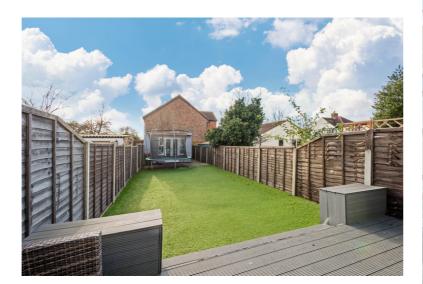

The rear garden features artificial lawn and a storage shed to the rear and there is off street parking to the front for several cars.

Council Tax Band D.

1ST FLOOR 410 sq.ft. (38.1 sq.m.) approx.

2ND FLOOR 309 sq.ft. (28.7 sq.m.) approx.