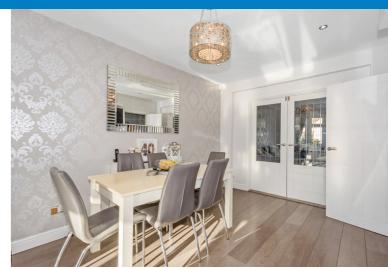

Having been modernised to a high specification the downstairs accommodation comprises of a lounge, a WC, and an extended kitchen/diner with a modern fitted kitchen and an island.

To the first floor there are two double bedrooms and a family bathroom and the extended loft conversion features a further two double bedrooms and another family bathroom.