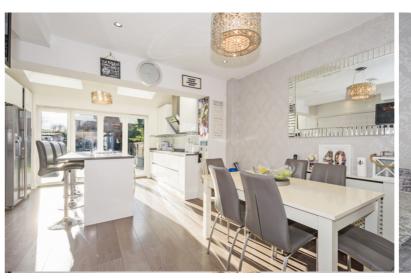

Having been modernised to a high specification the downstairs accommodation comprises of a lounge, a WC, and an extended kitchen/diner with a modern fitted kitchen and an island.

To the first floor there are two double bedrooms and a family bathroom and the extended loft conversion features a further two double bedrooms and another family bathroom.