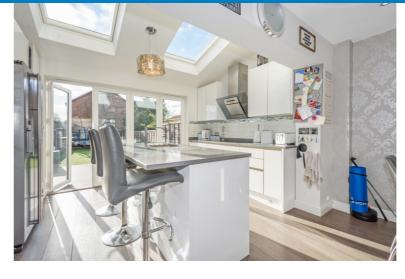

Having been modernised to a high specification the downstairs accommodation comprises of a lounge, a WC, and an extended kitchen/diner with a modern fitted kitchen and an island.

To the first floor there are two double bedrooms and a family bathroom and the extended loft conversion features a further two double bedrooms and another family bathroom.