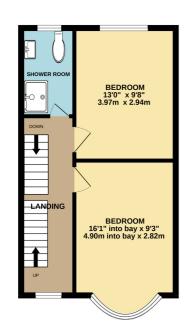

Having been modernised to a high specification the downstairs accommodation comprises of a lounge, a WC, and an extended kitchen/diner with a modern fitted kitchen and an island.

To the first floor there are two double bedrooms and a family bathroom and the extended loft conversion features a further two double bedrooms and another family bathroom.

The rear garden features artificial lawn and a storage shed to the rear and there is off street parking to the front for several cars.

Council Tax Band D.

1ST FLOOR 410 sq.ft. (38.1 sq.m.) approx.

2ND FLOOR 309 sq.ft. (28.7 sq.m.) approx.