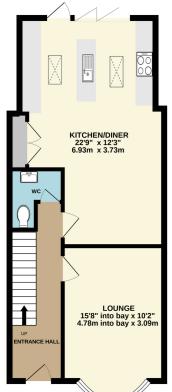

Having been modernised to a high specification the downstairs accommodation comprises of a lounge, a WC, and an extended kitchen/diner with a modern fitted kitchen and an island.

To the first floor there are two double bedrooms and a family bathroom and the extended loft conversion features a further two double bedrooms and another family bathroom.

The rear garden features artificial lawn and a storage shed to the rear and there is off street parking to the front for several cars.

Council Tax Band D.

1ST FLOOR 410 sq.ft. (38.1 sq.m.) approx.

2ND FLOOR 309 sq.ft. (28.7 sq.m.) approx.