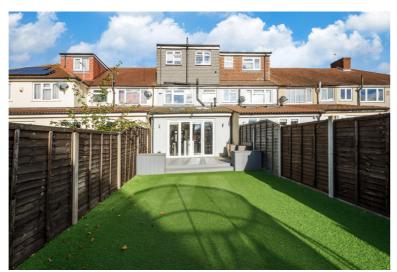

The rear garden features artificial lawn and a storage shed to the rear and there is off street parking to the front for several cars.

Council Tax Band D.

1ST FLOOR 410 sq.ft. (38.1 sq.m.) approx.

2ND FLOOR 309 sq.ft. (28.7 sq.m.) approx.