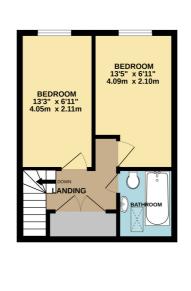

Having been modernised to a high specification the downstairs accommodation comprises of a lounge, a WC, and an extended kitchen/diner with a modern fitted kitchen and an island.

To the first floor there are two double bedrooms and a family bathroom and the extended loft conversion features a further two double bedrooms and another family bathroom.

The rear garden features artificial lawn and a storage shed to the rear and there is off street parking to the front for several cars.

Council Tax Band D.

1ST FLOOR 410 sq.ft. (38.1 sq.m.) approx.

2ND FLOOR 309 sq.ft. (28.7 sq.m.) approx.