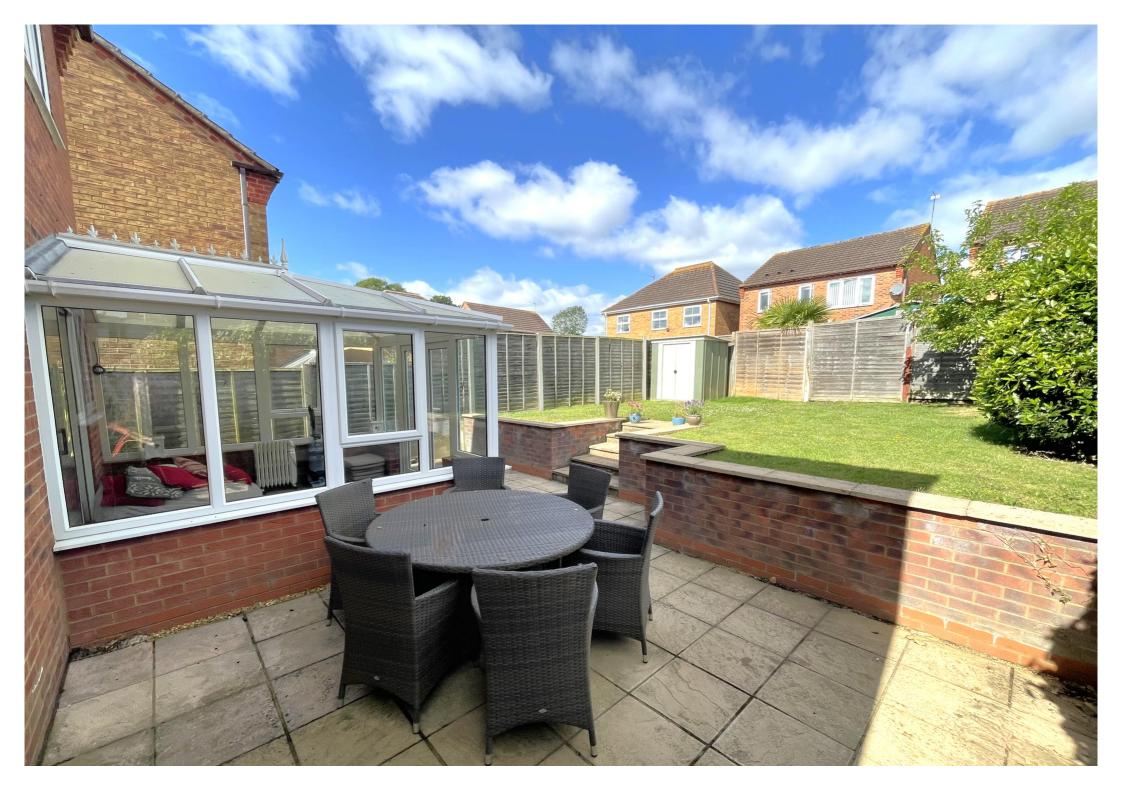

## 25 Wickery Dene | Wootton | Northampton | NN4 6BE

Merrys are delighted to offer for sale this delightful three bedroom detached house in a sought after cul-de-sac location of Wootton Fields. Located close to local schools and amenities this family home offers accommodation across two floors to include a spacious lounge, kitchen/breakfast room, cloakroom WC, dining room and conservatory on the ground floor and three bedrooms with en-suite to master and family bathroom on the first floor. A pleasant, light and airy property with gardens to front and rear.

Three bedroom detached | Conservatory | Kitchen/breakfast room and separate dining room |

Built in storage | En-suite to main bedroom | Cul-de-sac location | Close to local schools and amenties

Wootton Hope Drive, Northampton, NN4 6DY MERRYS.CO.UK