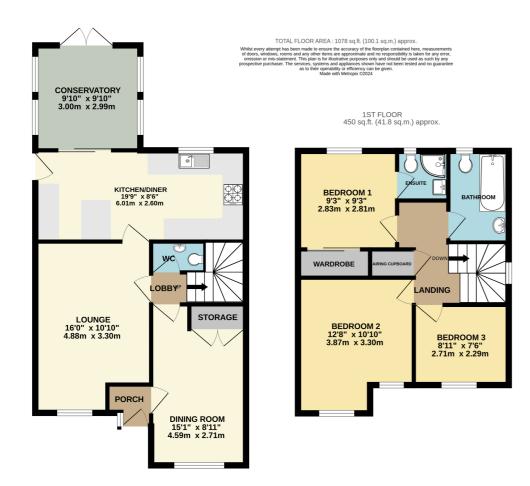

## GROUND FLOOR 628 sq.ft. (58.3 sq.m.) approx.

Energy Efficiency Rating

Very energy efficient - lower running costs

(92+) A

(81-91) B

(69-80) C

(55-68) D

(39-54) E