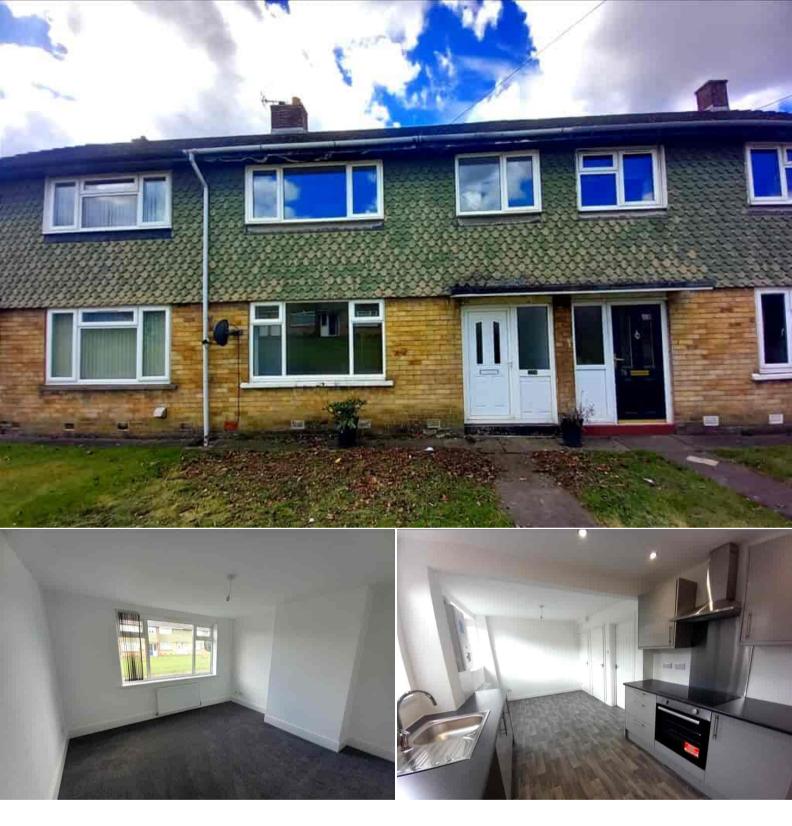

## St Andrews Road Spennymoor

Bettermove are proud to present this 3 bedroom terraced house in Spennymoor, available with no forward chain.

The property benefits from double glazing, gas central heating throughout and has on street parking available.

The council tax band is A.

The interior of this beautifully presented property comprises a spacious living room and fitted kitchen/diner on the ground floor. The first floor consists of 3 bedrooms, bathroom and a separate WC. The exterior boasts a private rear garden, perfect for enjoying the summer months.

Located in the popular town of Spennymoor, the property is close to a range of amenities, including shops, supermarkets, restaurants and pubs. Excellent transport connections can be found from Bishop Auckland Railway Station, as well as local bus routes and close access to the A1(M).