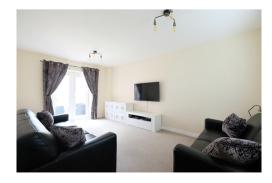

The property offers an entrance hall, lounge with double glazed double doors which overlook and lead to the rear garden and a fitted kitchen/diner. To the first floor there are three double bedrooms, the main bedroom and second bedroom benefit from ensuite shower rooms and there is also a family bathroom which completes the internal accommodation. Outside the property benefits from a carport with electric roller door which provides off road parking with double gates giving access to the rear garden which is mainly laid to lawn and also has a storage shed with power.