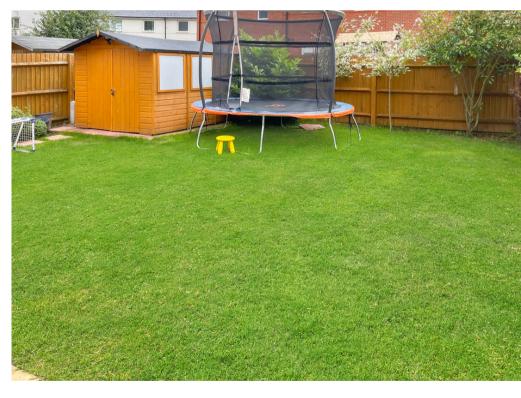

The property offers an entrance hall, lounge with double glazed double doors which overlook and lead to the rear garden and a fitted kitchen/diner. To the first floor there are three double bedrooms, the main bedroom and second bedroom benefit from ensuite shower rooms and there is also a family bathroom which completes the internal accommodation. Outside the property benefits from a carport with electric roller door which provides off road parking with double gates giving access to the rear garden which is mainly laid to lawn and also has a storage shed with power.