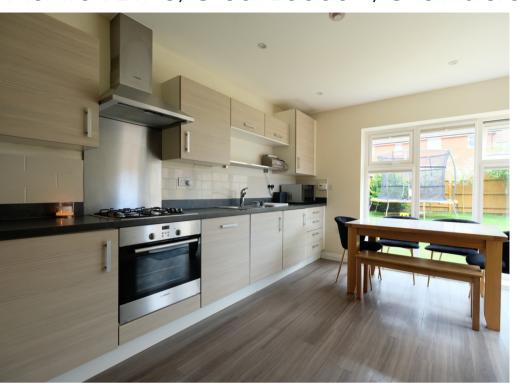

The property offers an entrance hall, lounge with double glazed double doors which overlook and lead to the rear garden and a fitted kitchen/diner. To the first floor there are three double bedrooms, the main bedroom and second bedroom benefit from ensuite shower rooms and there is also a family bathroom which completes the internal accommodation. Outside the property benefits from a carport with electric roller door which provides off road parking with double gates giving access to the rear garden which is mainly laid to lawn and also has a storage shed with power.

- GUIDE PRICE £425,000 £450,000
- Modern Family Home
- Ground Floor Cloakroom
- Lounge
- Fitted Kitchen/Diner
- Three Double Bedrooms
- Three En-suites/Family Bathroom
- Gas Central Heating
- Carport
- Rear Garden