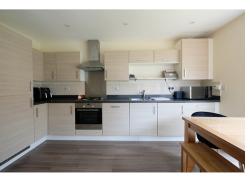

The property offers an entrance hall, lounge with double glazed double doors which overlook and lead to the rear garden and a fitted kitchen/diner. To the first floor there are three double bedrooms, the main bedroom and second bedroom benefit from ensuite shower rooms and there is also a family bathroom which completes the internal accommodation. Outside the property benefits from a carport with electric roller door which provides off road parking with double gates giving access to the rear garden which is mainly laid to lawn and also has a storage shed with power.

- GUIDE PRICE £425,000 £450,000
- Modern Family Home
- Ground Floor Cloakroom
- Lounge
- Fitted Kitchen/Diner
- Three Double Bedrooms
- Three En-suites/Family Bathroom
- Gas Central Heating
- Carport
- Rear Garden