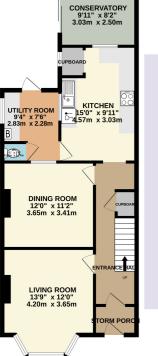

GARAGE 19'5" x 9'1" 5.91m x 2.78m

Living Room 13' 9" x 12' 0" (4.19m x 3.66m) Dining Room 12' 0" x 11' 2" (3.66m x 3.40m) Kitchen 15' 0" x 9' 11" (4.57m x 3.02m) Utility Room 9' 4" x 7' 6" (2.84m x 2.29m) Conservatory 9' 11" x 8' 2" (3.02m x 2.49m) Landing Doors to Bedroom One 13' 9" x 12' 0" (4.19m x 3.66m) Bedroom Two 12' 0" x 11' 8" (3.66m x 3.56m) Bedroom Three 9' 11" x 9' 11" (3.02m x 3.02m)