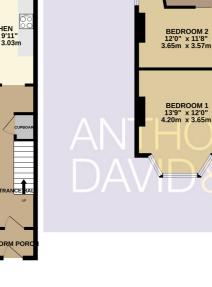

GARAGE 19'5" x 9'1" 5.91m x 2.78m

Living Room 13' 9" x 12' 0" (4.19m x 3.66m) Dining Room 12' 0" x 11' 2" (3.66m x 3.40m) Kitchen 15' 0" x 9' 11" (4.57m x 3.02m) Utility Room 9' 4" x 7' 6" (2.84m x 2.29m) Conservatory 9' 11" x 8' 2" (3.02m x 2.49m) Landing Doors to Bedroom One 13' 9" x 12' 0" (4.19m x 3.66m) Bedroom Two 12' 0" x 11' 8" (3.66m x 3.56m) Bedroom Three 9' 11" x 9' 11" (3.02m x 3.02m)

Bedroom Four 9' 9" x 7' 6" (2.97m x 2.29m)

Bathroom 7' 8" x 5' 5" (2.34m x 1.65m)

Garage 19' 5" x 9' 1" (5.92m x 2.77m)

Workshop 9' 9" x 6' 11" (2.97m x 2.11m)

Garden Enclosed

Driveway Off road parking

Council Tax Band D