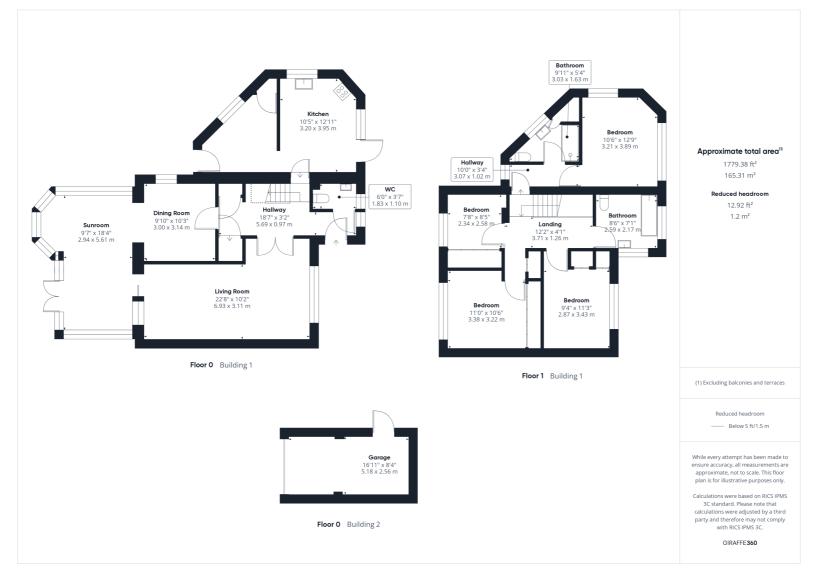

The property offers spacious and versatile accommodation arranged over two floors. From the hallway there are double doors which lead through to the living room and further access into both the dining room and kitchen. The kitchen offers a range of fitted units and appliances and flows round to the utility room. At the rear of the property is the wonderful sun room allowing views over the rear garden and plenty of light flowing through. This floor is completed with a downstairs cloakroom. On the first floor there are four bedrooms, the main bedroom offering an ensuite bathroom. The other three bedrooms all have built-in wardrobes. The floor is complete with a three piece family bathroom suite.

- Four bedroom family home set in a lovely village location
- Accommodation in excess of 1700 sq ft
- Separate reception rooms and sun room
- Main bedroom with ensuite bathroom
- Garage and driveway providing off road parking
- Easy access out to the AIM
- 8 mins, 2.9 miles drive to Hitchin town centre (as per Google maps)