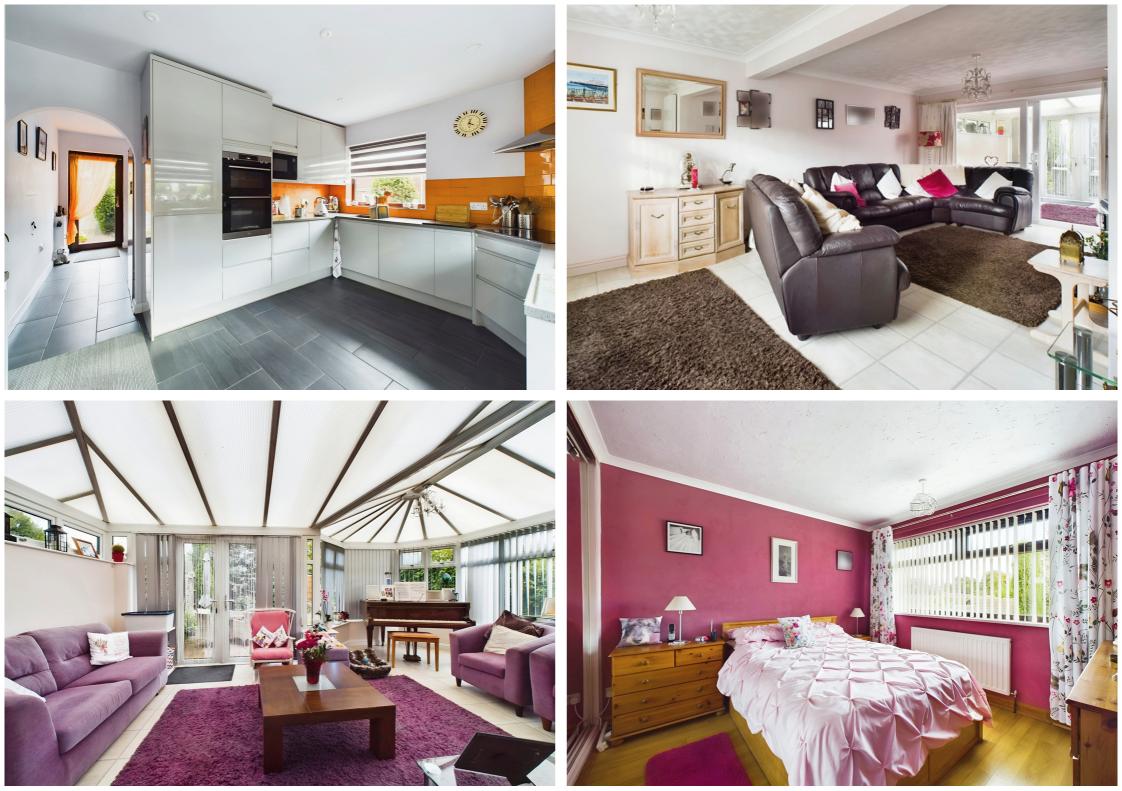

The property offers spacious and versatile accommodation arranged over two floors. From the hallway there are double doors which lead through to the living room and further access into both the dining room and kitchen. The kitchen offers a range of fitted units and appliances and flows round to the utility room. At the rear of the property is the wonderful sun room allowing views over the rear garden and plenty of light flowing through. This floor is completed with a downstairs cloakroom. On the first floor there are four bedrooms, the main bedroom offering an ensuite bathroom. The other three bedrooms all have built-in wardrobes. The floor is complete with a three piece family bathroom suite.