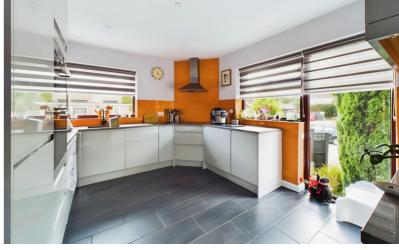

The property offers spacious and versatile accommodation arranged over two floors. From the hallway there are double doors which lead through to the living room and further access into both the dining room and kitchen. The kitchen offers a range of fitted units and appliances and flows round to the utility room. At the rear of the property is the wonderful sun room allowing views over the rear garden and plenty of light flowing through. This floor is completed with a downstairs cloakroom. On the first floor there are four bedrooms, the main bedroom offering an ensuite bathroom. The other three bedrooms all have built-in wardrobes. The floor is complete with a three piece family bathroom suite.