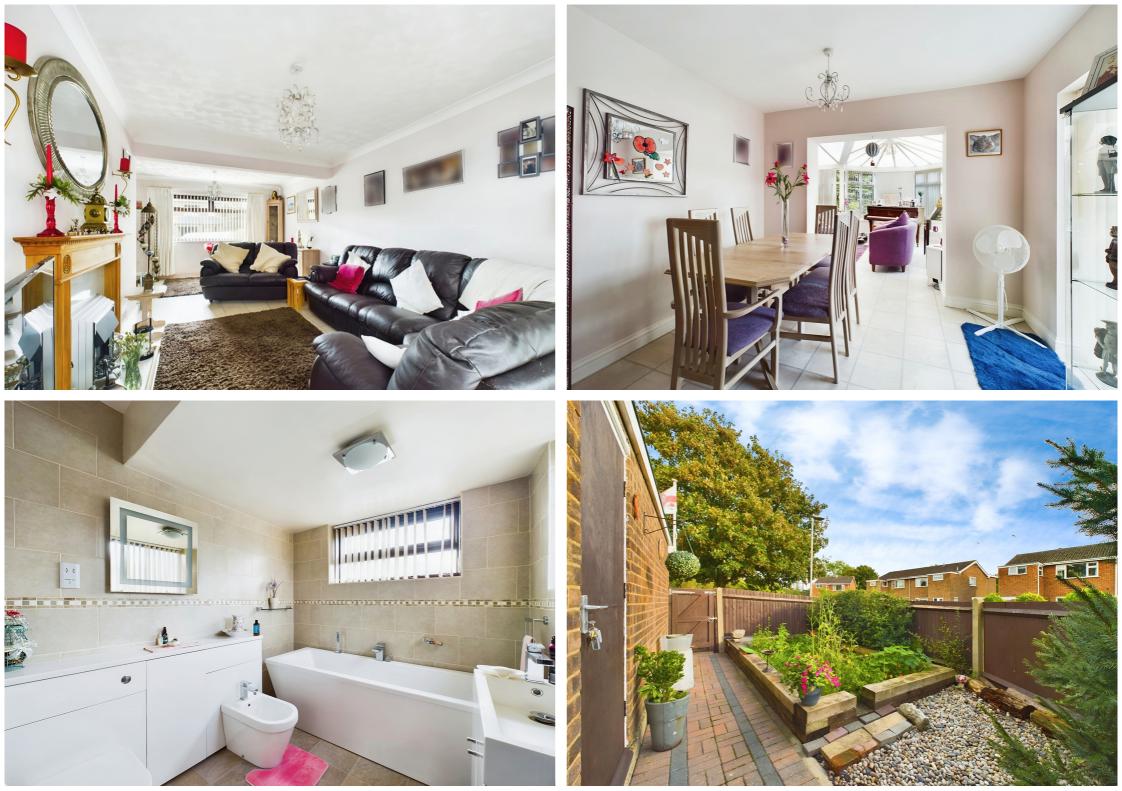

The property offers spacious and versatile accommodation arranged over two floors. From the hallway there are double doors which lead through to the living room and further access into both the dining room and kitchen. The kitchen offers a range of fitted units and appliances and flows round to the utility room. At the rear of the property is the wonderful sun room allowing views over the rear garden and plenty of light flowing through. This floor is completed with a downstairs cloakroom. On the first floor there are four bedrooms, the main bedroom offering an ensuite bathroom. The other three bedrooms all have built-in wardrobes. The floor is complete with a three piece family bathroom suite.

Outside to the rear of the property is a low maintenance rear garden with a variety of both planted and seating areas. Off road parking comes in the form of a driveway which also provides access to the garage.