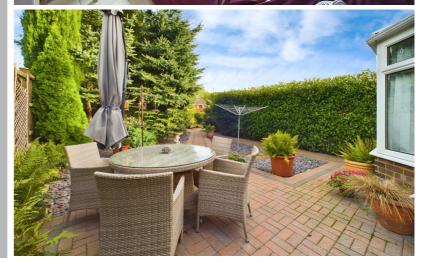

Outside to the rear of the property is a low maintenance rear garden with a variety of both planted and seating areas. Off road parking comes in the form of a driveway which also provides access to the garage.