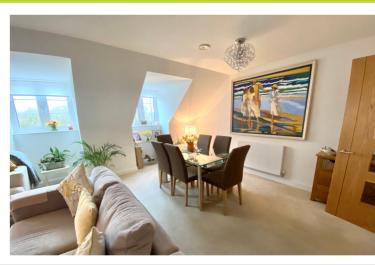

# Sitting Room/Dining Room

17' 11" x 21' 4" (5.46m x 6.50m) A spacious sitting room/ dining room with 3 feature dormer windows overlooking the front with views overlooking fields. There is a feature electric fireplace with white wooden surround, TV point, space for dining table and chairs, door leading to: