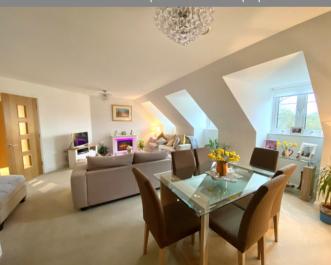

# Sitting Room/Dining Room

17' 11" x 21' 4" (5.46m x 6.50m) A spacious sitting room/ dining room with 3 feature dormer windows overlooking the front with views overlooking fields. There is a feature electric fireplace with white wooden surround, TV point, space for dining table and chairs, door leading to: