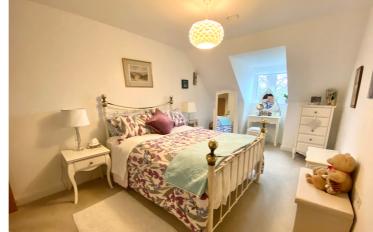

#### **Bedroom One**

9' 10" x 16' 5" (3.00m x 5.00m) Widening at the doorway, measurement given is the minimum width. Feature dormer window, TV point. Walk in wardrobe.