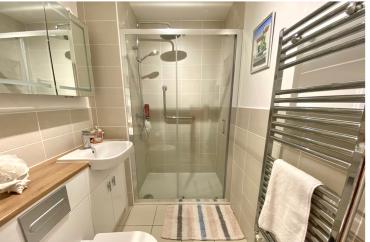

#### Shower room

Partly tiled walls, tiled flooring, WC with concealed cistern, wash hand basin recessed into vanity unit, centrally heated chrome towel radiator. A large built in shower tray with glazed shower screen.