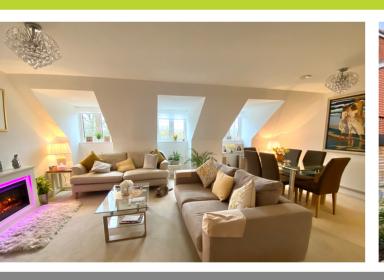

# Sitting Room/Dining Room

17' 11" x 21' 4" (5.46m x 6.50m) A spacious sitting room/ dining room with 3 feature dormer windows overlooking the front with views overlooking fields. There is a feature electric fireplace with white wooden surround, TV point, space for dining table and chairs, door leading to: