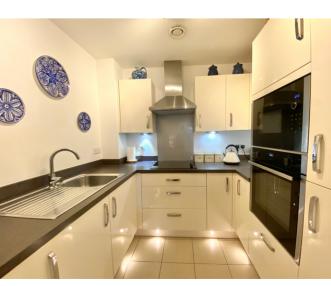

#### Kitchen

7' 11" x 7' 3" (2.41m x 2.21m) A range of wall and base units in gloss cream with contrasting work tops, integrated stainless steel Neff oven and microwave, integrated fridge and freezer stainless steel sink with chrome mixer taps, 4 ring induction hob, stainless steel extractor hood, concealed work top lighting.