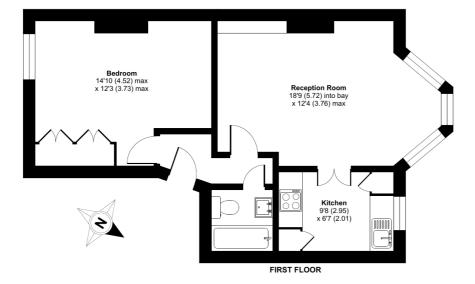

## Winchester Avenue, London, NW6

Approximate Area = 504 sq ft / 46.8 sq m

For identification only - Not to scale

Floor plan produced in accordance with RICS Property Measurement Standards incorporating International Property Measurement Standards (IPMS2 Residential). © n/checom 2024. Produced for Cow & Co Properties Ltd. REF: 1119074