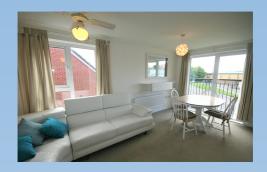

## **Living Room / Dining Area**

3.360m x 5.119m (11' 0" x 16' 10") [Measurements taken to furthest point of room] Open-plan living and dining room. Fitted carpet. Two ceiling light fittings. Radiator. White UPVC surround double glazed window to side and door to Juliet balcony to front. Archway leading to;