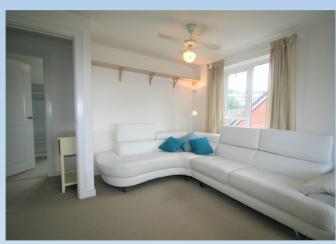

## **Living Room / Dining Area**

3.360m x 5.119m (11' 0" x 16' 10") [Measurements taken to furthest point of room] Open-plan living and dining room. Fitted carpet. Two ceiling light fittings. Radiator. White UPVC surround double glazed window to side and door to Juliet balcony to front. Archway leading to;