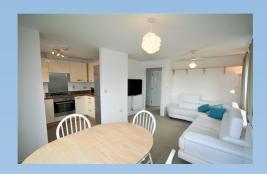

## **Living Room / Dining Area**

3.360m x 5.119m (11' 0" x 16' 10") [Measurements taken to furthest point of room] Open-plan living and dining room. Fitted carpet. Two ceiling light fittings. Radiator. White UPVC surround double glazed window to side and door to Juliet balcony to front. Archway leading to;