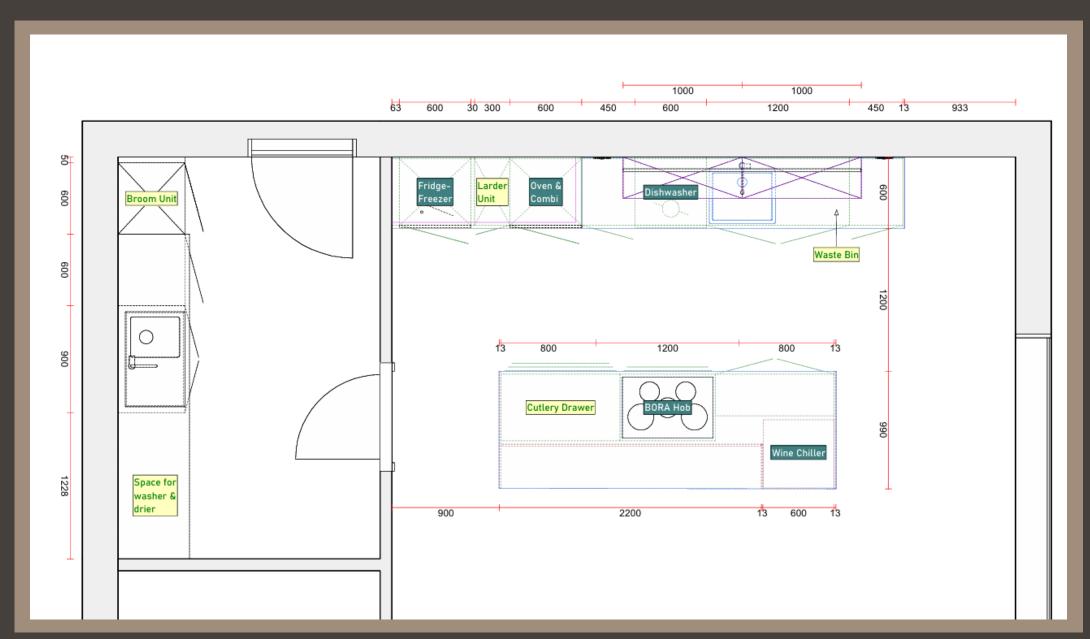

## Kitchen Specification:

Furniture: Next125

Range: NX240 Lava Black & Sahara Beige

Worktops: Myriad Quartz

Utility Worktops: Old Oak Province Effect

Splashback: Bronze Mirror

Siemens HB974GLB1B Single Oven

Siemens CM924G1B1B Combination Oven

Bora PURU Venting Induction Hob

Siemens KI87VVFE0G Fridge Freezer

Caple WI6135GM Wine Chiller

Siemens SN61IX12TG Dishwasher

Schock Greenwich 100L Puro Sink

1810 Spirale Tap, Matte Black