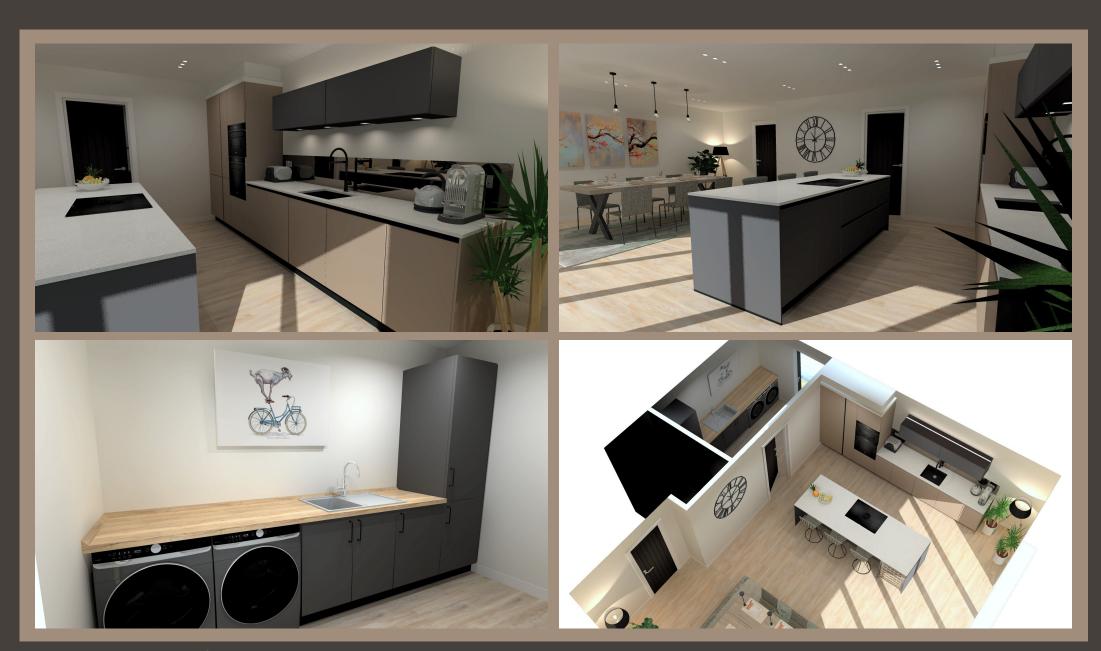

## Kitchen Specification:

Furniture: Next125

Range: NX240 Lava Black & Sahara Beige

Worktops: Myriad Quartz

Utility Worktops: Old Oak Province Effect

Splashback: Bronze Mirror

Siemens HB974GLB1B Single Oven

Siemens CM924G1B1B Combination Oven

Bora PURU Venting Induction Hob

Siemens KI87VVFE0G Fridge Freezer

Caple WI6135GM Wine Chiller

Siemens SN61IX12TG Dishwasher

Schock Greenwich 100L Puro Sink

1810 Spirale Tap, Matte Black