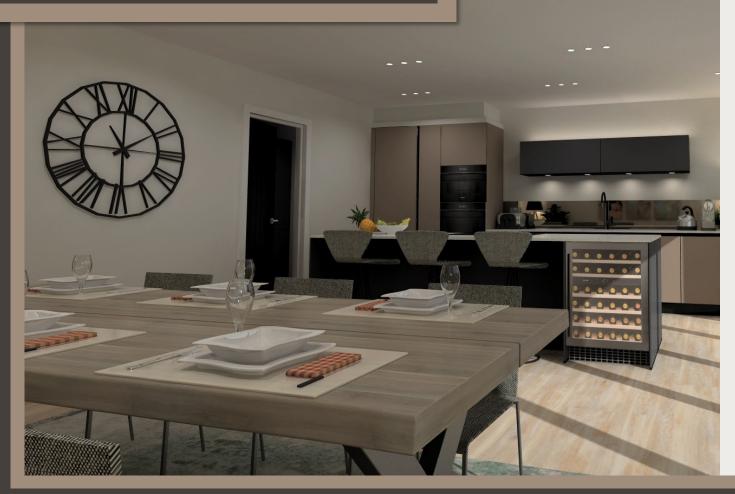

## Kitchen Specification:

Furniture: Next125

Range: NX240 Lava Black & Sahara Beige

Worktops: Myriad Quartz

Utility Worktops: Old Oak Province Effect

Splashback: Bronze Mirror

Siemens HB974GLB1B Single Oven

Siemens CM924G1B1B Combination Oven

Bora PURU Venting Induction Hob

Siemens KI87VVFE0G Fridge Freezer

Caple WI6135GM Wine Chiller

Siemens SN61IX12TG Dishwasher

Schock Greenwich 100L Puro Sink

1810 Spirale Tap, Matte Black