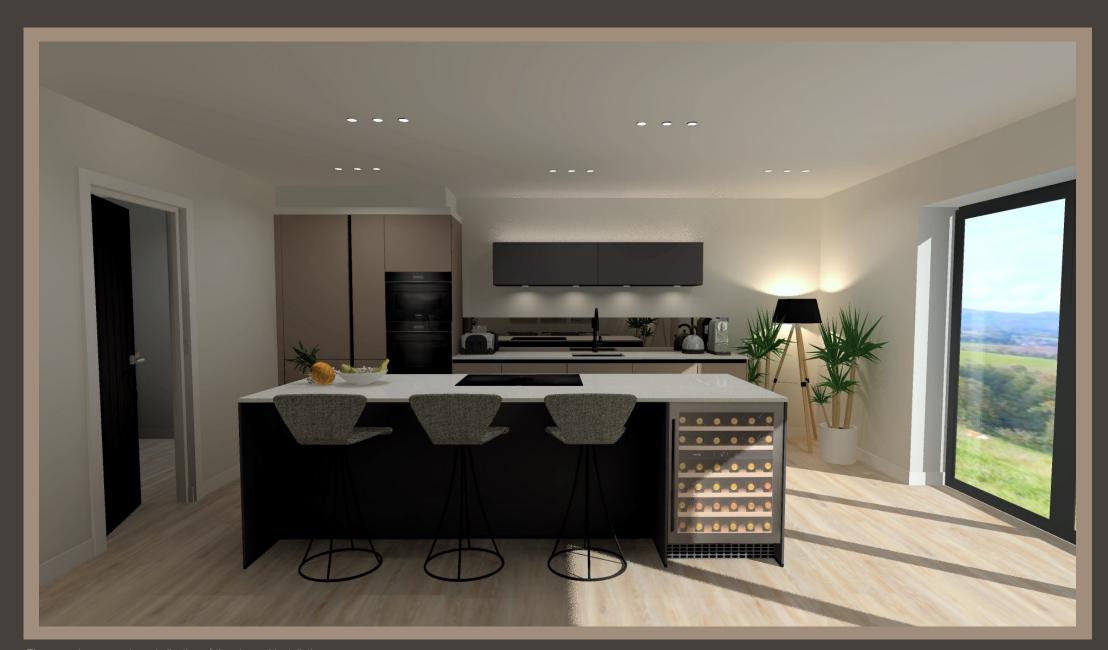

## Kitchen Specification:

Furniture: Next125

Range: NX240 Lava Black & Sahara Beige

Worktops: Myriad Quartz

Utility Worktops: Old Oak Province Effect

Splashback: Bronze Mirror

Siemens HB974GLB1B Single Oven

Siemens CM924G1B1B Combination Oven

Bora PURU Venting Induction Hob

Siemens KI87VVFE0G Fridge Freezer

Caple WI6135GM Wine Chiller

Siemens SN61IX12TG Dishwasher

Schock Greenwich 100L Puro Sink

1810 Spirale Tap, Matte Black