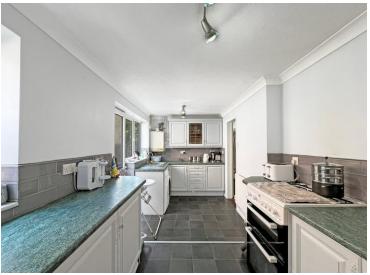

# Entrance Hall

- Hall
- WC
- Kitchen

5.08m x 2.34m (16' 8" x 7' 8")

# **Utility Room**

2.06m x 1.27m (6' 9" x 4' 2")