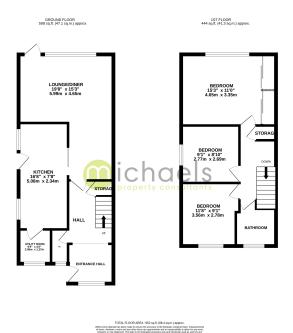

#### Property Details.

Room Measurements

# Entrance Hall

- Hall
- WC
- Kitchen

5.08m x 2.34m (16' 8" x 7' 8")

# **Utility Room**

2.06m x 1.27m (6' 9" x 4' 2")

# Lounge/Diner

5.99m x 4.65m (19' 8" x 15' 3") Landing

### **Bedroom One**

# 4.65m x 3.35m (15' 3" x 11' 0")

### **Bedroom Two**

# 2.77m x 2.69m (9' 1" x 8' 10")

# Bedroom Three 3.56m x 2.78m (11' 8" x 9' 1")

#### Bathroom

#### Floorplans

Location