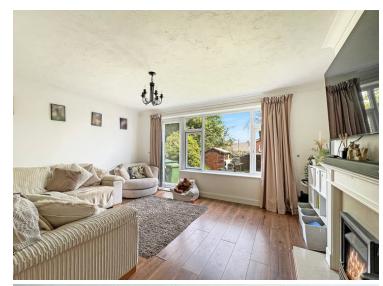

## michaels property consultants

# £325,000



- No Onward Chain
- Three Good Sized Bedrooms
- Lounge/Diner
- Generous Kitchen With Utility Area
- Ground Floor WC & First Floor Bathroom
  Generous Garden

#### Neale Road, Halstead, Essex. CO9 1DL.

Welcome to this three-bedroom semi-detached house located on the desirable Neale Road in Halstead. Offered chain free, this property presents a fantastic opportunity for families and investors alike.





#### Property Details.

Room Measurements

# Entrance Hall

- Hall
- WC
- Kitchen



5.08m x 2.34m (16' 8" x 7' 8")

# **Utility Room**

2.06m x 1.27m (6' 9" x 4' 2")

# Lounge/Diner





5.99m x 4.65m (19' 8" x 15' 3") Landing

### Property Details.

### **Bedroom One**



# 4.65m x 3.35m (15' 3" x 11' 0")

### **Bedroom Two**



# 2.77m x 2.69m (9' 1" x 8' 10")

# Bedroom Three 3.56m x 2.78m (11' 8" x 9' 1")

#### Bathroom



#### Property Details.

#### Floorplans



Location



#### **Energy Ratings**

We have not carried out a structural survey and the services, appliances and specific fittings have not been tested. All photographs, measurements, floor plans and distances referred to are given as a guide only and should not be relied upon for the purchase of carpets or any other fixtures or fittings. Gardens, roof terraces, balconies and communal gardens as well as tenure and lease details cannot have their accuracy guaranteed for intending purchasers. Lease detail