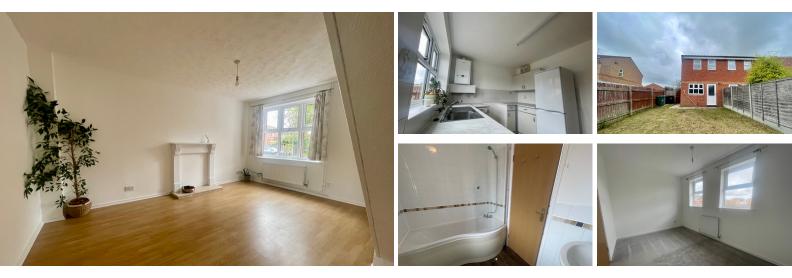

### LOUNGE

14' 11" x 12' 6" (4.55m x 3.81m) (approx.) UPVC window to front, laminated flooring, stairs to first floor and radiator.

#### **KITCHEN/BREAKFAST**

12' 7" x 8' 3" (3.84m x 2.51m) (approx.) Fitted with a range of base and eye level units, stainless steel sink unit with mixer tap, gas point, wall mounted gas boiler, fridge freezer space, plumbing and space for washing machine, breakfast bar, part tiled walls, UPVC window to rear and UPVC door to garden.

#### **BEDROOM ONE**

12' 7" x 8' 2" (3.84m x 2.49m) (approx.) Two UPVC windows to rear and radiator.

#### **BEDROOM TWO**

12' 7" x 8' 5" (max) (3.84m x 2.57m) (approx.) Two UPVC windows to front, cupboard and radiator.

#### BATHROOM

Fitted with a three piece suite comprising WC, wash hand basin and bath with mixer tap and shower over, part tiled walls, radiator and UPVC window to side.

## OUTSIDE

Open front garden, laid to lawn and off road parking for three cars.

Gated side access to the rear garden, laid to lawn, shed and enclosed by fencing.