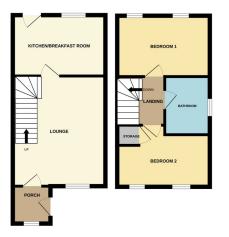

#### **ENTRANCE PORCH**

Half glazed door to front, laminated flooring, Fitted with a three piece suite comprising WC, radiator and UPVC window to side. wash hand basin and bath with mixer tap and

### LOUNGE

14' 11" x 12' 6" (4.55m x 3.81m) (approx.) UPVC window to front, laminated flooring, stairs to first floor and radiator.

#### **KITCHEN/BREAKFAST**

12' 7" x 8' 3" (3.84m x 2.51m) (approx.) Fitted with a range of base and eye level units, stainless steel sink unit with mixer tap, gas point, wall mounted gas boiler, fridge freezer space, plumbing and space for washing machine, breakfast bar, part tiled walls, UPVC window to rear and UPVC door to garden.

LANDING

Loft access.

#### **BEDROOM ONE**

12' 7" x 8' 2" (3.84m x 2.49m) (approx.) Two UPVC windows to rear and radiator.

#### **BEDROOM TWO**

12' 7" x 8' 5" (max) (3.84m x 2.57m) (approx.) Two UPVC windows to front, cupboard and radiator.

#### BATHROOM

Fitted with a three piece suite comprising WC, wash hand basin and bath with mixer tap and shower over, part tiled walls, radiator and UPVC window to side.

# AGENTS NOTE

The floorplan is for illustrative purposes only. Fixtures and fittings may not represent the current state of the property. Not to scale and is meant as a guide only.

roperty details herein do not form part or all of an offer or contract. Any measurements included are for guidance only and, as such, must ot be used for the purchase of carpets or fitted furniture etc. We have not tested any apparatus, equipment, fixtures or services; neither ave we confirmed or verified the legal title of the property. All prospective purchasers must satisfy themselves as to the correctness and ccuracy of such details provided by us. We accept no liability for any existing or future defects relating to any property. Any plans shown re not to scale and are meant as a guide only. 12 North Street Bourne, PE10 9AB T: 01778 420011