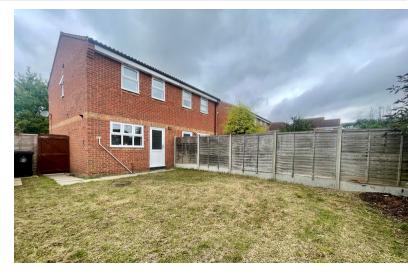

## OUTSIDE

Open front garden, laid to lawn and off road parking for three cars.

Gated side access to the rear garden, laid to lawn, shed and enclosed by fencing.