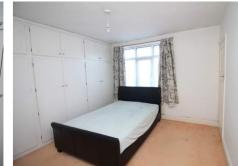

#### **Bedroom 1**

3.83m x 3.62m (12' 7" x 11' 11") UPVC double glazed window to the front, radiator, fitted furniture and storage cupboard.

## Bedroom 2

3.20m x 2.74m (10' 6" x 9' 0") UPVC double glazed window to the rear, built in wardrobe, airing cupboard and radiator.