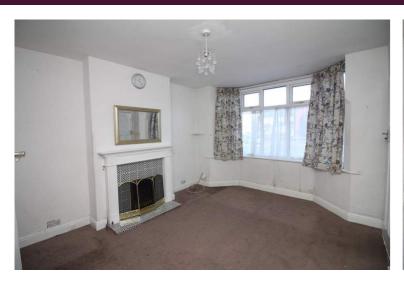

### Lounge

4.25m (into the bay) x 3.80m (13' 11" x 12' 6") UPVC double glazed bay window to the front, radiator and door to the dining room.