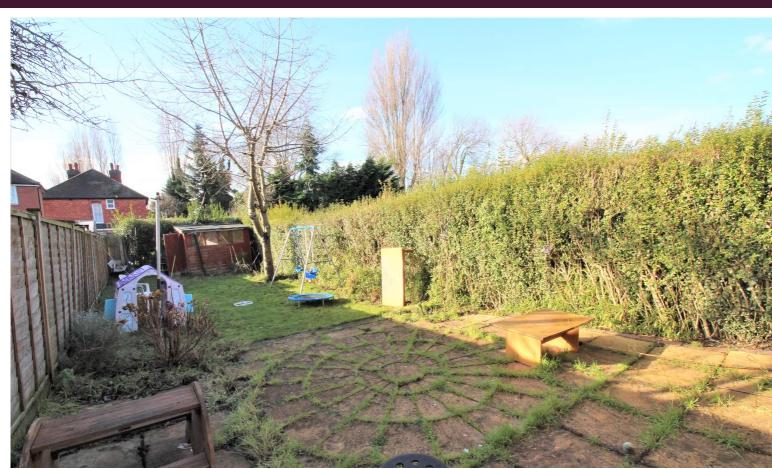

### **Outside**

To the front of the property is a paved hard standing with potential to create a driveway (subject to obtaining drop kerb consent from the council) The rear garden comprises of a paved patio, lawn, outside WC and fencing to the perimeter with gated access to the side.