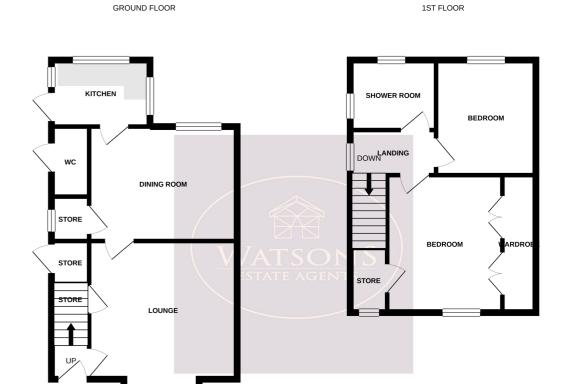

# **Ground Floor**

# **Entrance Hall**

UPVC double glazed entrance door to the front, radiator, stairs to the first floor and door to the lounge.

### Lounge

4.25m (into the bay) x 3.80m (13' 11" x 12' 6") UPVC double glazed bay window to the front, radiator and door to the dining room.

## **Dining Room**

3.78m x 3.05m (12' 5" x 10' 0") UPVC double glazed window to the rear, radiator, storage cupboard and door to the kitchen.

#### Kitchen

2.62m x 1.78m (8' 7" x 5' 10") Wall & base units, work surfaces incorporating a stainless steel sink & drainer unit, Radiator, plumbing for washing machine, space for cooker, uPVC double glazed windows to the rear and side and external door to the side.

## **First Floor**

### Landing

Obscured uPVC double glazed window to the side and doors to both bedrooms and shower room.

Call us 8am-8pm - 7 days a week

Whilst every attempt has been made to ensure the accuracy of the floorplan cortained here, measurements of doors, windows, rooms and any other tiens are approximate and no responsibility is taken for any error, omission or mis-statlement. This plan is for illustrative purposes only and should be used as such by any prospective purchaser. The services, systems and appliances shown have not been tested and no guarantee as to their operability or efficiency can be given.

#### **Bedroom 1**

3.83m x 3.62m (12' 7" x 11' 11") UPVC double glazed window to the front, radiator, fitted furniture and storage cupboard.

## Bedroom 2

3.20m x 2.74m (10' 6" x 9' 0") UPVC double glazed window to the rear, built in wardrobe, airing cupboard and radiator.

## **Shower Room**

1.91m x 1.67m (6' 3" x 5' 6") 3 piece suite in white comprising WC, vanity sink unit and shower cubicle. Obscured uPVC double glazed window to the rear and radiator.