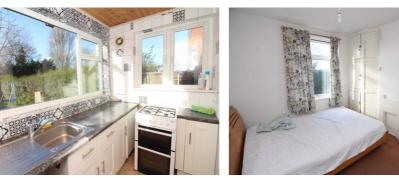

#### Kitchen

2.62m x 1.78m (8' 7" x 5' 10") Wall & base units, work surfaces incorporating a stainless steel sink & drainer unit, Radiator, plumbing for washing machine, space for cooker, uPVC double glazed windows to the rear and side and external door to the side.

#### **Bedroom 1**

3.83m x 3.62m (12' 7" x 11' 11") UPVC double glazed window to the front, radiator, fitted furniture and storage cupboard.