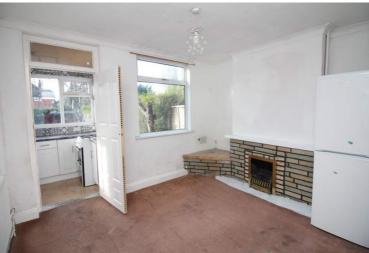

#### Kitchen

2.62m x 1.78m (8' 7" x 5' 10") Wall & base units, work surfaces incorporating a stainless steel sink & drainer unit, Radiator, plumbing for washing machine, space for cooker, uPVC double glazed windows to the rear and side and external door to the side.