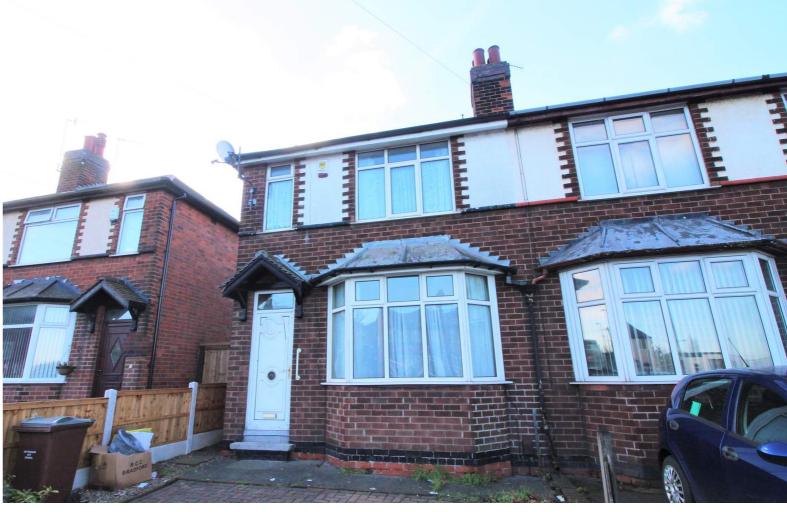

- No Upward Chain

Our Seller says....

\*\*\* GUIDE PRICE £120,000 - £130,000 \*\*\* INVESTMENT OPPORTUNITY \*\*\* Offered for sale with no upward chain, this semi detached house provides a great opportunity for a first time buyer or buy to let investor. The accommodation comprises in brief; lounge, dining room and kitchen whilst on the first floor, the landing leads to the two good size bedrooms and a shower room. Outside, the rear garden is mainly lawned and enclosed by timber fencing. The area is also well served by public transport with bus stops just a few minutes walk away. For more information or to book your viewing, call our team.

### **Outside**

To the front of the property is a paved hard standing with potential to create a driveway (subject to obtaining drop kerb consent from the council) The rear garden comprises of a paved patio, lawn, outside WC and fencing to the perimeter with gated access to the side.