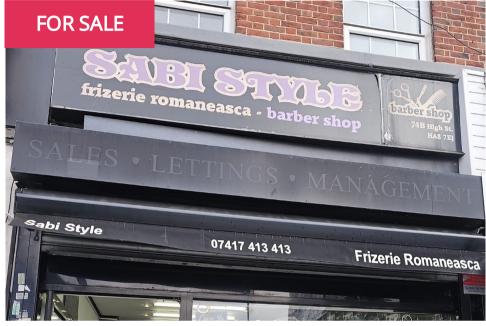

## High Street, EdgwareHA8

\*\*\*NEW INSTRUCTION\*\*\* £75,000 PREMIUM GOODWILL NEW LEASE AVAILABLE – SUBJECT TO NEGOTAITIONS HAIRDRESSER SHOP AVAILABLE FOR LONG TERM LEASE INCLUDING ALL FIXTURES AND FITTINGS, AVAILABLE IMMEDIATELY LOCATED ON THE HIGH STREET WITHIN WALKING DISTANCE TO LOCAL AMENITIES CLOSE TO EDGWARE STATION (NORTHERN LINE) RENT - £1750 INCLUDING WATER AND ELECTRIC BUSINESS RATES RELIEF AVAILABLE FOR SMALL BUSINESS CALL NOW TO REQUEST FURTHER INFORMATION