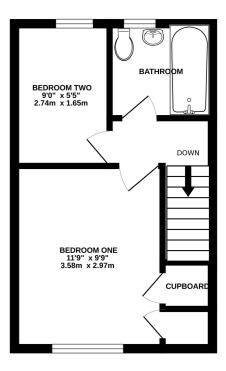

#### Ground Floor

**Entrance Hall** 

Kitchen

2.92m x 1.83m (9' 7" x 6' 0")

Living / Dining Room

3.76m x 3.35m (12' 4" x 11' 0")

**First Floor** 

Landing

Bedroom One

3.58m x 2.98m (11' 9" x 9' 9")

| Bedroom Two                    |
|--------------------------------|
| 2.72m x 1.65m (8' 11" x 5' 5") |
| Family Bathroom                |
| Outside                        |
| Front Garden                   |
| Rear Garden                    |
| Allocated Parking              |
| Council Tax Band               |
| С                              |

GROUND FLOOR

1ST FLOOR

y of the floorplan contained here, measurements mate and no responsibility is taken for any error, poses only and should be used as such by any es shown have not been tested and no guarantee ency can be given.