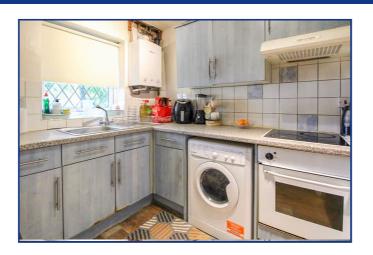

#### Ground Floor

**Entrance Hall** 

Kitchen

2.92m x 1.83m (9' 7" x 6' 0")

Living / Dining Room

3.76m x 3.35m (12' 4" x 11' 0")

**First Floor** 

Landing