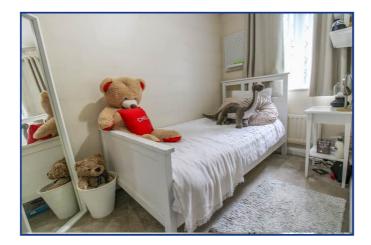

Bedroom One

3.58m x 2.98m (11' 9" x 9' 9")

| Bedroom Two                    |
|--------------------------------|
| 2.72m x 1.65m (8' 11" x 5' 5") |
| Family Bathroom                |
| Outside                        |
| Front Garden                   |
| Rear Garden                    |
| Allocated Parking              |
| Council Tax Band               |
| С                              |