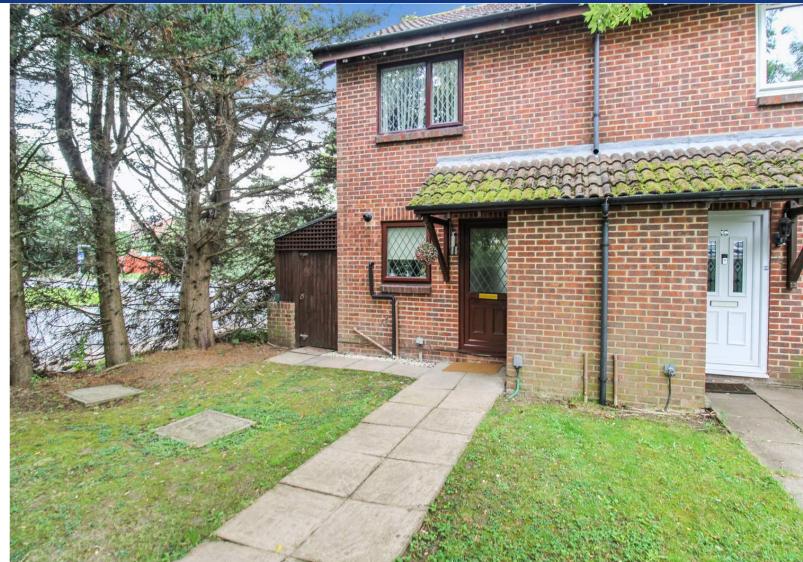

# 14 Chicory Close, Earley, Reading, Berkshire. **RG6 5GS.**

This two bedroom terraced home is situated in a popular location as an ideal purchase for first time buyers or investors. The property is located within convenient access of junctions 10 & 11 of the M4, and is within walking distance to the ASDA complex and local bus routes to the town centre. The accommodation comprises entrance hall, kitchen, living/dining room, two bedrooms and a family bathroom. The property also benefits from a pleasant private rear garden, allocated parking for two cars.

## £350,000

- Two Bedrooms
- End Of Terrace
- Cul De Sac Location
- Two Allocated Parking Spaces
- South Facing Garden
- Easy Access To Local Amenities
- Ideal For First Time Buyers & Investors
- Potential To Extend STPP