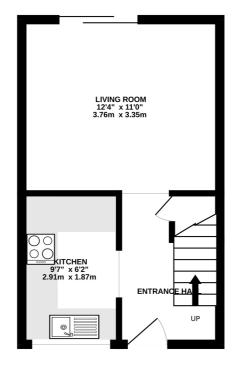

#### Ground Floor

**Entrance Hall** 

Kitchen

2.92m x 1.83m (9' 7" x 6' 0")

Living / Dining Room

3.76m x 3.35m (12' 4" x 11' 0")

**First Floor** 

Landing

Bedroom One

3.58m x 2.98m (11' 9" x 9' 9")

| Bedroom Two                    |
|--------------------------------|
| 2.72m x 1.65m (8' 11" x 5' 5") |
| Family Bathroom                |
| Outside                        |
| Front Garden                   |
| Rear Garden                    |
| Allocated Parking              |
| Council Tax Band               |
| С                              |

GROUND FLOOR

1ST FLOOR

y of the floorplan contained here, measurements mate and no responsibility is taken for any error, poses only and should be used as such by any es shown have not been tested and no guarantee ency can be given.