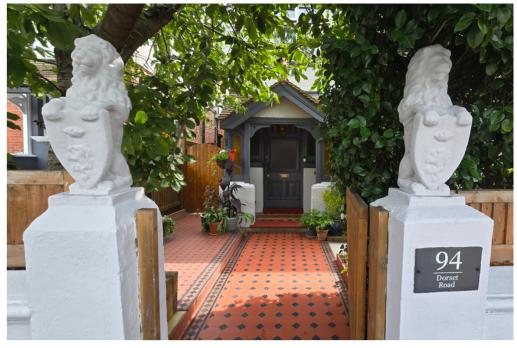

## 94 Dorset Road, Bexhill-on-Sea, East Sussex. TN40 2HS.

(GUIDE PRICE £675,000-£720,000) A Beautifully Presented Four Bedroom Period Family Home Set With Stunning Walled & Gated Grounds £675,000

(GUIDE PRICE £675,000-£720,000) Stunning Character Detached Family Home With Beautifully Restored Decor & Character Features Throughout \* Built In Circa 1905 With Beautiful Features \* Four Spacious Double Bedrooms \* Master Bedroom With South Facing Covered Balcony \* Beautifully Presented Inner Hall \* Two Reception Rooms Plus Newly Refurbished Orangery \* South Facing Lounge/ Sitting Room With Sun Room \* Spacious Dining Room With Study Area \* Amazing Bespoke Built Kitchen-Diner With Granite Worksurfaces \* Breakfast Bar & Window Seat \* Canopy Porch With Original Period Front Door \* Ground Floor Shower Room & W.C \* Newly Refurbished Orangery With Roof Lantern \* Walled & Gated Garden & Grounds & Substantial Block Paved Drive \* Detached Garage With Planted 'Living Roof' System \* Workshop / Garden Store / Timber Shed & Greenhouse \* Amazing Charm & Original Character Features \* A Beautifully Presented Family Home \* Central Heated & Primarily Double Glazed \* Lovely Mature Well Stocked Garden Areas \* For Further Details Or To Arrange To View Please Call Our Bexhill Team 01424 224488.