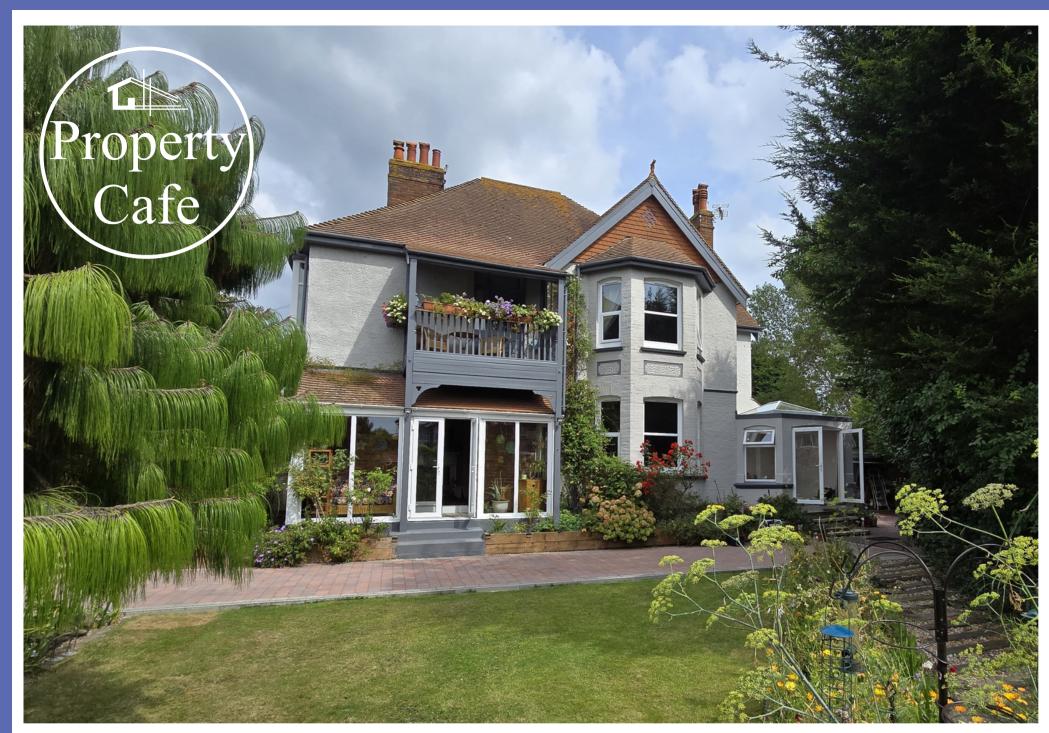

## 94 Dorset Road, Bexhill-on-Sea, East Sussex. TN40 2HS.

(GUIDE PRICE £675,000-£720,000) A Beautifully Presented Four Bedroom Period Family Home Set With Stunning Walled & Gated Grounds £675,000

(GUIDE PRICE £675,000-£720,000) Stunning Character Detached Family Home With Beautifully Restored Decor & Character Features Throughout \* Built In Circa 1905 With Beautiful Features \* Four Spacious Double Bedrooms \* Master Bedroom With South Facing Covered Balcony \* Beautifully Presented Inner Hall \* Two Reception Rooms Plus Newly Refurbished Orangery \* South Facing Lounge/ Sitting Room With Sun Room \* Spacious Dining Room With Study Area \* Amazing Bespoke Built Kitchen-Diner With Granite Worksurfaces \* Breakfast Bar & Window Seat \* Canopy Porch With Original Period Front Door \* Ground Floor Shower Room & W.C \* Newly Refurbished Orangery With Roof Lantern \* Walled & Gated Garden & Grounds & Substantial Block Paved Drive \* Detached Garage With Planted 'Living Roof' System \* Workshop / Garden Store / Timber Shed & Greenhouse \* Amazing Charm & Original Character Features \* A Beautifully Presented Family Home \* Central Heated & Primarily Double Glazed \* Lovely Mature Well Stocked Garden Areas \* For Further Details Or To Arrange To View Please Call Our Bexhill Team 01424 224488.