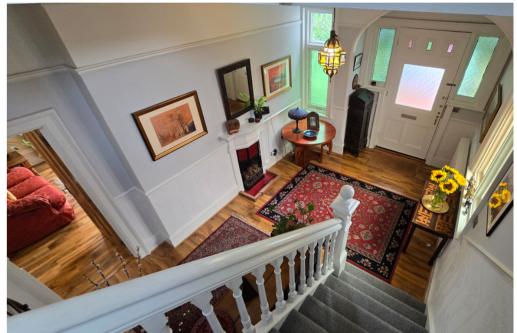

## 94 Dorset Road, Bexhill-on-Sea, East Sussex. TN40 2HS.

(GUIDE PRICE £675,000-£720,000) A Beautifully Presented Four Bedroom Period Family Home Set With Stunning Walled & Gated Grounds £675,000

(GUIDE PRICE £675,000-£720,000) Stunning Character Detached Family Home With Beautifully Restored Decor & Character Features Throughout \* Built In Circa 1905 With Beautiful Features \* Four Spacious Double Bedrooms \* Master Bedroom With South Facing Covered Balcony \* Beautifully Presented Inner Hall \* Two Reception Rooms Plus Newly Refurbished Orangery \* South Facing Lounge/ Sitting Room With Sun Room \* Spacious Dining Room With Study Area \* Amazing Bespoke Built Kitchen-Diner With Granite Worksurfaces \* Breakfast Bar & Window Seat \* Canopy Porch With Original Period Front Door \* Ground Floor Shower Room & W.C \* Newly Refurbished Orangery With Roof Lantern \* Walled & Gated Garden & Grounds & Substantial Block Paved Drive \* Detached Garage With Planted 'Living Roof' System \* Workshop / Garden Store / Timber Shed & Greenhouse \* Amazing Charm & Original Character Features \* A Beautifully Presented Family Home \* Central Heated & Primarily Double Glazed \* Lovely Mature Well Stocked Garden Areas \* For Further Details Or To Arrange To View Please Call Our Bexhill Team 01424 224488.