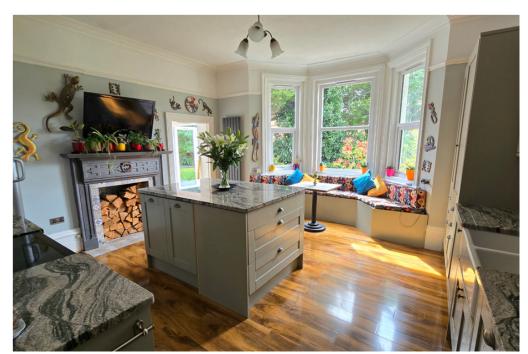

## 94 Dorset Road, Bexhill-on-Sea, East Sussex. TN40 2HS.

(GUIDE PRICE £675,000-£720,000) A Beautifully Presented Four Bedroom Period Family Home Set With Stunning Walled & Gated Grounds £675,000

(GUIDE PRICE £675,000-£720,000) Stunning Character Detached Family Home With Beautifully Restored Decor & Character Features Throughout \* Built In Circa 1905 With Beautiful Features \* Four Spacious Double Bedrooms \* Master Bedroom With South Facing Covered Balcony \* Beautifully Presented Inner Hall \* Two Reception Rooms Plus Newly Refurbished Orangery \* South Facing Lounge/ Sitting Room With Sun Room \* Spacious Dining Room With Study Area \* Amazing Bespoke Built Kitchen-Diner With Granite Worksurfaces \* Breakfast Bar & Window Seat \* Canopy Porch With Original Period Front Door \* Ground Floor Shower Room & W.C \* Newly Refurbished Orangery With Roof Lantern \* Walled & Gated Garden & Grounds & Substantial Block Paved Drive \* Detached Garage With Planted 'Living Roof' System \* Workshop / Garden Store / Timber Shed & Greenhouse \* Amazing Charm & Original Character Features \* A Beautifully Presented Family Home \* Central Heated & Primarily Double Glazed \* Lovely Mature Well Stocked Garden Areas \* For Further Details Or To Arrange To View Please Call Our Bexhill Team 01424 224488.