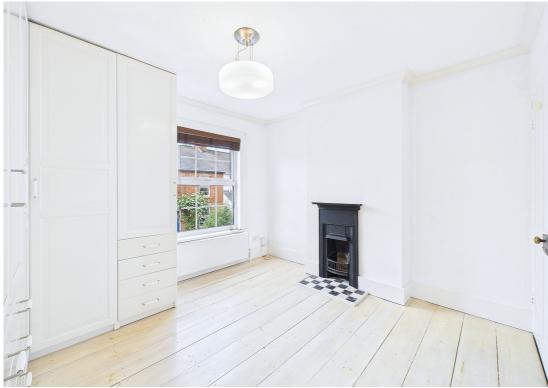

A delightful two bedroom cottage located in the popular West Hitchin providing easy access to the Town Centre, Hitchin Train Station and the picturesque Oughtonhead Nature Reserve.

This charming cottage is full of character and boasts many period features including exposed boards and fireplaces. Accommodation comprises living room and separate kitchen with the family bathroom on the ground floor. The first floor houses two good sized double bedrooms. As with many of the homes on Oughton Head Way, the property offers tremendous scope for further extension, subject of course to the usual planning consents.