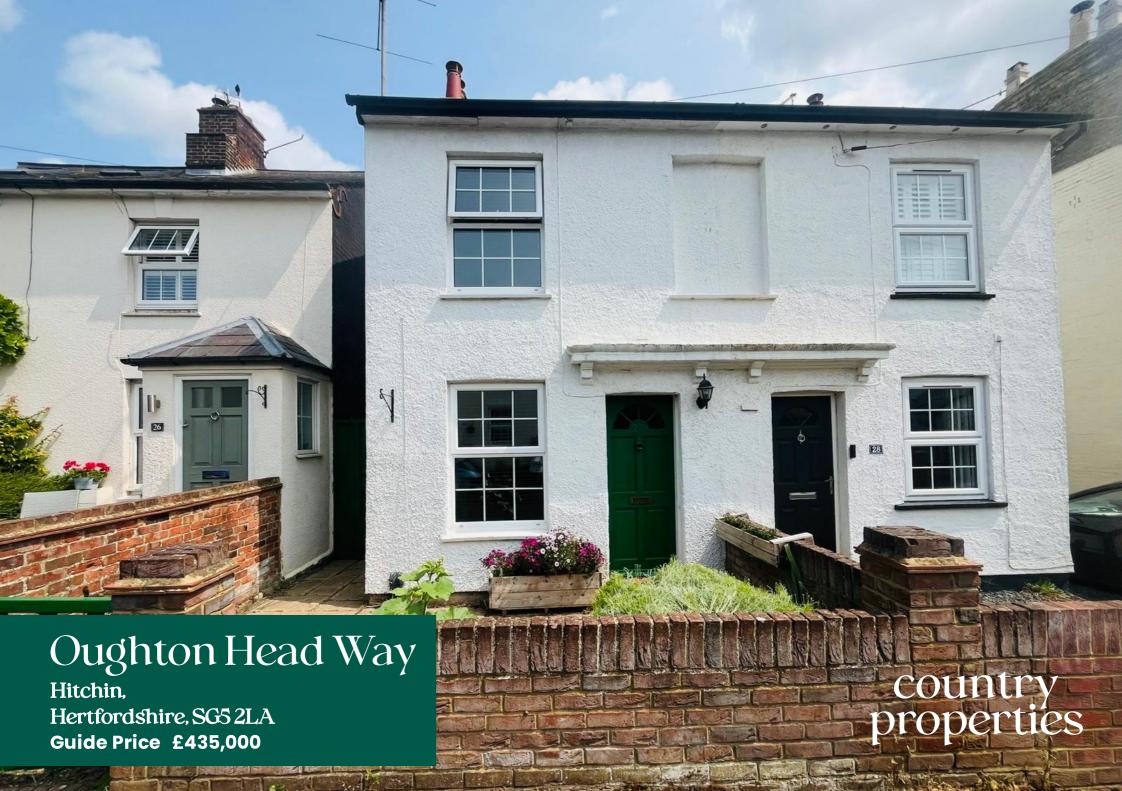

A delightful two bedroom cottage located in the popular West Hitchin providing easy access to the Town Centre, Hitchin Train Station and the picturesque Oughtonhead Nature Reserve.

This charming cottage is full of character and boasts many period features including exposed boards and fireplaces. Accommodation comprises living room and separate kitchen with the family bathroom on the ground floor. The first floor houses two good sized double bedrooms. As with many of the homes on Oughton Head Way, the property offers tremendous scope for further extension, subject of course to the usual planning consents.

- Two double bedroom character cottage
- Exposed floorboards and fireplaces
- Close to Oughtonhead Nature Reserve
- Generous rear garden of approx. 120ft
- 0.3 miles, 5 min walk to Hitchin town centre (as per Google Maps)
- 1.2 miles, 25 min walk to Hitchin train station (as per Google Maps)