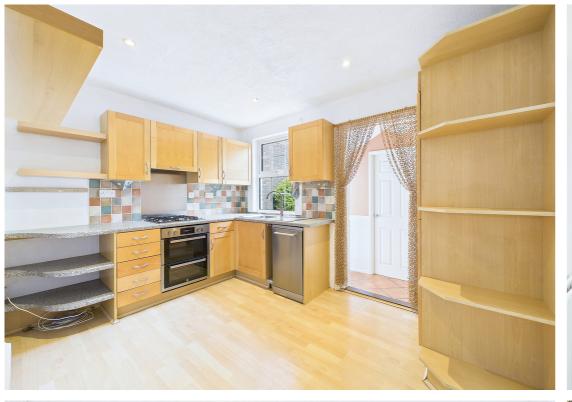

A delightful two bedroom cottage located in the popular West Hitchin providing easy access to the Town Centre, Hitchin Train Station and the picturesque Oughtonhead Nature Reserve.

This charming cottage is full of character and boasts many period features including exposed boards and fireplaces. Accommodation comprises living room and separate kitchen with the family bathroom on the ground floor. The first floor houses two good sized double bedrooms. As with many of the homes on Oughton Head Way, the property offers tremendous scope for further extension, subject of course to the usual planning consents.