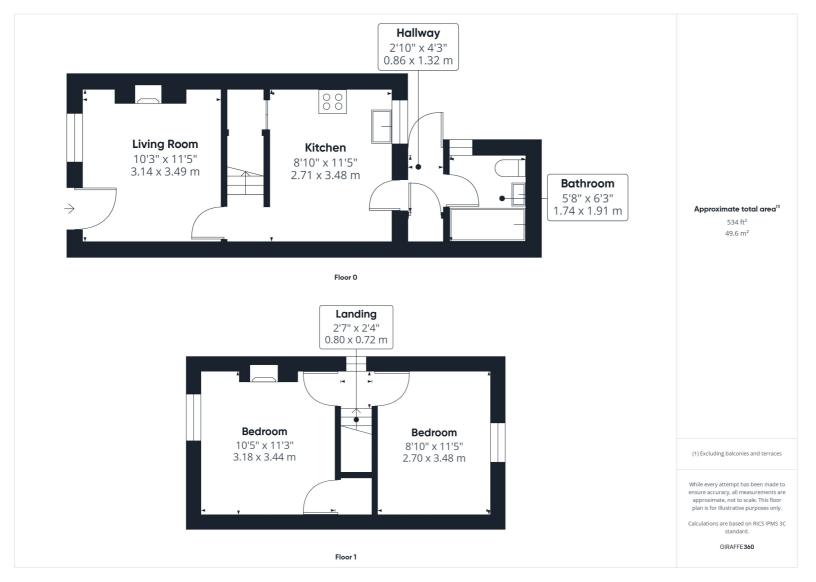

A delightful two bedroom cottage located in the popular West Hitchin providing easy access to the Town Centre, Hitchin Train Station and the picturesque Oughtonhead Nature Reserve.

This charming cottage is full of character and boasts many period features including exposed boards and fireplaces. Accommodation comprises living room and separate kitchen with the family bathroom on the ground floor. The first floor houses two good sized double bedrooms. As with many of the homes on Oughton Head Way, the property offers tremendous scope for further extension, subject of course to the usual planning consents.

- Two double bedroom character cottage
- Exposed floorboards and fireplaces
- Close to Oughtonhead Nature Reserve
- Generous rear garden of approx. 120ft
- 0.3 miles, 5 min walk to Hitchin town centre (as per Google Maps)
- 1.2 miles, 25 min walk to Hitchin train station (as per Google Maps)