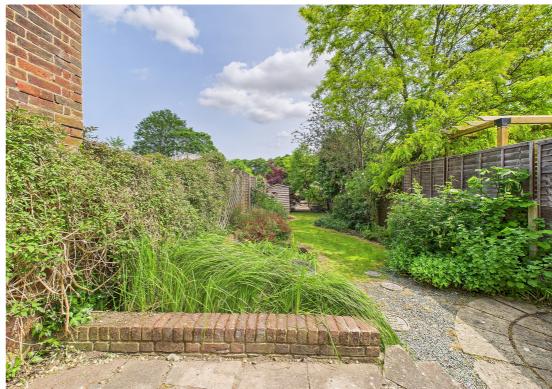

The rear garden is a real feature measuring in excess of approximately 120ft with entertaining patio, large expanse of lawn and well stocked beds.

Hitchin is a charming medieval market town and has many fine Tudor and Georgian buildings, particularly around the market square. Near to the market square stands the large medieval parish church of St Mary. The town provides good shopping as well as a swimming pool, football team, two theatres, a wide variety of restaurants and pubs and highly regarded girls and boys schools. There is also a mainline railway station providing direct access to Kings Cross and Cambridge.