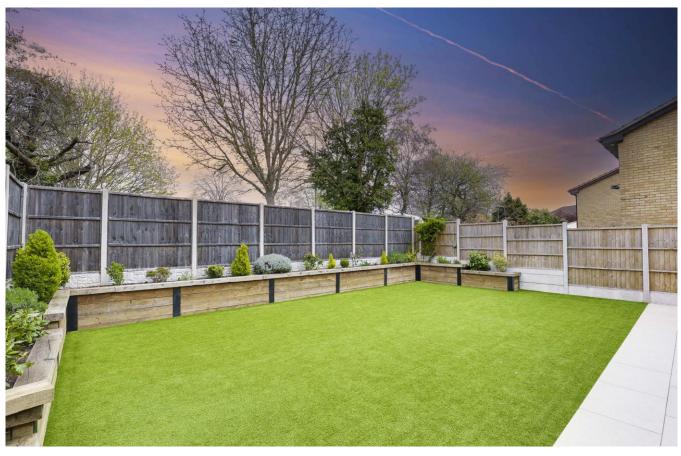

## Farthing Drive

Step outside into a beautifully landscaped, private rear garden – the perfect extension of the home's living space. Fully enclosed with fencing and non-overlooked, the garden offers a sense of peace and seclusion. A generous porcelain patio area sits directly off the family room, ideal for outdoor dining and entertaining.

Raised planted beds border the space, adding colour and character, while a low-maintenance artificial lawn provides a lush, green finish year-round. The garden also benefits from excellent side access, enhancing practicality for everyday use.