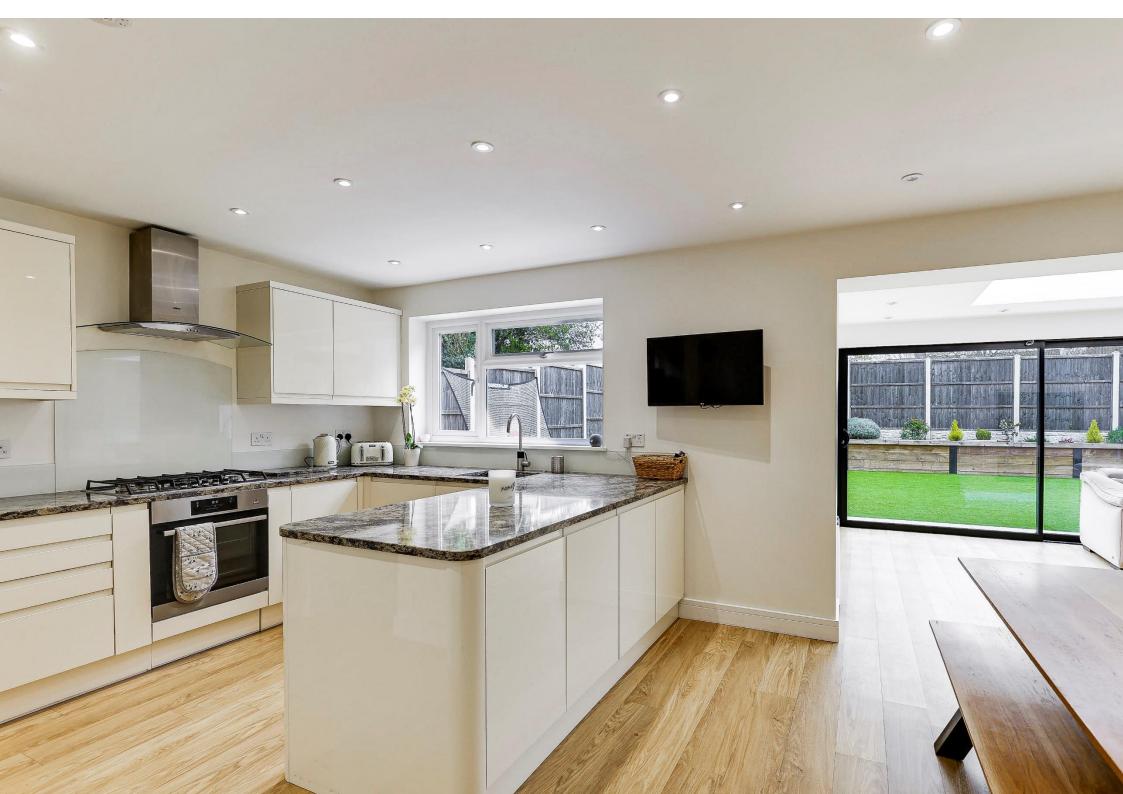

The ground floor welcomes you with a bright and inviting entrance hall, leading to a spacious lounge and which flows seamlessly in to the stylish family room with underfloor heating, Amtico flooring, full-width 6m Sunflex sliding glass doors that open directly onto the garden bringing the outside in and orangery style roof which floods this space with natural light. The heart of the home is the impressive open-plan kitchen/diner, complete with a high-spec fitted kitchen and underfloor heating that seamlessly continues into the family room. A separate utility room, cloakroom, and internal access to the garage – featuring an electric door – complete the ground floor.