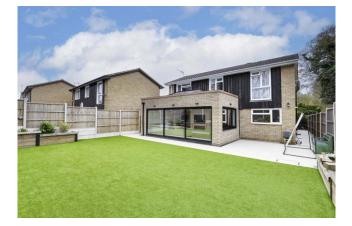

## Farthing Drive

Step outside into a beautifully landscaped, private rear garden – the perfect extension of the home's living space. Fully enclosed with fencing and non-overlooked, the garden offers a sense of peace and seclusion. A generous porcelain patio area sits directly off the family room, ideal for outdoor dining and entertaining.

To the side of the property, you'll find a versatile garden room currently used as a home office – a great addition for those needing flexible work-from-home space or a private retreat.

At the front, a sleek driveway provides ample off-road parking and leads to the integrated garage, offering both convenience and curb appeal.