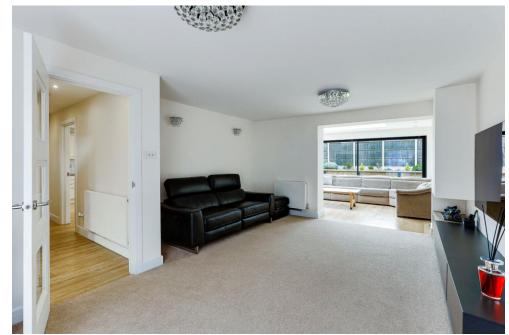

The ground floor welcomes you with a bright and inviting entrance hall, leading to a spacious lounge and which flows seamlessly in to the stylish family room with underfloor heating, Amtico flooring, full-width 6m Sunflex sliding glass doors that open directly onto the garden bringing the outside in and orangery style roof which floods this space with natural light. The heart of the home is the impressive open-plan kitchen/diner, complete with a high-spec fitted kitchen and underfloor heating that seamlessly continues into the family room. A separate utility room, cloakroom, and internal access to the garage – featuring an electric door – complete the ground floor.