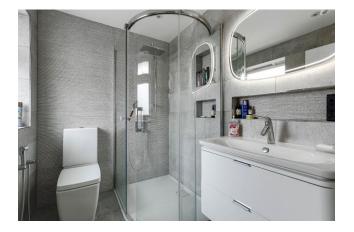

Upstairs, you'll find five well-proportioned double bedrooms. The master bedroom includes built-in wardrobes and a sleek en-suite with 'Warm Up' underfloor heating and high end 'Merlin Aristo' shower enclosure. A contemporary, bright and modern family bathroom serves the remaining bedrooms, all finished to a high standard with built in storage. Additionally, there are three loft hatches providing ample storage.

#### Noteworthy Features:

Solar panels (pays approx. £800 p annum back), Heated floors in family room/orangery. 'Warm Up' Heated floor in en-suite and family bathroom. Soft water system. Filtered drinking water. Soft water outlet in garage. Porcelanosa tiles in en-suite and bathroom. NEW Merlin aristo shower enclosure with lifetime warranty. Amtico flooring to Ground floor. Sun Flex front and back doors. Porcelain tiles in garden.