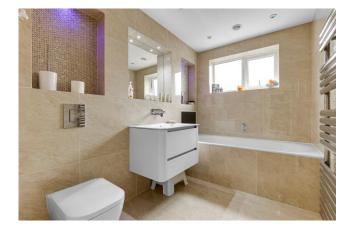

Upstairs, you'll find five well-proportioned double bedrooms. The master bedroom includes built-in wardrobes and a sleek en-suite with 'Warm Up' underfloor heating and high end 'Merlin Aristo' shower enclosure. A contemporary, bright and modern family bathroom serves the remaining bedrooms, all finished to a high standard with built in storage. Additionally, there are three loft hatches providing ample storage.

#### Noteworthy Features:

Solar panels (pays approx. £800 p annum back), Heated floors in family room/orangery. 'Warm Up' Heated floor in en-suite and family bathroom. Soft water system. Filtered drinking water. Soft water outlet in garage. Porcelanosa tiles in en-suite and bathroom. NEW Merlin aristo shower enclosure with lifetime warranty. Amtico flooring to Ground floor. Sun Flex front and back doors. Porcelain tiles in garden.