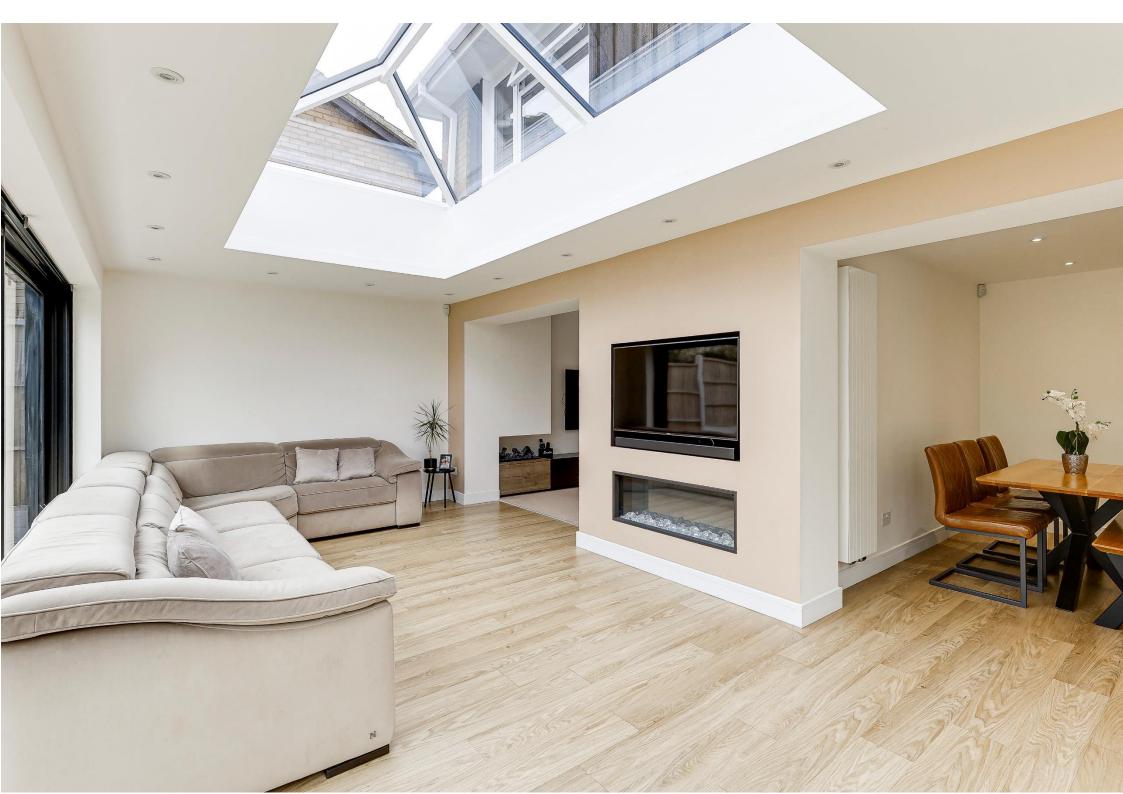

The ground floor welcomes you with a bright and inviting entrance hall, leading to a spacious lounge and which flows seamlessly in to the stylish family room with underfloor heating, Amtico flooring, full-width 6m Sunflex sliding glass doors that open directly onto the garden bringing the outside in and orangery style roof which floods this space with natural light. The heart of the home is the impressive open-plan kitchen/diner, complete with a high-spec fitted kitchen and underfloor heating that seamlessly continues into the family room. A separate utility room, cloakroom, and internal access to the garage – featuring an electric door – complete the ground floor.