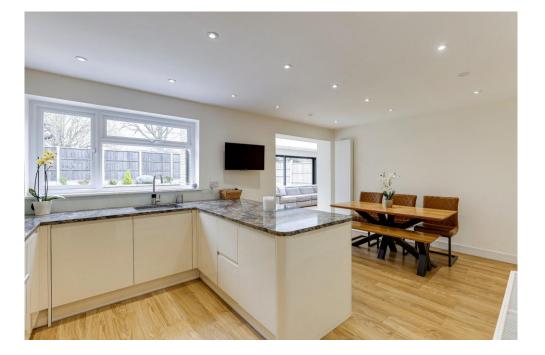

The ground floor welcomes you with a bright and inviting entrance hall, leading to a spacious lounge and which flows seamlessly in to the stylish family room with underfloor heating, Amtico flooring, full-width 6m Sunflex sliding glass doors that open directly onto the garden bringing the outside in and orangery style roof which floods this space with natural light. The heart of the home is the impressive open-plan kitchen/diner, complete with a high-spec fitted kitchen and underfloor heating that seamlessly continues into the family room. A separate utility room, cloakroom, and internal access to the garage – featuring an electric door – complete the ground floor.