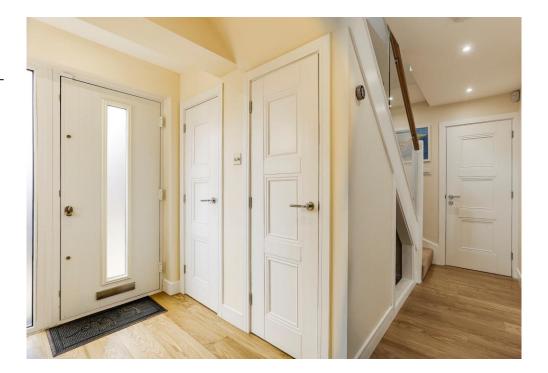

The ground floor welcomes you with a bright and inviting entrance hall, leading to a spacious lounge and which flows seamlessly in to the stylish family room with underfloor heating, Amtico flooring, full-width 6m Sunflex sliding glass doors that open directly onto the garden bringing the outside in and orangery style roof which floods this space with natural light. The heart of the home is the impressive open-plan kitchen/diner, complete with a high-spec fitted kitchen and underfloor heating that seamlessly continues into the family room. A separate utility room, cloakroom, and internal access to the garage – featuring an electric door – complete the ground floor.