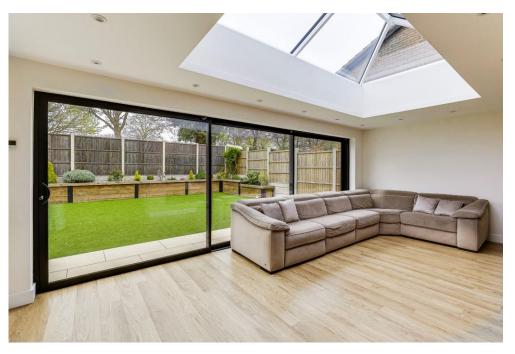

The ground floor welcomes you with a bright and inviting entrance hall, leading to a spacious lounge and which flows seamlessly in to the stylish family room with underfloor heating, Amtico flooring, full-width 6m Sunflex sliding glass doors that open directly onto the garden bringing the outside in and orangery style roof which floods this space with natural light. The heart of the home is the impressive open-plan kitchen/diner, complete with a high-spec fitted kitchen and underfloor heating that seamlessly continues into the family room. A separate utility room, cloakroom, and internal access to the garage – featuring an electric door – complete the ground floor.

## Farthing Drive

Step outside into a beautifully landscaped, private rear garden – the perfect extension of the home's living space. Fully enclosed with fencing and non-overlooked, the garden offers a sense of peace and seclusion. A generous porcelain patio area sits directly off the family room, ideal for outdoor dining and entertaining.