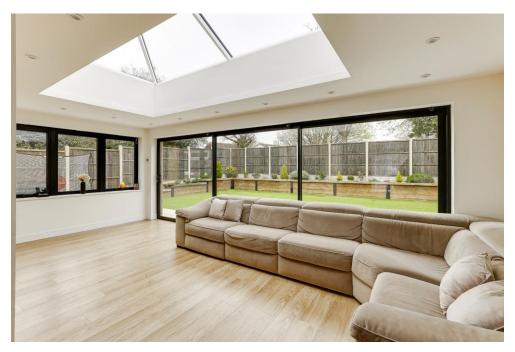

The ground floor welcomes you with a bright and inviting entrance hall, leading to a spacious lounge and which flows seamlessly in to the stylish family room with underfloor heating, Amtico flooring, full-width 6m Sunflex sliding glass doors that open directly onto the garden bringing the outside in and orangery style roof which floods this space with natural light. The heart of the home is the impressive open-plan kitchen/diner, complete with a high-spec fitted kitchen and underfloor heating that seamlessly continues into the family room. A separate utility room, cloakroom, and internal access to the garage – featuring an electric door – complete the ground floor.