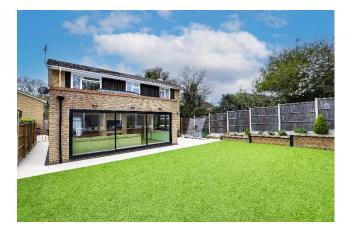

## Farthing Drive

Step outside into a beautifully landscaped, private rear garden – the perfect extension of the home's living space. Fully enclosed with fencing and non-overlooked, the garden offers a sense of peace and seclusion. A generous porcelain patio area sits directly off the family room, ideal for outdoor dining and entertaining.

Raised planted beds border the space, adding colour and character, while a low-maintenance artificial lawn provides a lush, green finish year-round. The garden also benefits from excellent side access, enhancing practicality for everyday use.