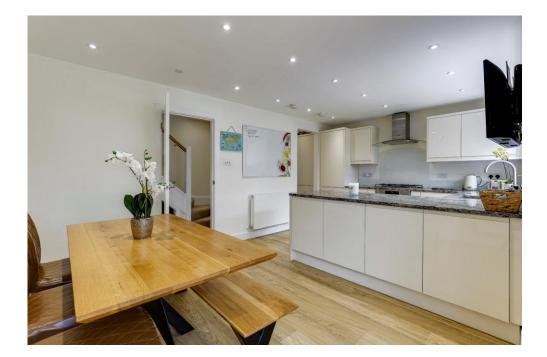

The ground floor welcomes you with a bright and inviting entrance hall, leading to a spacious lounge and which flows seamlessly in to the stylish family room with underfloor heating, Amtico flooring, full-width 6m Sunflex sliding glass doors that open directly onto the garden bringing the outside in and orangery style roof which floods this space with natural light. The heart of the home is the impressive open-plan kitchen/diner, complete with a high-spec fitted kitchen and underfloor heating that seamlessly continues into the family room. A separate utility room, cloakroom, and internal access to the garage – featuring an electric door – complete the ground floor.