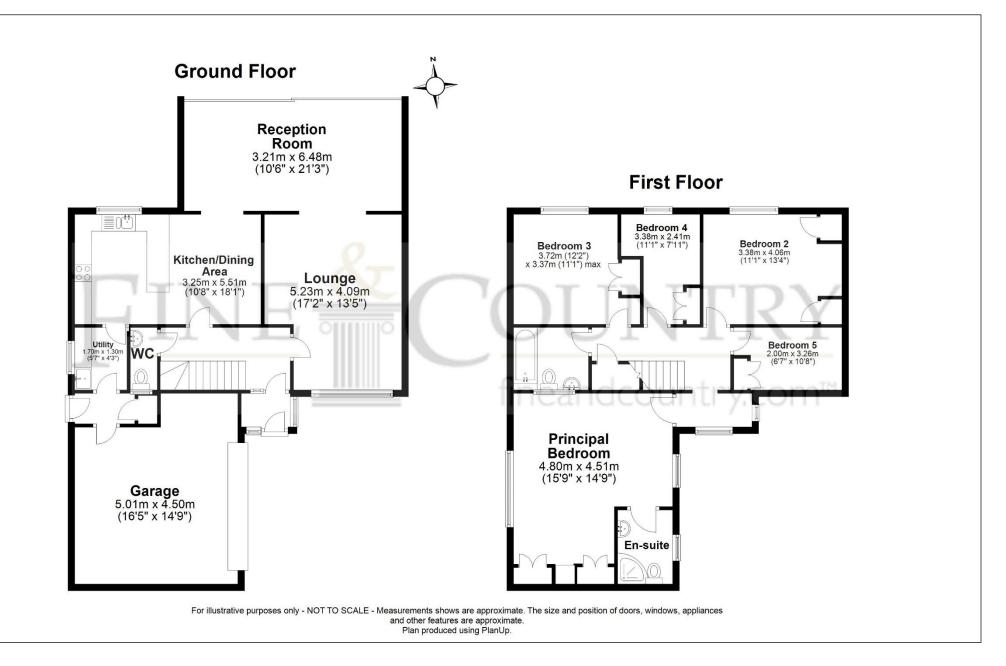

The ground floor welcomes you with a bright and inviting entrance hall, leading to a spacious lounge and which flows seamlessly in to the stylish family room with underfloor heating, Amtico flooring, full-width 6m Sunflex sliding glass doors that open directly onto the garden bringing the outside in and orangery style roof which floods this space with natural light. The heart of the home is the impressive open-plan kitchen/diner, complete with a high-spec fitted kitchen and underfloor heating that seamlessly continues into the family room. A separate utility room, cloakroom, and internal access to the garage – featuring an electric door – complete the ground floor.

Upstairs, you'll find five well-proportioned double bedrooms. The master bedroom includes built-in wardrobes and a sleek en-suite with 'Warm Up' underfloor heating and high end 'Merlin Aristo' shower enclosure. A contemporary, bright and modern family bathroom serves the remaining bedrooms, all finished to a high standard with built in storage. Additionally, there are three loft hatches providing ample storage.