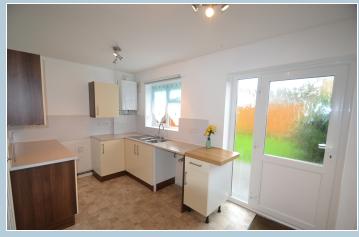

# Lounge

3.29m x 4.05m (10' 10" x 13' 3")

Kitchen / Diner

2.25m x 4.23m (7' 5" x 13' 11")

# Outside

To the front there is an easy to manage stone chipped garden with driveway alongside providing off road parking for 1/2 vehicles.

To the rear there is a sunny South facing garden, with timber deck sitting area which extends the width of the house leading to a level lawn with shrub beds to one side. outside taps, outside power points and two storage sheds. There is also gated pedestrian access leading to the parking area.