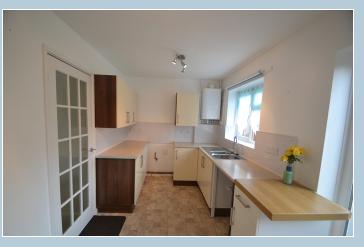

# Lounge

3.29m x 4.05m (10' 10" x 13' 3")

Kitchen / Diner

2.25m x 4.23m (7' 5" x 13' 11")