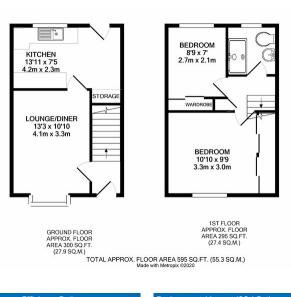

# **Ground Floor**

# **Entrance Hall**

# Lounge

3.29m x 4.05m (10' 10" x 13' 3")

Kitchen / Diner

2.25m x 4.23m (7' 5" x 13' 11")

# **First Floor**

# **Bedroom One**

2.96m x 3.31m (9' 9" x 10' 10")

**Bedroom Two** 

2.14m x 2.67m (7' 0" x 8' 9")

### Shower Room

1.66m x 1.98m (5' 5" x 6' 6")