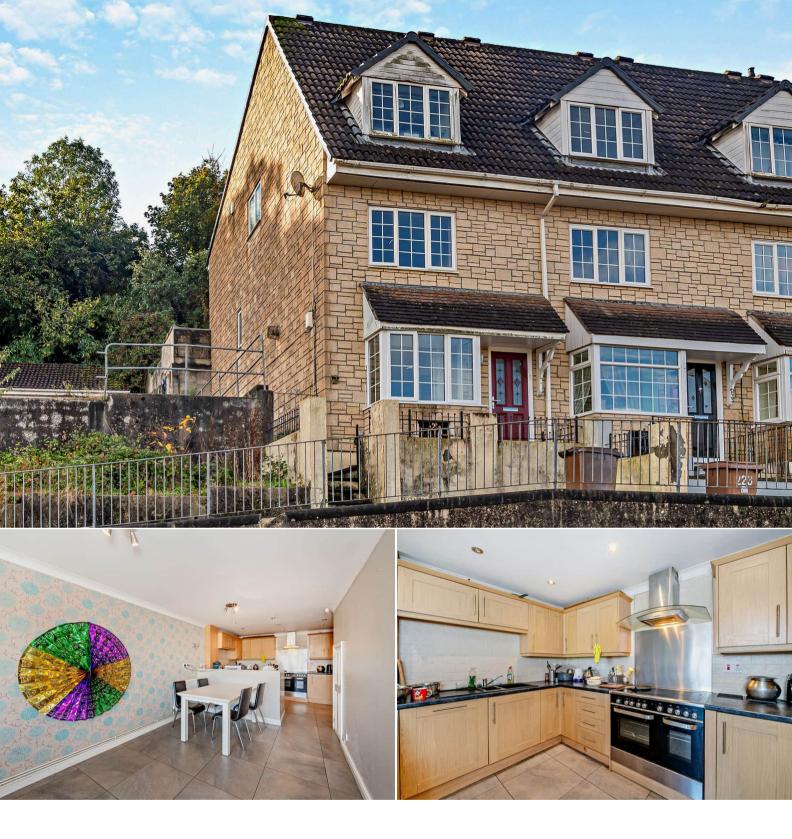

## Austin Crescent Plymouth

Bettermove are proud to present this 4 bedroom terraced house in Plymouth available with no forward chain.

The property is currently tenanted and it will be sold with tenants in situ for immediate investment. Rental yields can be obtained through Bettermove.

The property benefits from double glazing, gas central heating throughout and has off street parking available.

The council tax band is C.

The interior of this property comprises a spacious fitted kitchen dining room on the ground floor. The first floor consists of a spacious living room, w/c and 1 bedroom. The second floor holds 3 bedrooms and the family bathroom. The exterior boasts a private rear garden, perfect for enjoying the summer months.

Located in the popular city of Plymouth, the property is close to a range of amenities, including shops, supermarkets, restaurants and pubs. Excellent transport connections can be found from the A3822, A386 and local bus routes.