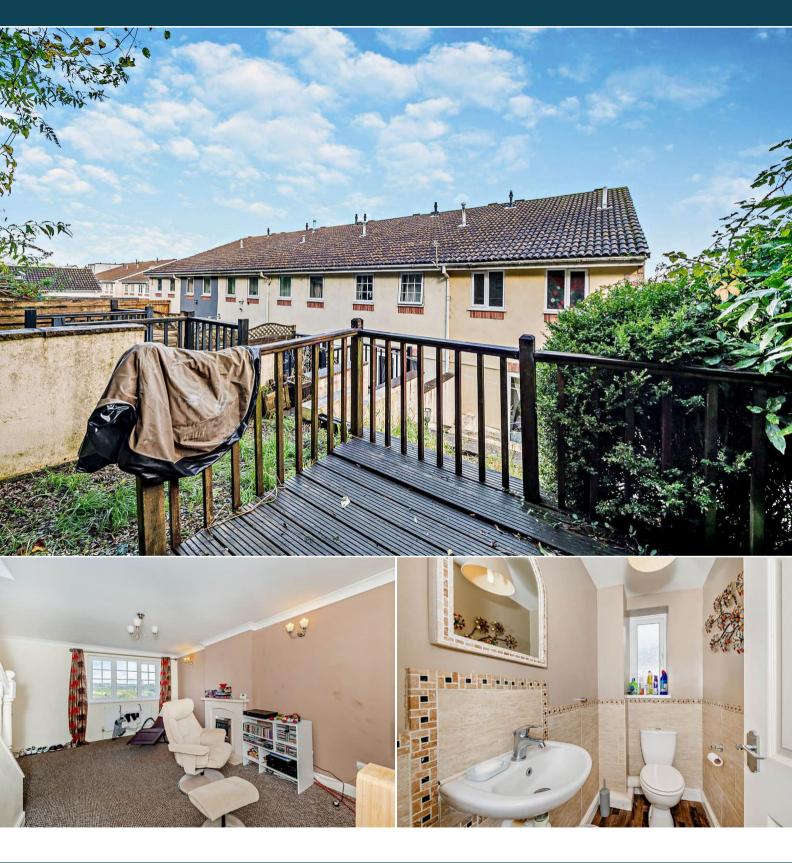

## Austin Crescent Plymouth

Bettermove are proud to present this 4 bedroom terraced house in Plymouth available with no forward chain.

The property is currently tenanted and it will be sold with tenants in situ for immediate investment. Rental yields can be obtained through Bettermove.

The property benefits from double glazing, gas central heating throughout and has off street parking available.

The council tax band is C.

The interior of this property comprises a spacious fitted kitchen dining room on the ground floor. The first floor consists of a spacious living room, w/c and 1 bedroom. The second floor holds 3 bedrooms and the family bathroom. The exterior boasts a private rear garden, perfect for enjoying the summer months.