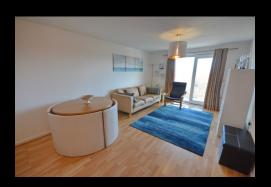

# Lounge / Dining / Kitchen

A spacious room which has a PVCu sliding door onto the external balcony. To the other end of the room is a fitted kitchen with a range of base, wall and draw units with coordinated work surfaces. Integrated stainless steel sink unit with a hot and cold water mixer tap, four ring gas hob with electric oven below and a stainless steel extractor above. Brick tile splashbacks, space for a free-standing fridge freezer, laminate flooring, radiators.