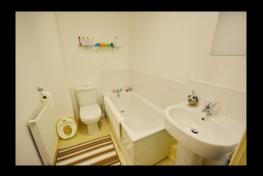

#### **Bathroom**

Fitted with a white three piece suite including low level WC and pedestal wash basin, panel bath, part tiled walls, radiator.