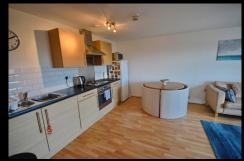

# Lounge / Dining / Kitchen

A spacious room which has a PVCu sliding door onto the external balcony. To the other end of the room is a fitted kitchen with a range of base, wall and draw units with coordinated work surfaces. Integrated stainless steel sink unit with a hot and cold water mixer tap, four ring gas hob with electric oven below and a stainless steel extractor above. Brick tile splashbacks, space for a free-standing fridge freezer, laminate flooring, radiators.