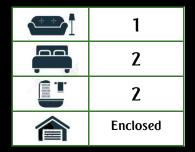

railway station. The complex has plenty of enclosed parking as well as a secure entry system into the building. There is the added benefit of a lift. Inside the apartment there are both two bedrooms and two bathrooms. The living accommodation is spacious and open plan. A nice package!

## **Communal Areas**

The grounds of the block itself are maintained by the management company. To the rear is a large enclosed car park with more than ample parking for both blocks.

Entry to the building is by a secure system and the block does have a lift.