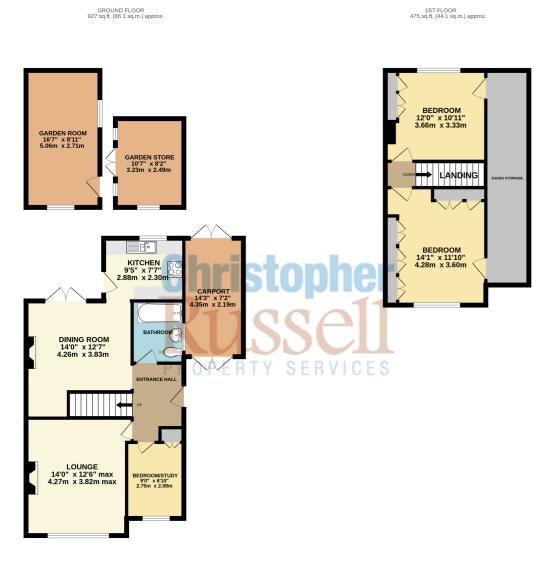

The property has enormous potential to extend to a significantly larger family home subject to planning permission.

The accommodation currently comprises; entrance hall, lounge, dining room, bedroom three that is currently used as an office from home, kitchen and bathroom on the ground floor. The first floor comprises two double bedrooms.

Outside there is a good sized driveway that provides off street parking for up to three cars and a side lean to that is an ideal store.

The West facing rear garden extends approximately 80ft that features a good sized composite deck with lawn, variety of fruit trees, summerhouse and brick built garden room both with power.