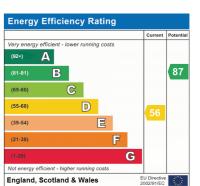

y in 2023 and a landscaped garden in 2022 and 23 that features new composite deck and lawn.

The property has enormous potential to extend to a significantly larger family home subject to planning permission.

The accommodation currently comprises; entrance hall, lounge, dining room, bedroom three that is currently used as an office from home, kitchen and bathroom on the ground floor. The first floor comprises two double bedrooms.

Outside there is a good sized driveway that provides off street parking for up to three cars and a side lean to that is an ideal store.

The West facing rear garden extends approximately 80ft that features a good sized composite deck with lawn, variety of fruit trees, summerhouse and brick built garden room both with power.

Council Tax Band E.