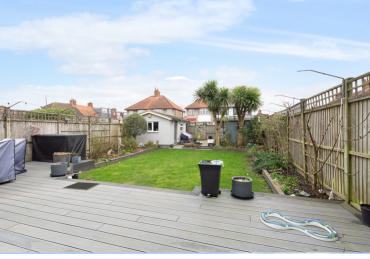

Having undergone a significant amount of modernisation that have all be completed and finished to a very good standard which include; new tiled roof and new double glazed windows and doors in 2014, new bathroom suite fitted in 2019, new fitted kitchen and central heating boiler in 2019, plantation window shutters fitted to the front of the property in 2023 and a landscaped garden in 2022 and 23 that features new composite deck and lawn.

Outside there is a good sized driveway that provides off street parking for up to three cars and a side lean to that is an ideal store.

The West facing rear garden extends approximately 80ft that features a good sized composite deck with lawn, variety of fruit trees, summerhouse and brick built garden room both with power.