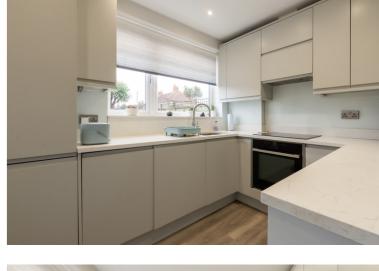

Having undergone a significant amount of modernisation that have all be completed and finished to a very good standard which include; new tiled roof and new double glazed windows and doors in 2014, new bathroom suite fitted in 2019, new fitted kitchen and central heating boiler in 2019, plantation window shutters fitted to the front of the property in 2023 and a landscaped garden in 2022 and 23 that features new composite deck and lawn.

The property has enormous potential to extend to a significantly larger family home subject to planning permission.

The accommodation currently comprises; entrance hall, lounge, dining room, bedroom three that is currently used as an office from home, kitchen and bathroom on the ground floor. The first floor comprises two double bedrooms.