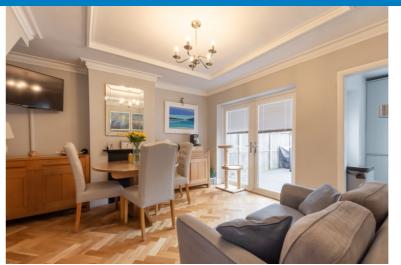

Having undergone a significant amount of modernisation that have all be completed and finished to a very good standard which include; new tiled roof and new double glazed windows and doors in 2014, new bathroom suite fitted in 2019, new fitted kitchen and central heating boiler in 2019, plantation window shutters fitted to the front of the property in 2023 and a landscaped garden in 2022 and 23 that features new composite deck and lawn.

The property has enormous potential to extend to a significantly larger family home subject to planning permission.

The accommodation currently comprises; entrance hall, lounge, dining room, bedroom three that is currently used as an office from home, kitchen and bathroom on the ground floor. The first floor comprises two double bedrooms.