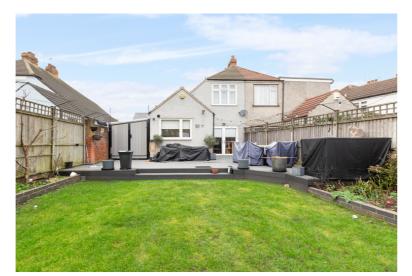

Outside there is a good sized driveway that provides off street parking for up to three cars and a side lean to that is an ideal store.

The West facing rear garden extends approximately 80ft that features a good sized composite deck with lawn, variety of fruit trees, summerhouse and brick built garden room both with power.