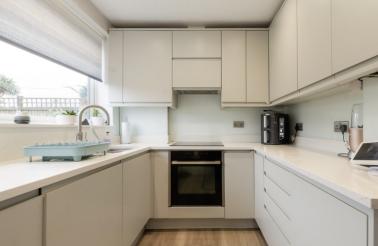

Having undergone a significant amount of modernisation that have all be completed and finished to a very good standard which include; new tiled roof and new double glazed windows and doors in 2014, new bathroom suite fitted in 2019, new fitted kitchen and central heating boiler in 2019, plantation window shutters fitted to the front of the property in 2023 and a landscaped garden in 2022 and 23 that features new composite deck and lawn.

The property has enormous potential to extend to a significantly larger family home subject to planning permission.

The accommodation currently comprises; entrance hall, lounge, dining room, bedroom three that is currently used as an office from home, kitchen and bathroom on the ground floor. The first floor comprises two double bedrooms.