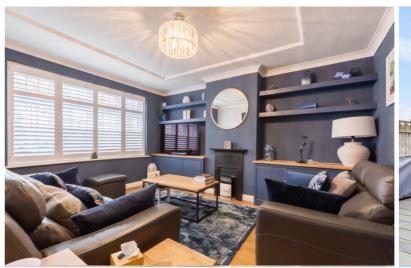

Having undergone a significant amount of modernisation that have all be completed and finished to a very good standard which include; new tiled roof and new double glazed windows and doors in 2014, new bathroom suite fitted in 2019, new fitted kitchen and central heating boiler in 2019, plantation window shutters fitted to the front of the property in 2023 and a landscaped garden in 2022 and 23 that features new composite deck and lawn.

The property has enormous potential to extend to a significantly larger family home subject to planning permission.

The accommodation currently comprises; entrance hall, lounge, dining room, bedroom three that is currently used as an office from home, kitchen and bathroom on the ground floor. The first floor comprises two double bedrooms.