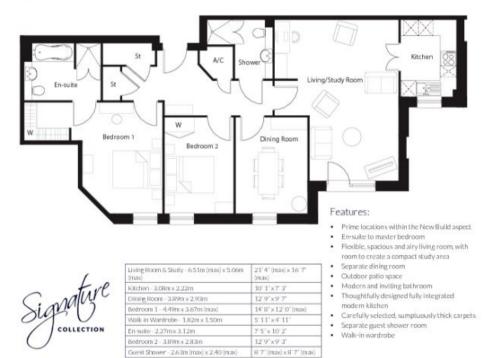

The accommodation comprises: reception hall with doors to cloakroom, storage cupboard, sitting room, dining room/bed three, kitchen, bedrooms one and two, walk-in airing cupboard fitted with linen shelves and shower room.

Sitting room: window and door to patio and attractive enclosed gardens and double doors to kitchen. Dining room/bed three: with window shutters to attractive gardens. Kitchen: window to attractive gardens. Extensively fitted kitchen comprising a matching range of eye and base level storage units with built-in and integrated appliances to include, Neff fan assisted oven and microwave, Neff induction hob with extractor hood, integrated fridge-freezer, dishwasher and washing machine, granite worktops, under-slung sink unit with drainage grooves, , under lighting to cupboard units and ceramic tiled flooring.

Shower room: fully tiled suite comprising built-in shower fitted with electric shower unit and double shower doors, vanity unit, WC with concealed cistern, heated chrome towel radiator, ceramic tiled flooring.

Bedroom one: window with window shutters and views over gardens, dressing area with built-in double wardrobes and shelving units, en-suite bathroom, fully tiled suite comprising bath, built-in shower with shower unit and double doors, vanity unit, WC with concealed cistern, ceramic tiled flooring, chrome heated towel radiator.

Bedroom two: window with views to gardens.