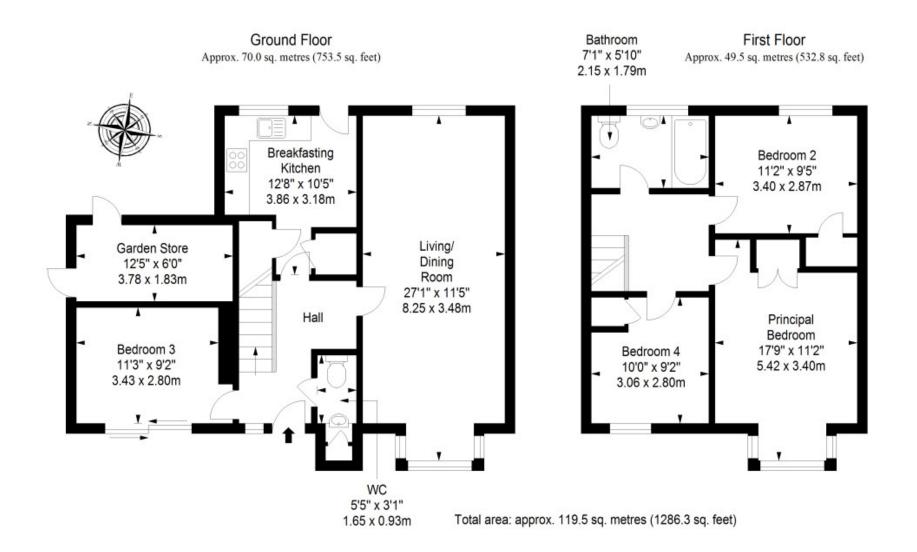

xtras: All fitted floor coverings, window coverings, light fittings, and integrated kitchen appliances will be included in the sale.

### Features

- Semi-detached house in St Andrews
- Located in a cul-de-sac of an established residential area
- Entrance hall with useful WC
- Generous, dual-aspect living and dining room
- Breakfasting kitchen with garden access
- Four bedrooms (three with built-in storage)
- Bathroom with shower-over-bath
- Low-maintenance rear garden
- Private driveway
- Gas central heating system
- Double-glazed windows



"This four-bedroom semi-detached house enjoys an excellent location in St Andrews, set within a quiet cul-de-sac."

















"St Andrews is home to excellent amenities, all of which are within enviable easy reach of the house."



# Floorplan







## Our Branches

#### **ANSTRUTHER**

5A Shore Street, Anstruther, KY10 3EA 01333 310481 anstrutherea@thorntons-law.co.uk

#### **ARBROATH**

165 High Street, Arbroath, DD1 1DR 01241 876633 arbroathea@thorntons-law.co.uk

#### **BONNYRIGG**

3-7 High Street, Bonnyrigg, EH19 2DA 0131 663 7135 bonnyriggea@thorntons-law.co.uk

#### **CUPAR**

49 Bonnygate, Cupar, KY15 4BY 01334 656564 cuparea@thorntons-law.co.uk

#### **DUNDEE**

Whitehall House, 33 Yeaman Shore Dundee DD1 4BJ 01382 200099 dundeeea@thorntons-law.co.uk

#### **EDINBURGH**

Citypoint, 3rd Floor, 65 Haymarket Terrace, Edinburgh, EH12 5HD 0131 297 5980 edinburghea@thorntons-law.co.uk

#### **FORFAR**

53 East High Street, Forfar, DD8 2EL 01307 466886 forfarea@thorntons-law.co.uk

#### MONTROSE

55 High Street, Montrose, DD1