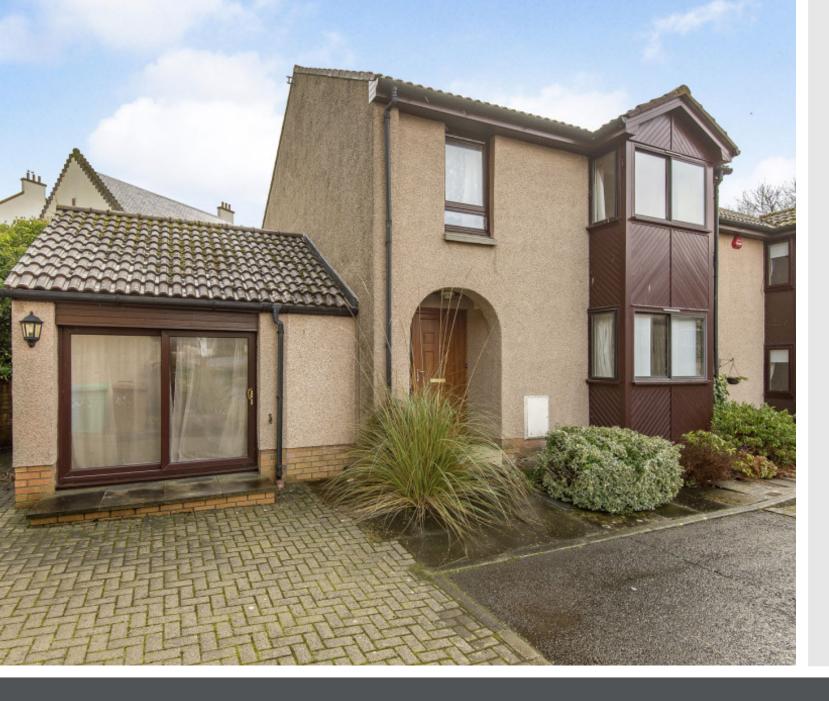

# 22 Greenside Court

St Andrews, Fife, KY16 9UG

## Summary

Set within an established residential area of St Andrews, this four-bedroom semi-detached house represents an ideal home for families, with spacious living accommodation a low-maintenance garden, and off-street parking. It is ideally positioned for swift access to the outstanding amenities St Andrews has to offer, including a wide range of shops and other everyday essentials, excellent schools and the famous university, cafés, restaurants, and bars, transport links, and scenic outdoor spaces such as the Botanic Garden and the beach.

### Features

- Semi-detached house in St Andrews
- Located in a cul-de-sac of an established residential area
- Entrance hall with useful WC
- Generous, dual-aspect living and dining room
- Breakfasting kitchen with garden access
- Four bedrooms (three with built-in storage)
- Bathroom with shower-over-bath
- Low-maintenance rear garden
- Private driveway
- Gas central heating system
- Double-glazed windows

"This four-bedroom semi-detached house enjoys an excellent location in St Andrews, set within a quiet cul-de-sac."

"St Andrews is home to excellent amenities, all of which are within enviable easy reach of the house."