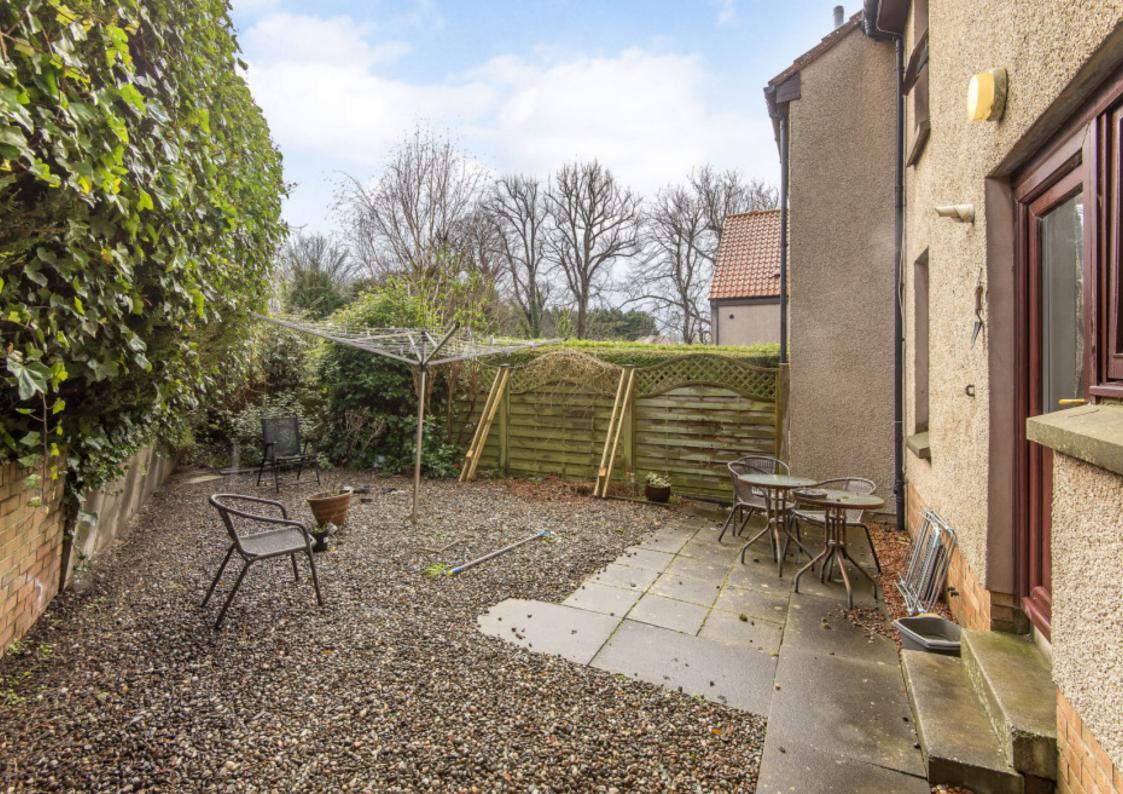

### Features

- Semi-detached house in St Andrews
- Located in a cul-de-sac of an established residential area
- Entrance hall with useful WC
- Generous, dual-aspect living and dining room
- Breakfasting kitchen with garden access
- Four bedrooms (three with built-in storage)
- Bathroom with shower-over-bath
- Low-maintenance rear garden
- Private driveway
- Gas central heating system
- Double-glazed windows