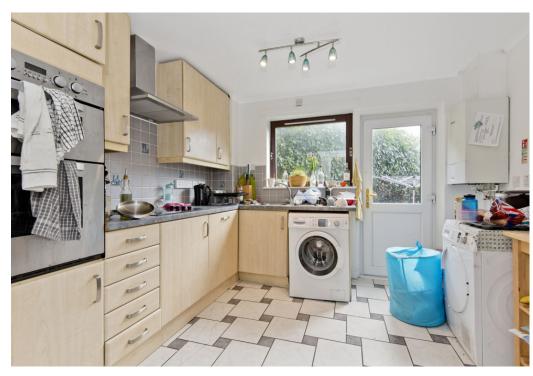

## Summary

Set within an established residential area of St Andrews, this four-bedroom semi-detached house represents an ideal home for families, with spacious living accommodation a low-maintenance garden, and off-street parking. It is ideally positioned for swift access to the outstanding amenities St Andrews has to offer, including a wide range of shops and other everyday essentials, excellent schools and the famous university, cafés, restaurants, and bars, transport links, and scenic outdoor spaces such as the Botanic Garden and the beach.

### Features

- Semi-detached house in St Andrews
- Located in a cul-de-sac of an established residential area
- Entrance hall with useful WC
- Generous, dual-aspect living and dining room
- Breakfasting kitchen with garden access
- Four bedrooms (three with built-in storage)
- Bathroom with shower-over-bath
- Low-maintenance rear garden
- Private driveway
- Gas central heating system
- Double-glazed windows