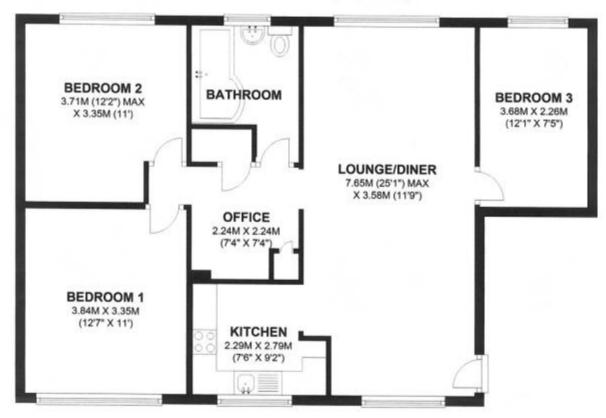

ters Bar, Hertfordshire, . EN6

## £1,850 pcm

AVAILABLE 1st AUGUST

Larger than average Three Bedroom flat is ideally situated in a quiet cul de sac just off of the Causeway and currently let to RVC students. The property is offered in excellent decorative order and boasts 900sq ft of space and benefits from being on the First Floor, double glazing throughout and gas central heating.

RVC students welcome - pet friendly with communal outdoor space.

COUNCIL TAX BAND: D - £2,143.23 - Hertsmere Council

5 Weeks Deposit - £2,134.61

Location Information: Fayerfield is a turning off Thaynesfield which in turn is off The Causeway. The High Street shops and Darkes Lane's more comprehensive shopping facilities and mainline railway stati

## FIRST FLOOR

APPROX. 80.1 SQ. METRES (862.1 SQ. FEET)