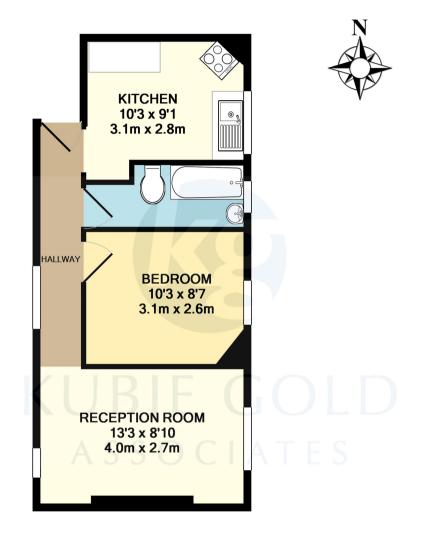

#### TOTAL APPROX. FLOOR AREA 364 SQ.FT. (33.9 SQ.M.)

Whilst every attempt has been made to ensure the accuracy of the floor plan contained here, measurements of doors, windows, rooms and any other items are approximate and no responsibility is taken for any error, omission, or mis-statement. This plan is for illustrative purposes only and should be used as such by any prospective purchaser. The services, systems and appliances shown have not been tested and no guarantee as to their operability or efficiency can be given Made with Metropix ©2013