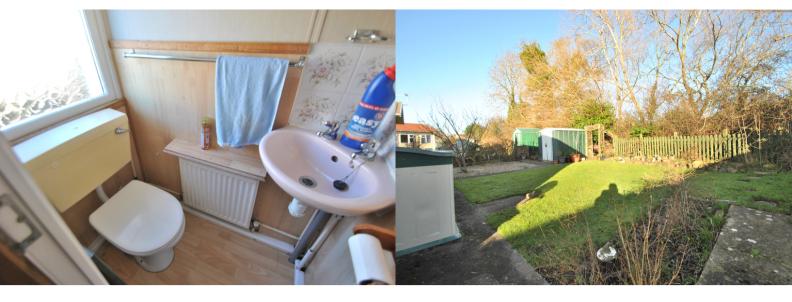

Entrance hall: doors to cloakroom, dining room, bedrooms one and two, built-in airing cupboard and wet room. Cloakroom: WC and wash hand basin. Dining room window to side aspect and doors to lounge and kitchen. Lounge: double aspect windows, tiled fireplace fitted with electric fire (not tested). Kitchen: window to side aspect fitted with a matching range of eye and base level storage units, electric cooker point and appliance space, built-in storage cupboard housing Worcester gas combination boiler and door to side access. Wet room: window to side aspect, modern white suite comprising: Mira shower unit, wash hand basin and WC. Bedroom one: window to rear garden. Bedroom two: window to rear garden.

Exterior: Front garden being laid to patio with raised borders and stone chippings, driveway offering hardstanding for two vehicles leads to the side of the property. Rear garden with patio area being laid to lawn and stocked with various flower and shrub borders and metal storage facility.