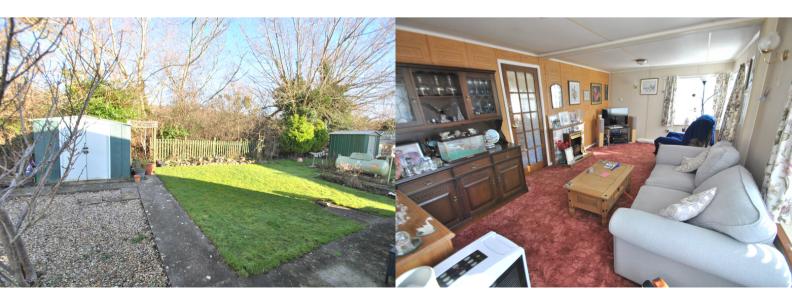

Entrance hall: doors to cloakroom, dining room, bedrooms one and two, built-in airing cupboard and wet room. Cloakroom: WC and wash hand basin. Dining room window to side aspect and doors to lounge and kitchen. Lounge: double aspect windows, tiled fireplace fitted with electric fire (not tested). Kitchen: window to side aspect fitted with a matching range of eye and base level storage units, electric cooker point and appliance space, built-in storage cupboard housing Worcester gas combination boiler and door to side access. Wet room: window to side aspect, modern white suite comprising: Mira shower unit, wash hand basin and WC. Bedroom one: window to rear garden. Bedroom two: window to rear garden.

Exterior: Front garden being laid to patio with raised borders and stone chippings, driveway offering hardstanding for two vehicles leads to the side of the property. Rear garden with patio area being laid to lawn and stocked with various flower and shrub borders and metal storage facility.