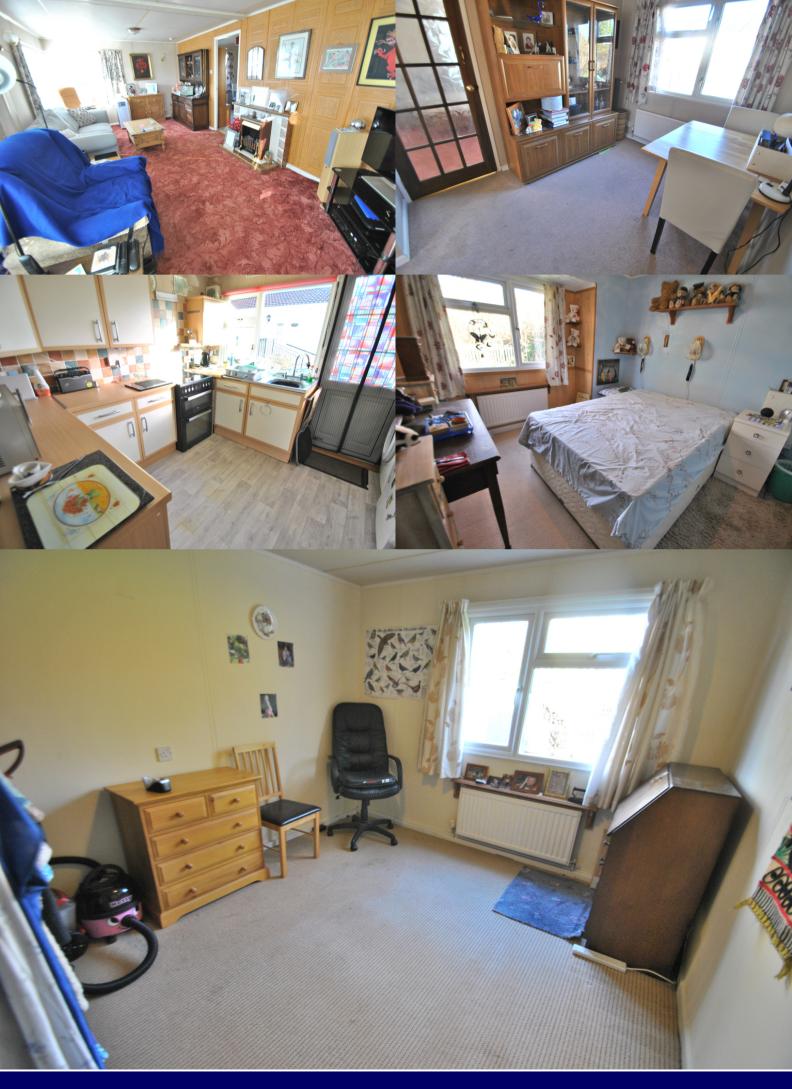

Entrance hall: doors to cloakroom, dining room, bedrooms one and two, built-in airing cupboard and wet room. Cloakroom: WC and wash hand basin. Dining room window to side aspect and doors to lounge and kitchen. Lounge: double aspect windows, tiled fireplace fitted with electric fire (not tested). Kitchen: window to side aspect fitted with a matching range of eye and base level storage units, electric cooker point and appliance space, built-in storage cupboard housing Worcester gas combination boiler and door to side access. Wet room: window to side aspect, modern white suite comprising: Mira shower unit, wash hand basin and WC. Bedroom one: window to rear garden. Bedroom two: window to rear garden.