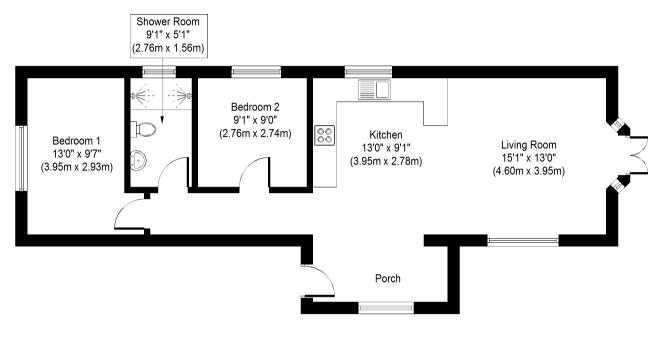

# **Rear Garden**

Mainly laid to paving, lawn area, gated side access to front on both sides.

Approximate Floor Area 688 Sq. ft. (63.9 Sq. m.)

Whilst every attempt has been made to ensure the accuracy of the floor plan contained here, measurements of doors, windows, rooms and any other items are approximate and no responsibility is taken for any error, omission, or mis-statement. This plan is for illustrative purposes only and should be used as such by any prospective purchaser or tenant.