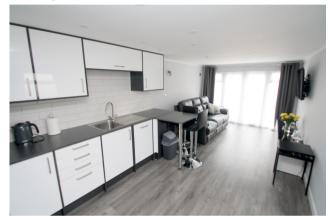

# Lounge/Diner/Kitchen

Rear aspect UPVC double glazed doors to garden, range of modern fitted units at eye and base level with roll edged worktops, sink drainer unit, built-in oven and hob with extractor, built-in fridge/freezer, recessed downlighters, laminate wood-style flooring.