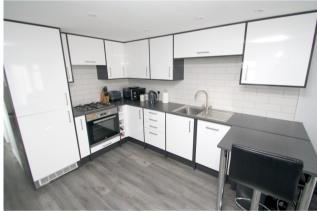

# Lounge/Diner/Kitchen

Rear aspect UPVC double glazed doors to garden, range of modern fitted units at eye and base level with roll edged worktops, sink drainer unit, built-in oven and hob with extractor, built-in fridge/freezer, recessed downlighters, laminate wood-style flooring.