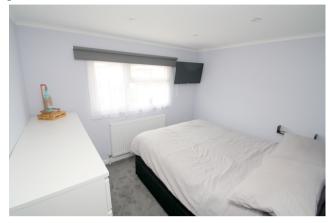

#### Bedroom 1

Front aspect UPVC double glazed window, radiator, recessed downlighters, light and power points.

#### Bedroom 2

Side aspect UPVC double glazed window, light and power points, radiator.