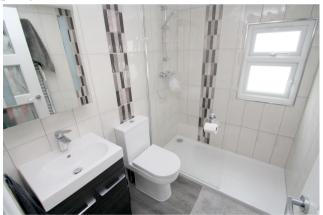

# **Shower Room**

Side aspect UPVC double glazed window, white three piece shower suite comprising walk-in double shower, low level W.C & wall mounted wash hand basin inset to vanity unit. radiator, partly tiled walls.