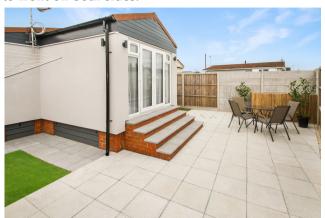

# **Rear Garden**

Mainly laid to paving, lawn area, gated side access to front on both sides.

Approximate Floor Area 688 Sq. ft. (63.9 Sq. m.)

Whilst every attempt has been made to ensure the accuracy of the floor plan contained here, measurements of doors, windows, rooms and any other items are approximate and no responsibility is taken for any error, omission, or mis-statement. This plan is for illustrative purposes only and should be used as such by any prospective purchaser or tenant.