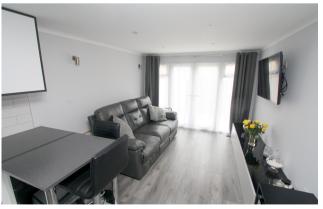

# Lounge/Diner/Kitchen

Rear aspect UPVC double glazed doors to garden, range of modern fitted units at eye and base level with roll edged worktops, sink drainer unit, built-in oven and hob with extractor, built-in fridge/freezer, recessed downlighters, laminate wood-style flooring.