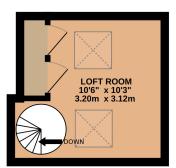

## PROPERTY DESCRIPTION

Situated in this popular location and with in easy walking distance of Ashford train station (Waterloo 35min) this semi detached house offers good size accommodation comprising of an entrance hall, a spacious 27' lounge/dining room, fitted kitchen, Three bedrooms, spiral staircase to loft room, family bathroom. There is off road parking for a couple of cars and shared driveway to a large 20' x 10'6 garage, to the rear of the garage is a garden room measuring 12' x 10'. Good size westerly facing rear garden with patio area immediately to the rear of the house. Viewings are recommend, please contact the vendors sole agent for a viewing.

1ST FLOOR 438 sq.ft. (40.7 sq.m.) approx.

2ND FLOOR 107 sq.ft. (9.9 sq.m.) approx.

## TOTAL FLOOR AREA: 996 sq.ft. (92.5 sq.m.) approx.