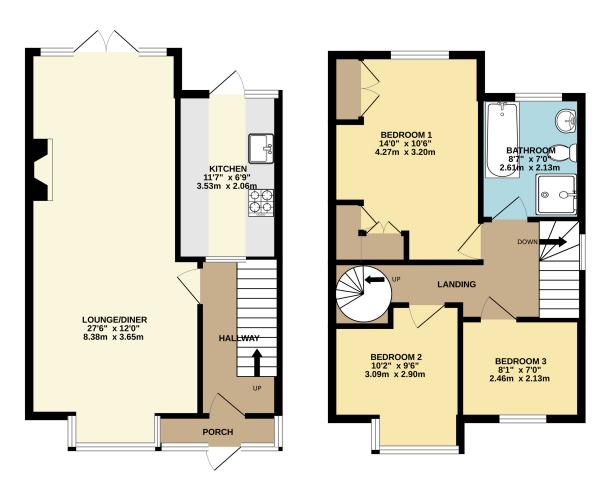

## POINTS OF INTEREST

- Semi detached house
- 27' Lounge/dining room
- Three bedrooms
- Loft room
- Garden room 12' x 10'

- Garage 20' x 10'6
- Off road aprking
- Close to station
- Viewing recommended

GROUND FLOOR 451 sq.ft. (41.9 sq.m.) approx.

1ST FLOOR 438 sq.ft. (40.7 sq.m.) approx.

2ND FLOOR 107 sq.ft. (9.9 sq.m.) approx.

## TOTAL FLOOR AREA: 996 sq.ft. (92.5 sq.m.) approx.