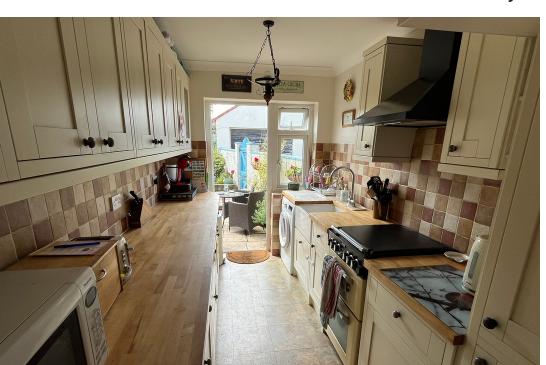

## PROPERTY DESCRIPTION

Situated in this popular location and with in easy walking distance of Ashford train station (Waterloo 35min) this semi detached house offers good size accommodation comprising of an entrance hall, a spacious 27' lounge/dining room, fitted kitchen, Three bedrooms, spiral staircase to loft room, family bathroom. There is off road parking for a couple of cars and shared driveway to a large 20' x 10'6 garage, to the rear of the garage is a garden room measuring 12' x 10'. Good size westerly facing rear garden with patio area immediately to the rear of the house. Viewings are recommend, please contact the vendors sole agent for a viewing.