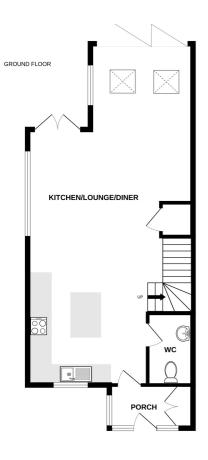

#### **Entrance Hall**

2.44m x 1.35m (8' 0" x 4' 5")

## Kitchen/Lounge/Diner

11.94m x 4.75m (39' 2" x 15' 7")

### WC

2.43m x 1.52m (8' 0" x 5' 0")