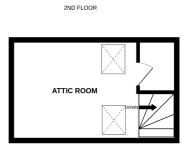

' 10" x 7' 11")

## **Family Shower Room**

2.27m x 2.17m (7' 5" x 7' 1")

## **Attic Room**

4.00m x 3.58m (13' 1" x 11' 9")

#### Garden

To the rear of the property is a good size enclosed garden with a patio ideal for alfresco dining.

## **Parking**

There is parking for two cars.

## **PRICE INCLUDES**

Curtains, blinds as fitted and light fittings.

#### **SPECIAL FEATURES**

- New build
- Quiet clos
- Near West Coast
- Spacious accommodation

## **SERVICES**

Main water, electricity and drainage. Oil central heating.

## **APPLIANCES INCLUDED**

- Neff washing machine
- AEG tumble dryer
- Neff fridge/freezer
- Neff combi oven
- Neff microwave
- Neff hob
- Neff extractor fan
- Neff dishwasher

#### **SCHOOL CATCHMENT**

La Mare de Carteret Primary School and St Sampsons High









3 SUNRISE

Whilst every attempt has been made to ensure the accuracy of the floorplan contained here, measurements of doors, windows, rooms and any other items are approximate and no responsibility is taken for any error, omission or mis-statement. This plan is for illustrative purposes only and should be used as such by any prospective purchaser. The services, systems and appliances shown have not been tested and no guarantee as to their operability or efficiency can be given.

Made with Metropix ©2024

T 01481 714445 E Guernsey

Shields & Rutland, 31 Glategny Esplanade, Guernsey, Channel Islands, GY1 1WR