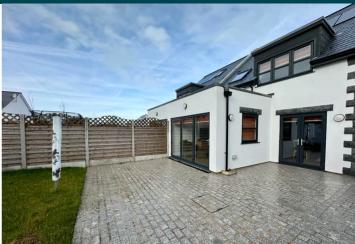

#### Garden

To the rear of the property is a good size enclosed garden with a patio ideal for alfresco dining.

## **Parking**

There is parking for two cars.