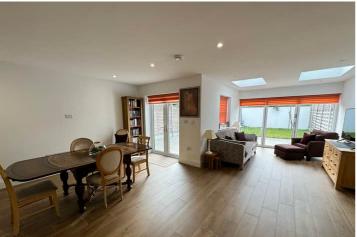

## Kitchen/Lounge/Diner

11.94m x 4.75m (39' 2" x 15' 7")

#### Garden

To the rear of the property is a good size enclosed garden with a patio ideal for alfresco dining.