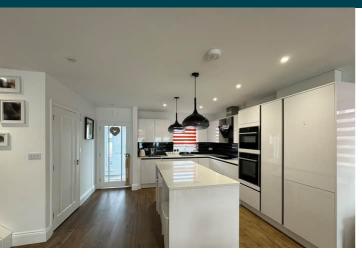

## Kitchen/Lounge/Diner

11.94m x 4.75m (39' 2" x 15' 7")

## **APPLIANCES INCLUDED**

- Neff washing machine
- AEG tumble dryer
- Neff fridge/freezer
- Neff combi oven
- Neff microwave
- Neff hob
- Neff extractor fan
- Neff dishwasher