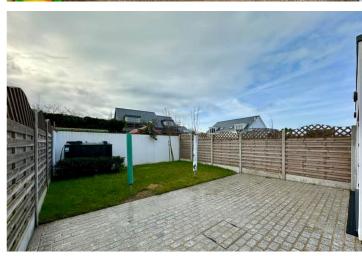

#### Garden

To the rear of the property is a good size enclosed garden with a patio ideal for alfresco dining.

## **Parking**

There is parking for two cars.