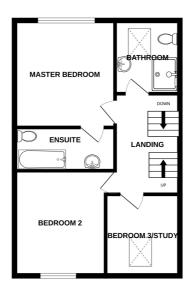

## **First Floor Landing**

3.71m x 2.18m (12' 2" x 7' 2")

### **Master Bedroom**

3.37m x 3.35m (11' 1" x 11' 0")

#### **Ensuite**

3.34m x 1.47m (10' 11" x 4' 10")

#### **Bedroom 2**

3.48m x 2.58m (11' 5" x 8' 6")

## **Bedroom 3/Study**

3.00m x 2.41m (9' 10" x 7' 11")

## **Family Shower Room**

2.27m x 2.17m (7' 5" x 7' 1")