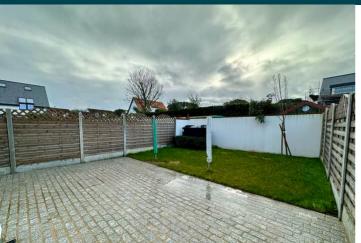

#### Garden

To the rear of the property is a good size enclosed garden with a patio ideal for alfresco dining.

## **Parking**

There is parking for two cars.