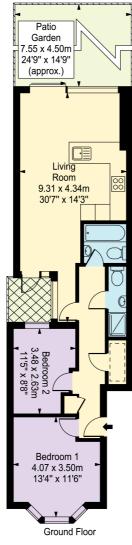

## **Leythe Road**

Approx. Gross Internal Area 66 Sq M - 709 Sq Ft

Every attempt is made to assure accuracy, however measurements are approximate and for illustrative purposes only. Not to scale. Floor plan by www.frameworkphotos.co.uk