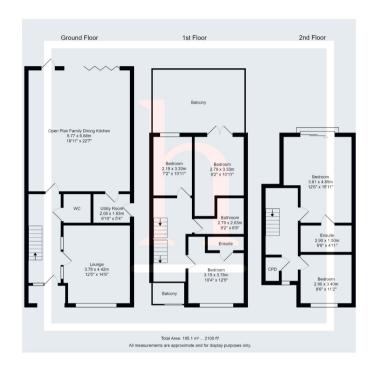

## **Ground Floor**

**Entrance Hall** 

Lounge

14' 6" x 12' 5" (4.42m x 3.78m)

Open-Plan Kitchen Dining Living Space

22' 7" x 18' 11" (6.88m x 5.77m)

Utility

6' 10" x 5' 4" (2.08m x 1.63m)

**DSWC** 

First Floor

Bedroom

12' 5" x 10' 4" (3.78m x 3.15m)

**En-Suite** 

Landing

**Bedroom** 

10' 11" x 9' 4" (3.33m x 2.84m)

**Bedroom** 

10' 11" x 9' 2" (3.33m x 2.79m)

**Bathroom** 

9' 2" x 6' 8" (2.79m x 2.03m)

Balcony

**Second Floor** 

Landing

Bedroom

15' 11" x 12' 6" (4.85m x 3.81m)

**En-Suite** 

9' 6" x 4' 11" (2.90m x 1.50m)

Bedroom/Study

11' 2" x 9' 6" (3.40m x 2.90m)