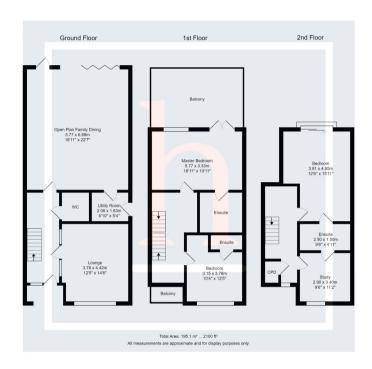

## **Ground Floor**

**Entrance Hall** 

Lounge

14' 6" x 12' 5" (4.42m x 3.78m)

Open-Plan Kitchen Dining Living Space

22' 7" x 18' 11" (6.88m x 5.77m)

Utility

6' 10" x 5' 4" (2.08m x 1.63m)

**DSWC** 

First Floor

Bedroom

12' 5" x 10' 4" (3.78m x 3.15m)

**En-Suite** 

Landing

**Bedroom** 

10' 11" x 9' 4" (3.33m x 2.84m)

**Bedroom** 

10' 11" x 9' 2" (3.33m x 2.79m)

**Bathroom** 

9' 2" x 6' 8" (2.79m x 2.03m)

Balcony

**Second Floor** 

Landing

Bedroom

15' 11" x 12' 6" (4.85m x 3.81m)

**En-Suite** 

9' 6" x 4' 11" (2.90m x 1.50m)

Bedroom/Study

11' 2" x 9' 6" (3.40m x 2.90m)