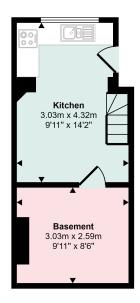

## Approx Gross Internal Area 68 sq m / 729 sq ft

Ground Floor Approx 29 sq m / 309 sq ft

First Floor Approx 18 sq m / 199 sq ft

This floorplan is only for illustrative purposes and is not to scale. Measurements of rooms, doors, windows, and any items are approximate and no responsibility is taken for any error, omission or mis-statement. Icons of items such as bathroom suites are representations only and may not look like the real items. Made with Made Snappy 360.