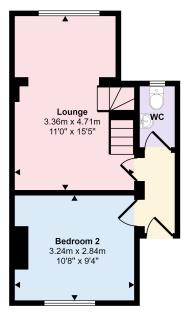

## Approx Gross Internal Area 68 sq m / 729 sq ft

Ground Floor Approx 29 sq m / 309 sq ft

First Floor Approx 18 sq m / 199 sq ft

This floorplan is only for illustrative purposes and is not to scale. Measurements of rooms, doors, windows, and any items are approximate and no responsibility is taken for any error, omission or mis-statement. Icons of items such as bathroom suites are representations only and may not look like the real items. Made with Made Snappy 360.