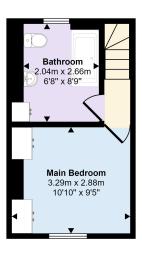

## Approx Gross Internal Area 68 sq m / 729 sq ft

Ground Floor Approx 29 sq m / 309 sq ft

First Floor Approx 18 sq m / 199 sq ft

This floorplan is only for illustrative purposes and is not to scale. Measurements of rooms, doors, windows, and any items are approximate and no responsibility is taken for any error, omission or mis-statement. Icons of items such as bathroom suites are representations only and may not look like the real items. Made with Made Snappy 360.