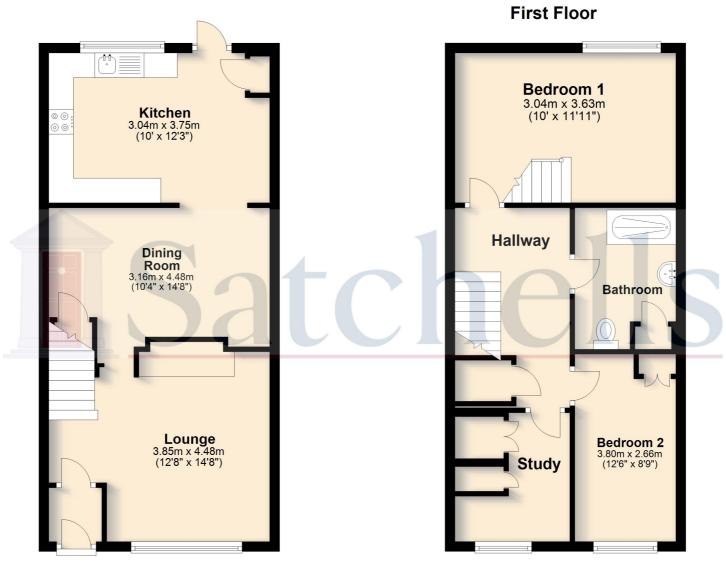

## **Ground Floor:**

# **Reception One:**

Abt: 12' 8" x 14' 8" (3.86m x 4.47m) Double glazed window to front aspect. Radiator. Original fireplace with surround. Fitted carpet. Opens to dining room and stairs to first floor.

## **Reception Two:**

Abt: 10' 4" x 14' 8" (3.15m x 4.47m) Fitted carpet. Radiator. Opens to:

## Kitchen:

Abt: 10' 0" x 12' 3" (3.05m x 3.73m) Range of fitted wall and base units with roll top work surfaces. Oven, hob and extractor fan. Stainless steel sink and drainer. Plumbing for washing machine. Tiled floor. Double glazed window and door to garden.

## First Floor:

## Landing:

Carpet as fitted, doors to:

### **Bedroom One:**

Abt: 10' 0" x 11' 11" (3.05m x 3.63m) Double glazed window to front aspect. Radiator. Fitted carpet.

#### **Bedroom Two:**

Abt: 8' 9" x 12' 0" (2.67m x 3.66m) Double glazed window to rear aspect. Radiator. Fitted carpet.

## **Bedroom Three**;

Abt: 6' 0" x 10' 0" (1.83m x 3.05m) Double glazed window to rear aspect. Radiator.

## **Bathroom:**

Suite comprising low level WC, hand wash basin and walk-in shower cubicle.

## **Ground Floor**

For illustrative purposes only - NOT TO SCALE - Measurements shown are approximate. The size and position of doors, windows, appliances and other features are approximate.

Plan produced using PlanUp.