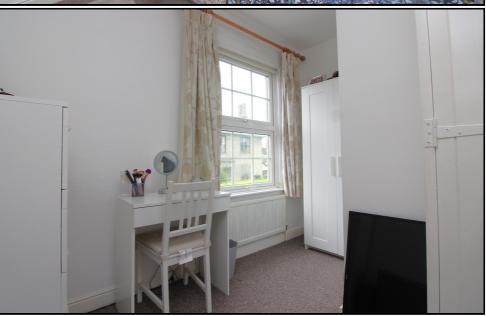

### **Bedroom One:**

Abt: 10' 0" x 11' 11" (3.05m x 3.63m) Double glazed window to front aspect. Radiator. Fitted carpet.

#### **Bedroom Two:**

Abt: 8' 9" x 12' 0" (2.67m x 3.66m) Double glazed window to rear aspect. Radiator. Fitted carpet.

## **Bedroom Three**;

Abt: 6' 0" x 10' 0" (1.83m x 3.05m) Double glazed window to rear aspect. Radiator.