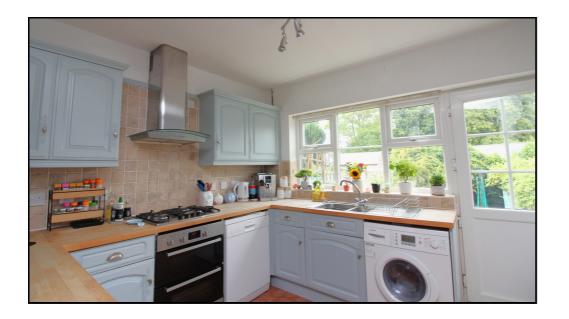

## Kitchen:

Abt: 10' 0" x 12' 3" (3.05m x 3.73m) Range of fitted wall and base units with roll top work surfaces. Oven, hob and extractor fan. Stainless steel sink and drainer. Plumbing for washing machine. Tiled floor. Double glazed window and door to garden.