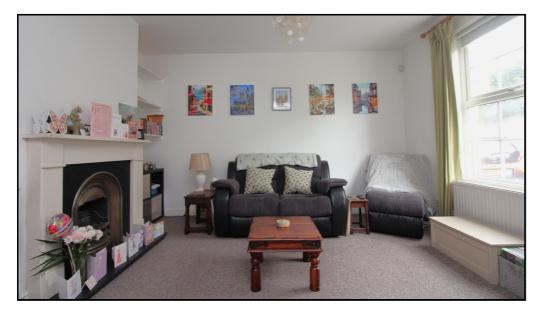

# **Reception One:**

Abt: 12' 8" x 14' 8" (3.86m x 4.47m) Double glazed window to front aspect. Radiator. Original fireplace with surround. Fitted carpet. Opens to dining room and stairs to first floor.

## **Reception Two:**

Abt: 10' 4" x 14' 8" (3.15m x 4.47m) Fitted carpet. Radiator. Opens to: