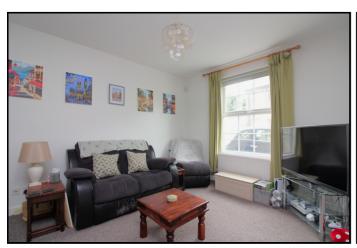

## **Reception Two:**

Abt: 10' 4" x 14' 8" (3.15m x 4.47m) Fitted carpet. Radiator. Opens to: