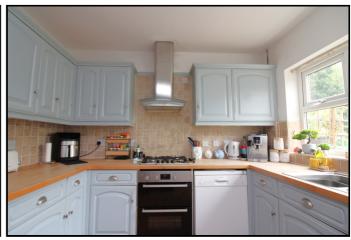

## Kitchen:

Abt: 10' 0" x 12' 3" (3.05m x 3.73m) Range of fitted wall and base units with roll top work surfaces. Oven, hob and extractor fan. Stainless steel sink and drainer. Plumbing for washing machine. Tiled floor. Double glazed window and door to garden.