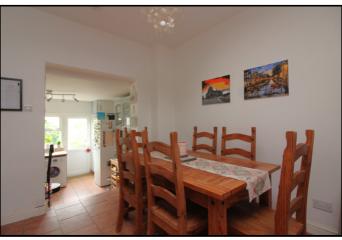

## **Reception Two:**

Abt: 10' 4" x 14' 8" (3.15m x 4.47m) Fitted carpet. Radiator. Opens to:

## Kitchen:

Abt: 10' 0" x 12' 3" (3.05m x 3.73m) Range of fitted wall and base units with roll top work surfaces. Oven, hob and extractor fan. Stainless steel sink and drainer. Plumbing for washing machine. Tiled floor. Double glazed window and door to garden.