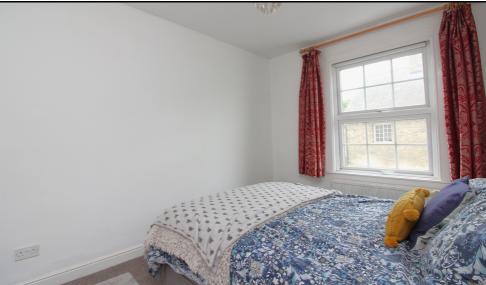

### **Bedroom One:**

Abt: 10' 0" x 11' 11" (3.05m x 3.63m) Double glazed window to front aspect. Radiator. Fitted carpet.

#### **Bedroom Two:**

Abt: 8' 9" x 12' 0" (2.67m x 3.66m) Double glazed window to rear aspect. Radiator. Fitted carpet.

## **Bedroom Three**;

Abt: 6' 0" x 10' 0" (1.83m x 3.05m) Double glazed window to rear aspect. Radiator.