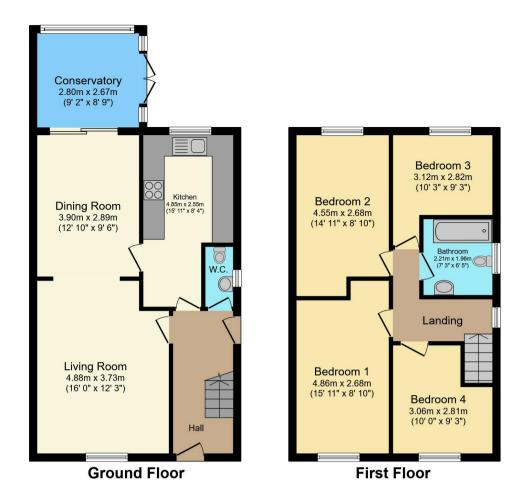

The interior of this beautifully presented property comprises a spacious living room, dining room, the conservatory, convenient ground floor WC and the fitted kitchen on the ground floor. The first floor consists of 4 bedrooms and the family bathroom. The exterior boasts a private rear garden, perfect for enjoying the summer months.

Total floor area 107.8 sq.m. (1,160 sq.ft.) approx

This floor plan is for illustrative purposes only. It is not drawn to scale. Any measurements, floor areas (including any total floor area), openings and orientation are approximate. No details are guaranteed, they cannot be relied upon for any purpose and they do not form part of any agreement. No liability is taken for any error, omission or misstatement. A party must rely upon its own inspection(s). Plan produced for Purplebricks. Powered by www.focalagent.com