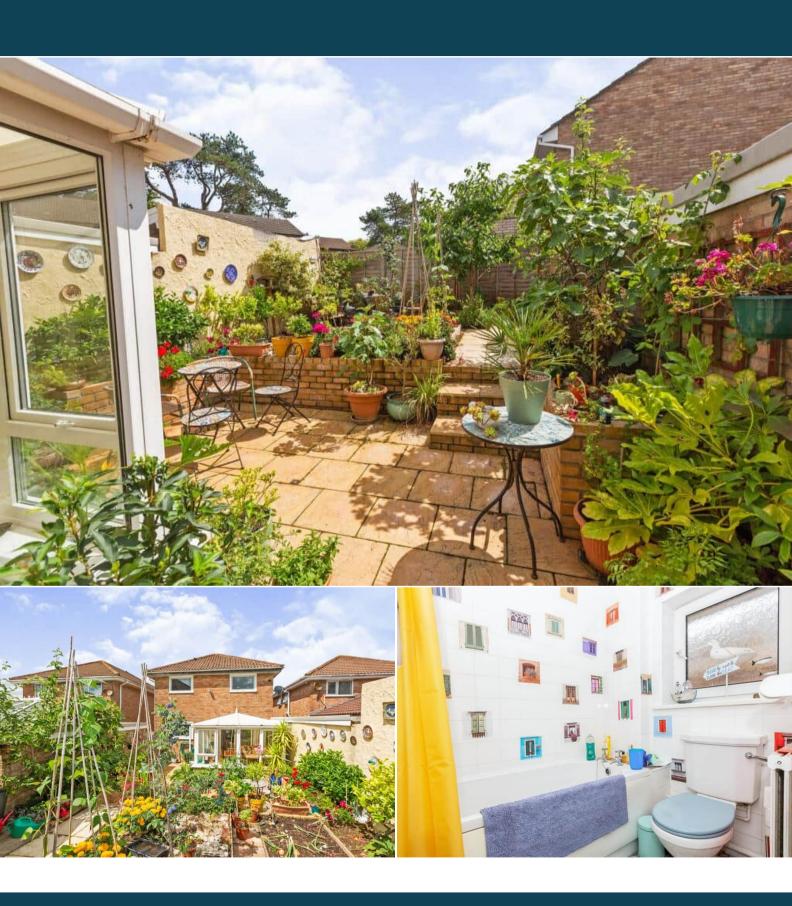

## Landor Drive Swansea

Bettermove are proud to present this 4 bedroom detached house in the sought after location of Loughor.

The property benefits from double glazing, gas central heating throughout and has off street parking available via the driveway. The council tax band is D.

The interior of this beautifully presented property comprises a spacious living room, dining room, the conservatory, convenient ground floor WC and the fitted kitchen on the ground floor. The first floor consists of 4 bedrooms and the family bathroom. The exterior boasts a private rear garden, perfect for enjoying the summer months.