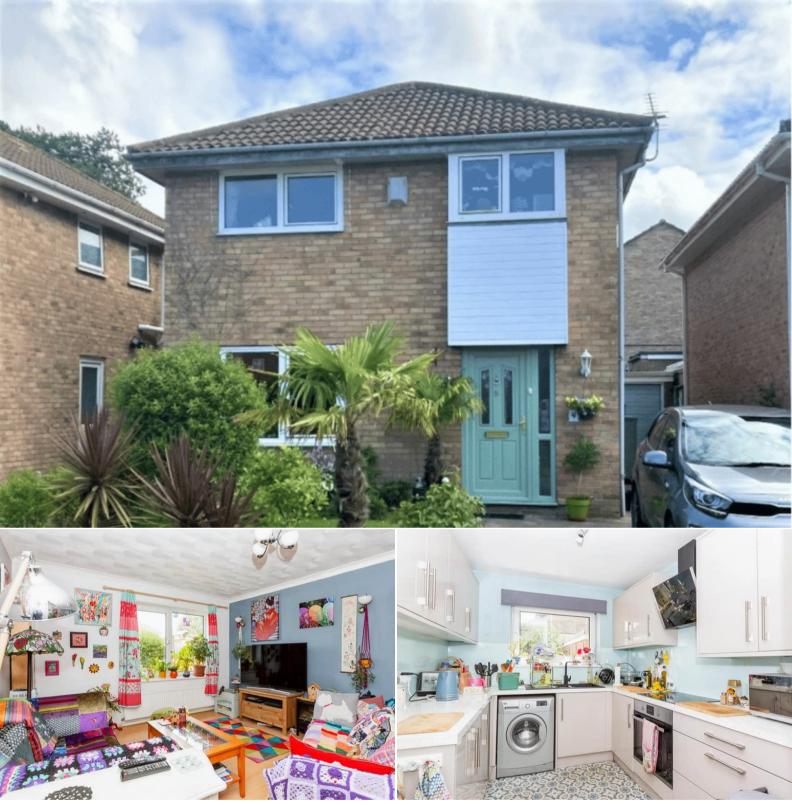

## Landor Drive Swansea

Bettermove are proud to present this 4 bedroom detached house in the sought after location of Loughor.

The property benefits from double glazing, gas central heating throughout and has off street parking available via the driveway. The council tax band is D.

The interior of this beautifully presented property comprises a spacious living room, dining room, the conservatory, convenient ground floor WC and the fitted kitchen on the ground floor. The first floor consists of 4 bedrooms and the family bathroom. The exterior boasts a private rear garden, perfect for enjoying the summer months.