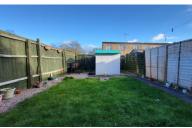

#### **GARAGE**

8' 5" x 16' 8" (2.57m x 5.08m) (APPROX)

The rear of the property has fencing, grass, gravel and concrete