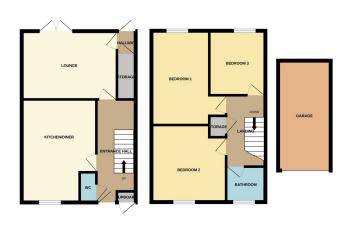

#### **ENTRANCE HALL**

Door to front, radiator and stairs to 1st floor.

#### **CLOAKROOM**

Fitted with a two piece suite comprising low level W/C and wash hand basin. Window to front.

#### KITCHEN/DINER

15' 7" x 11' 4" (MAX) (4.75m x 3.45m) APPROX. Fitted with a **OUTSIDE** range of base and eye level units with work surfaces over, stainless steel sink with mixer tap, 4 ring hob, oven, space for slabs. freestanding fridge/freezer, space for undercounter washing machine, wall mounted boiler, radiator and window to front.

#### LOUNGE

14' 5" x 10' 4" (4.39m x 3.15m) APPROX. French doors to rear is meant as a guide only. and radiator. Door to:

#### **INNER HALL**

Door to rear and cupboard.

#### **1ST FLOOR LANDING**

Loft access, over stairs cupboard and additional cupboard.

#### **BEDROOM ONE**

14' 6" x 11' 4" (MAX) (4.42m x 3.45m) 8'9" (MIN) APPROX. Window to rear and radiator.

#### **BEDROOM TWO**

11' 4" x 11' 8" (MAX) (3.45m x 3.56m) 9'7" (MIN) APPROX. Window to front and radiator.

### **BEDROOM THREE**

9' 2" x 8' 6" (2.79m x 2.59m) APPROX. Window to rear and radiator.

#### **BATHROOM**

5' 6" x 6' 0" (1.68m x 1.83m) APPROX. Fitted with a three piece suite comprising low level W/C, wash hand basin, bath with shower over and heated towel rail. Window to front.

#### **GARAGE**

8' 5" x 16' 8" (2.57m x 5.08m) (APPROX)

The rear of the property has fencing, grass, gravel and concrete

#### **AGENT NOTES**

The floorplan is for illustrative purposes only. Fixtures and fittings do not represent the current state of the property. Not to scale and