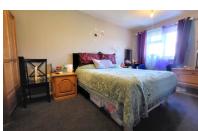

#### **BEDROOM ONE**

14' 6" x 11' 4" (MAX) (4.42m x 3.45m) 8'9" (MIN) APPROX. Window to rear and radiator.

#### **BEDROOM TWO**

11' 4" x 11' 8" (MAX) (3.45m x 3.56m) 9'7" (MIN) APPROX. Window to front and radiator.

### **BEDROOM THREE**

9' 2" x 8' 6" (2.79m x 2.59m) APPROX. Window to rear and radiator.