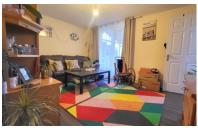

#### LOUNGE

14' 5" x 10' 4" (4.39m x 3.15m) APPROX. French doors to rear is meant as a guide only. and radiator. Door to: