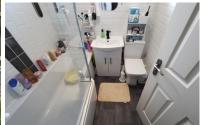

#### **BATHROOM**

5' 6" x 6' 0" (1.68m x 1.83m) APPROX. Fitted with a three piece suite comprising low level W/C, wash hand basin, bath with shower over and heated towel rail. Window to front.