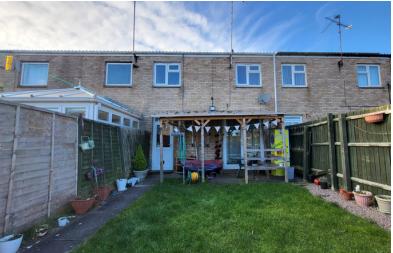

#### **GARAGE**

8' 5" x 16' 8" (2.57m x 5.08m) (APPROX)

The rear of the property has fencing, grass, gravel and concrete