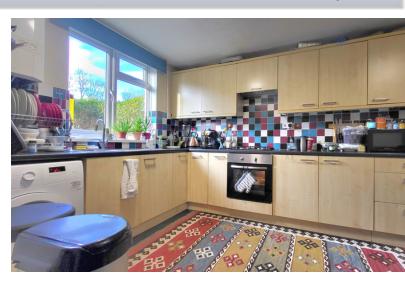

#### KITCHEN/DINER

15' 7" x 11' 4" (MAX) (4.75m x 3.45m) APPROX. Fitted with a **OUTSIDE** range of base and eye level units with work surfaces over, stainless steel sink with mixer tap, 4 ring hob, oven, space for slabs. freestanding fridge/freezer, space for undercounter washing machine, wall mounted boiler, radiator and window to front.