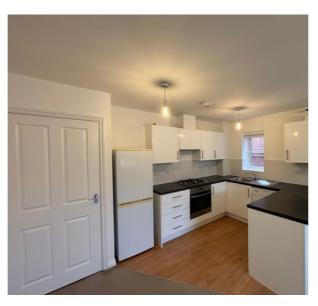

#### **GROUND FLOOR APARTMENT**

**ENTRANCE HALL** 

KITCHEN

8' 3" x 10' 3" (2.51m x 3.12m)

OPEN PLAN LIVING / DINING AREA

**BEDROOM ONE** 

16' 2" x 9' 6" (4.93m x 2.90m)

**EN-SUITE SHOWER ROOM TO MASTER BEDROOM** 