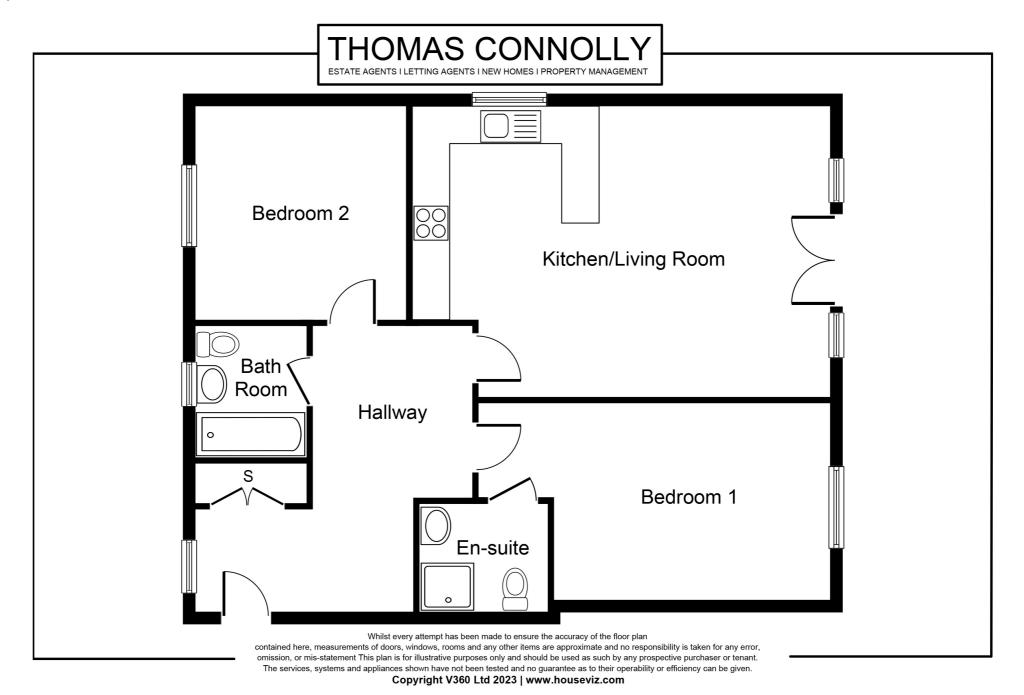

The accommodation in brief comprises; entrance hall, open plan kitchen/diner/living area, two bedrooms, en-suite shower room to the master bedroom and a family bathroom. This property also benefits from allocated off road parking for one car to the rear of the building.

#### **GROUND FLOOR APARTMENT**

**ENTRANCE HALL** 

KITCHEN

8' 3" x 10' 3" (2.51m x 3.12m)

OPEN PLAN LIVING / DINING AREA

**BEDROOM ONE** 

16' 2" x 9' 6" (4.93m x 2.90m)

**EN-SUITE SHOWER ROOM TO MASTER BEDROOM** 

**BEDROOM TWO** 

10' 2" x 10' 2" (3.10m x 3.10m)

**FAMILY BATHROOM** 

ALLOCATED PARKING FOR ONE CAR