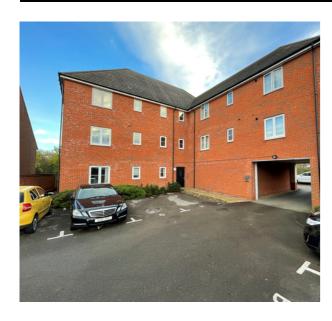

The accommodation in brief comprises; entrance hall, open plan kitchen/diner/living area, two bedrooms, en-suite shower room to the master bedroom and a family bathroom. This property also benefits from allocated off road parking for one car to the rear of the building.

**BEDROOM TWO** 

10' 2" x 10' 2" (3.10m x 3.10m)

**FAMILY BATHROOM** 

ALLOCATED PARKING FOR ONE CAR