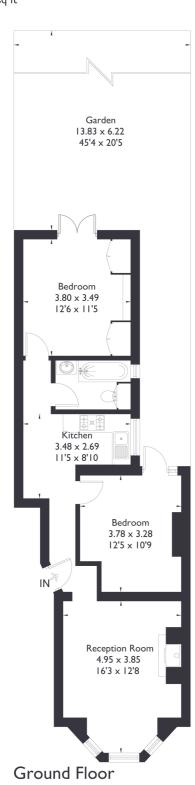

# Windmill Road, W5

Approximate Floor Area = 62.1 sq m / 668 sq ft

2 BEDROOM FLAT

## FEATURES

Two Bedrooms One Bathroom Kitchen/Living Space Private Garden Mount Carmel Catholic Primary School Northfields/Brentford Station EPC Rating D

WWW.SARGEANTS.LONDON

2 BEDROOM FLAT Windmill Road, W5