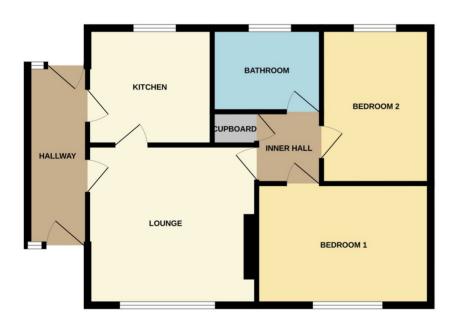

## Bourne £200,000

\*\*\* SEMI-DETACHED BUNGALOW \*\*\* This property is located in a very popular location on the North side of Bourne, close to local schools and amenities. The bungalow would benefit from updating and has a lovely big garden, ideal for extending (STP). There are two double bedrooms, lounge, bathroom and driveway parking to the front. As the property is being sold with no onward chain timescale could be reduced considerably. The sellers have advised that the roof on the property was replaced in August 2014 and the vendor had a new boiler installed in December 2021. To fully appreciate this property viewings are highly recommended. EPC Energy Rating C / Council Tax Band B.