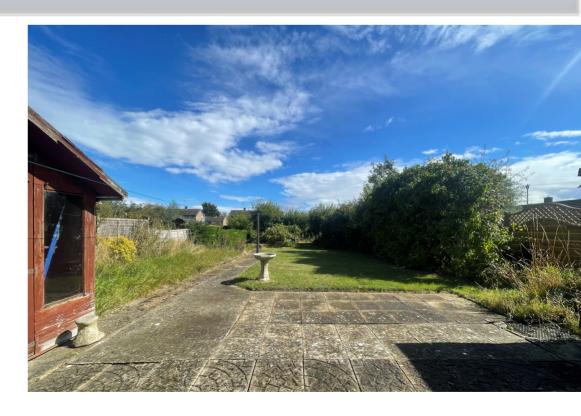

## Bourne £200,000

\*\*\* SEMI-DETACHED BUNGALOW \*\*\* This property is located in a very popular location on the North side of Bourne, close to local schools and amenities. The bungalow would benefit from updating and has a lovely big garden, ideal for extending (STP). There are two double bedrooms, lounge, bathroom and driveway parking to the front. As the property is being sold with no onward chain timescale could be reduced considerably. The sellers have advised that the roof on the property was replaced in August 2014 and the vendor had a new boiler installed in December 2021. To fully appreciate this property viewings are highly recommended. EPC Energy Rating C / Council Tax Band B.