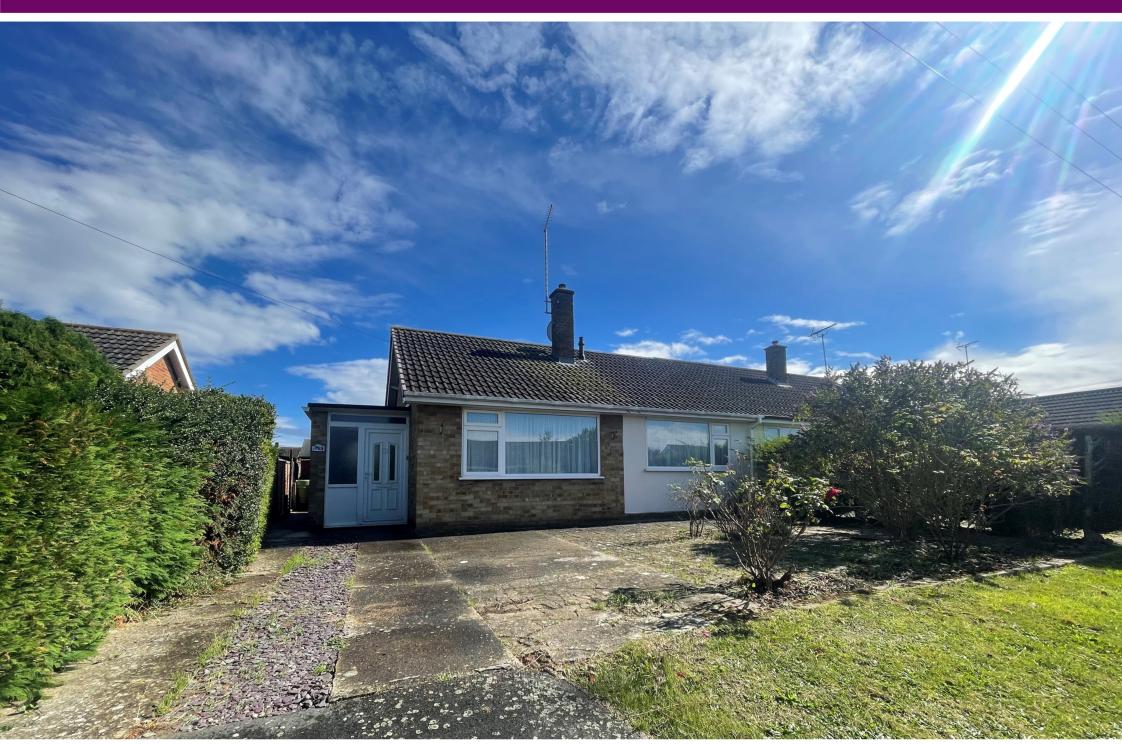

## Bourne £200,000

\*\*\* SEMI-DETACHED BUNGALOW \*\*\* This property is located in a very popular location on the North side of Bourne, close to local schools and amenities. The bungalow would benefit from updating and has a lovely big garden, ideal for extending (STP). There are two double bedrooms, lounge, bathroom and driveway parking to the front. As the property is being sold with no onward chain timescale could be reduced considerably. The sellers have advised that the roof on the property was replaced in August 2014 and the vendor had a new boiler installed in December 2021. To fully appreciate this property viewings are highly recommended. EPC Energy Rating C / Council Tax Band B.