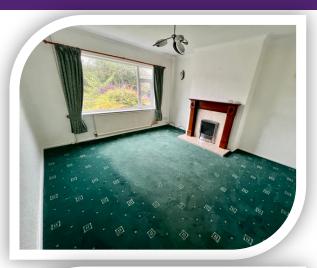

# Lounge

12' 7" x 13' 4" (3.84m x 4.06m) Double-glazed front window, fire within a surround and radiator.