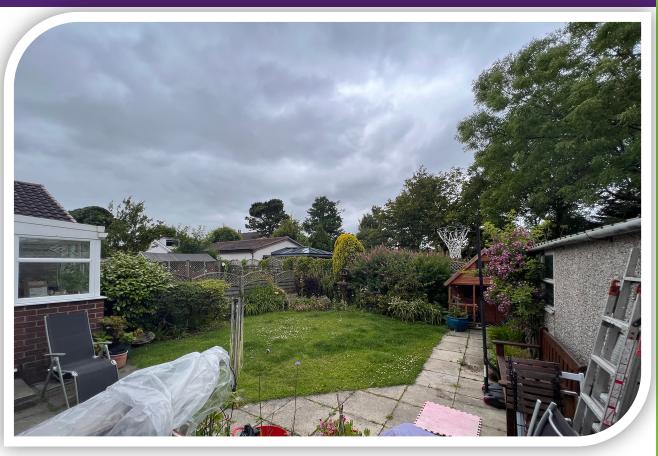

### Gardens

Lawn with planted borders at the front, driveway can accommodate approximately three cars, the generous rear garden is fully enclosed, laid to lawn with established planted borders and a paved patio area.