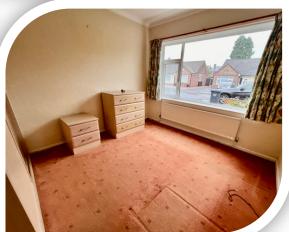

### **Bedroom**

10' 0" x 11' 8" (3.05m x 3.56m) Double-glazed rear window and radiator.

### **Bedroom**

9' 9" x 11' 0" (2.97m x 3.35m) Double-glazed front window and radiator.