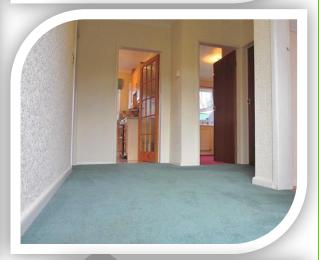

5' 11" x 9' 2" (1.80m x 2.79m) Double-glazed units, side door and useful storage space.

### **Bedroom**

10' 0" x 11' 8" (3.05m x 3.56m) Double-glazed rear window and radiator.

## **Shower Room**

Three piece suite comprises: step in shower cubicle, vanity unit with wash hand basin and low level W.C. Double-glazed frosted side window and tiled to complement.

### **Bedroom**

9' 9" x 11' 0" (2.97m x 3.35m) Double-glazed front window and radiator.

# Garage

Detached garage with an up an over front door.

### Gardens

Lawn with planted borders at the front, driveway can accommodate approximately three cars, the generous rear garden is fully enclosed, laid to lawn with established planted borders and a paved patio area.







































ш

Z

0

0

~

ш

Z

ш

~







GROUND FLOOR



Whilst every attempt has been made to ensure the accuracy of the floorplan contained here, measurements of score, vindows, sooms and any other term are approximate and no responsibility in sides for any ensurements of the expension of the score of the expension of the expension



Lawrence Rooney Estate Agents for themselves and the vendors of this property whose agents they are give notice that:

- All plans, descriptions, dimensions, references to condition, suitability for use and necessary
  permissions for use and occupation and other details are given in good faith and are believed to
  be correct. Any intending purchaser or tenant should not rely on the statements of fact but must
  satisfy themselves by inspection or otherwise as the correctness of them.
- 2. An