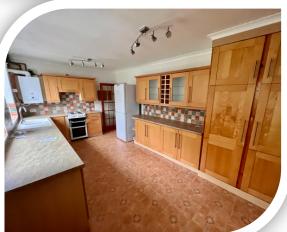

# Dining Kitchen

18' 2" x 9' 9" (5.54m x 2.97m) Fitted with a range of wall and base units, work surfaces to complement, inset sink/drainer, space for appliances, radiator, double-glazed rear windows and door into: