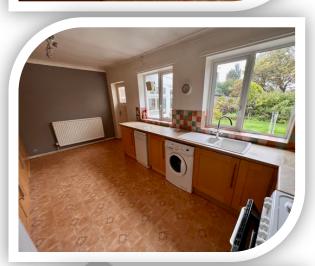

# Dining Kitchen

18' 2" x 9' 9" (5.54m x 2.97m) Fitted with a range of wall and base units, work surfaces to complement, inset sink/drainer, space for appliances, radiator, double-glazed rear windows and door into:

# **Utility**

5' 11" x 9' 2" (1.80m x 2.79m) Double-glazed units, side door and useful storage space.