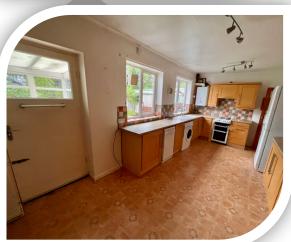

# Dining Kitchen

18' 2" x 9' 9" (5.54m x 2.97m) Fitted with a range of wall and base units, work surfaces to complement, inset sink/drainer, space for appliances, radiator, double-glazed rear windows and door into:

# **Utility**

5' 11" x 9' 2" (1.80m x 2.79m) Double-glazed units, side door and useful storage space.