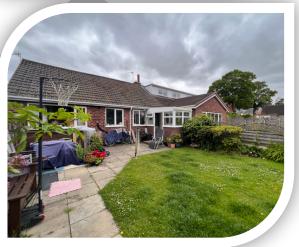

# 3 Moorfield New Longton Preston Lancashire PR4 4JA

ď

Z

ď

Semi-detached true bungalow offered for sale with NO CHAIN located within this popular village. The property is situated close to the local amenities, transport links and in particular the reputable primary school. The living accommodation comprises: entrance hallway, lounge, dining kitchen, utility porch, two double bedrooms and a shower room. Outside, garden and driveway at the front, detached garage and a generous enclosed rear garden. This bungalow benefits from double-glazing and is warmed via a gas fired central heating system. Early viewing is advised.

### Gardens

Lawn with planted borders at the front, driveway can accommodate approximately three cars, the generous rear garden is fully enclosed, laid to lawn with established planted borders and a paved patio area.