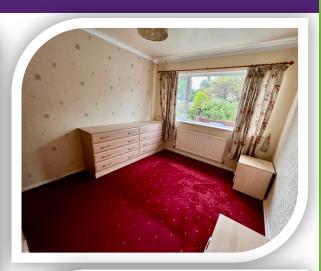

### **Bedroom**

10' 0" x 11' 8" (3.05m x 3.56m) Double-glazed rear window and radiator.

### **Bedroom**

9' 9" x 11' 0" (2.97m x 3.35m) Double-glazed front window and radiator.