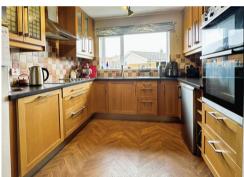

Situated on this popular development on the outskirts of Abergavenny is this lovely size extended Three Bedroomed Link-Detached House that offers accommodation comprising: Entrance hall, Lounge, Extended Kitchen/Diner/Family Room, Utility Room (Formerly the garage) and a Conservatory. There are three Double Bedrooms and Shower Room to the first floor. The home benefits from: Oil Fired Central Heating and Double Glazing installed in 2019. The house sits on an excellent size corner plot with mature gardens, a driveway with space for three cars and a space that could be utilised for additional parking if required.