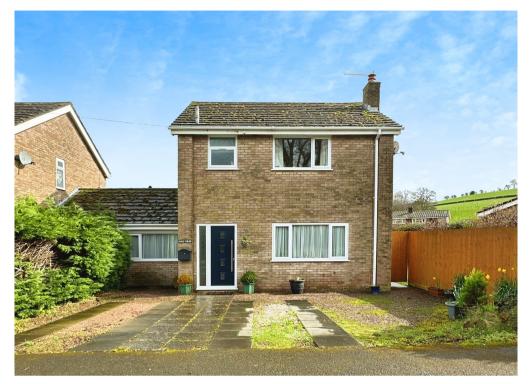

Oak View, Pandy, Abergavenny. NP7 8DL £399,950 Tenure Freehold

- LINK DETACHED HOUSE
- THREE DOUBLE BEDROOMS
- OIL FIRED CENTRAL HEATING & DOUBLE GLAZING
- CORNER PLOT
- OFF ROAD PARKING FOR SEVERAL VEHICLES
- CONSERVATORY

Situated on this popular development on the outskirts of Abergavenny is this lovely size extended Three Bedroomed Link-Detached House that offers accommodation comprising: Entrance hall, Lounge, Extended Kitchen/Diner/Family Room, Utility Room (Formerly the garage) and a Conservatory. There are three Double Bedrooms and Shower Room to the first floor. The home benefits from: Oil Fired Central Heating and Double Glazing installed in 2019. The house sits on an excellent size corner plot with mature gardens, a driveway with space for three cars and a space that could be utilised for additional parking if required.