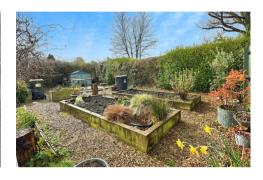

Oak View, Pandy, Abergavenny. NP7 8DL £399,950 Tenure Freehold

- LINK DETACHED HOUSE
- THREE DOUBLE BEDROOMS
- OIL FIRED CENTRAL HEATING & DOUBLE GLAZING
- CORNER PLOT
- OFF ROAD PARKING FOR SEVERAL VEHICLES
- CONSERVATORY

Situated on this popular development on the outskirts of Abergavenny is this lovely size extended Three Bedroomed Link-Detached House that offers accommodation comprising: Entrance hall, Lounge, Extended Kitchen/Diner/Family Room, Utility Room (Formerly the garage) and a Conservatory. There are three Double Bedrooms and Shower Room to the first floor. The home benefits from: Oil Fired Central Heating and Double Glazing installed in 2019. The house sits on an excellent size corner plot with mature gardens, a driveway with space for three cars and a space that could be utilised for additional parking if required.