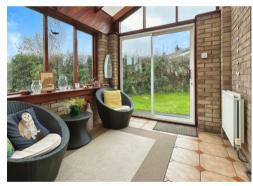

Oak View, Pandy, Abergavenny. NP7 8DL £399,950 Tenure Freehold

- LINK DETACHED HOUSE
- THREE DOUBLE BEDROOMS
- OIL FIRED CENTRAL HEATING & DOUBLE GLAZING
- CORNER PLOT
- OFF ROAD PARKING FOR SEVERAL VEHICLES
- CONSERVATORY

Situated on this popular development on the outskirts of Abergavenny is this lovely size extended Three Bedroomed Link-Detached House that offers accommodation comprising: Entrance hall, Lounge, Extended Kitchen/Diner/Family Room, Utility Room (Formerly the garage) and a Conservatory. There are three Double Bedrooms and Shower Room to the first floor. The home benefits from: Oil Fired Central Heating and Double Glazing installed in 2019. The house sits on an excellent size corner plot with mature gardens, a driveway with space for three cars and a space that could be utilised for additional parking if required.