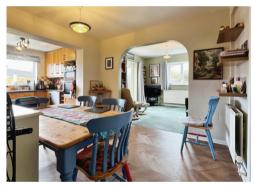

Situated on this popular development on the outskirts of Abergavenny is this lovely size extended Three Bedroomed Link-Detached House that offers accommodation comprising: Entrance hall, Lounge, Extended Kitchen/Diner/Family Room, Utility Room (Formerly the garage) and a Conservatory. There are three Double Bedrooms and Shower Room to the first floor. The home benefits from: Oil Fired Central Heating and Double Glazing installed in 2019. The house sits on an excellent size corner plot with mature gardens, a driveway with space for three cars and a space that could be utilised for additional parking if required.