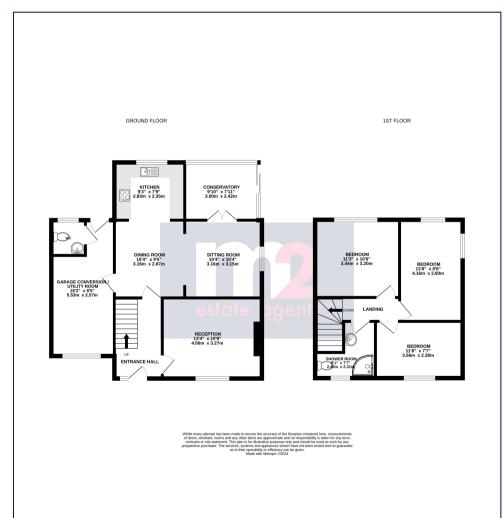

Situated on this popular development on the outskirts of Abergavenny is this lovely size extended Three Bedroomed Link-Detached House that offers accommodation comprising: Entrance hall, Lounge, Extended Kitchen/Diner/Family Room, Utility Room (Formerly the garage) and a Conservatory. There are three Double Bedrooms and Shower Room to the first floor. The home benefits from: Oil Fired Central Heating and Double Glazing installed in 2019. The house sits on an excellent size corner plot with mature gardens, a driveway with space for three cars and a space that could be utilised for additional parking if required.

Oil central heating, electricity, water and drainage.

Council Tax Band:

Band E.

All room sizes are approximate. Electrical installations, plumbing, central heating and drainage installations are noted on the basis of a visual inspection only. They have not been tested and no warranty of condition or fitness for purpose is implied in their inclusion. Potential purchasers are warned that they must make their own enquiries as to the condition of the appliances, installations or any element of the structure or fabric of the property.