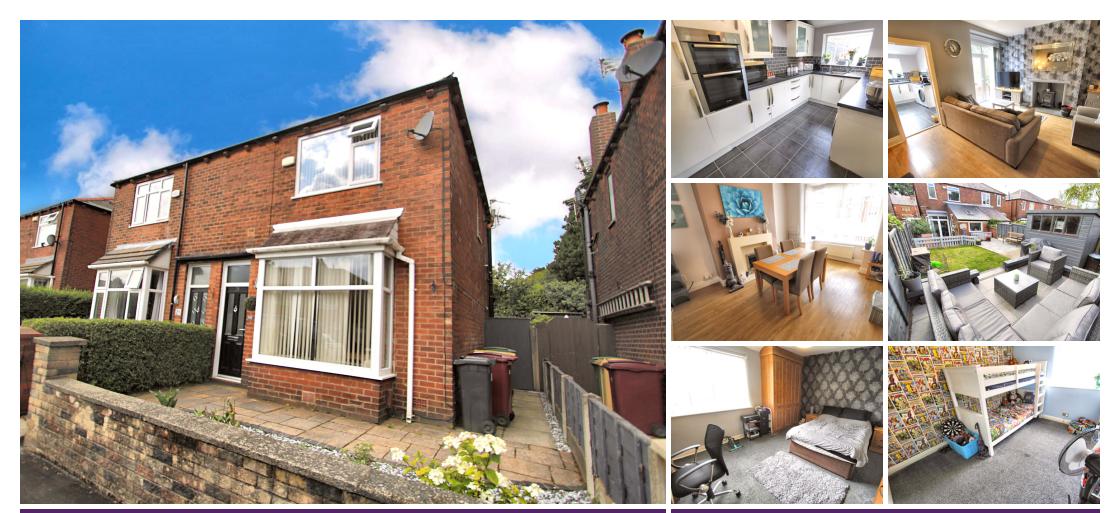

# £160,000

Presenting this fabulous two bedroom semi-detached family home with modern kitchen extension with open plan living area! Plus beautiful, large rear garden.

In brief, the home comprises of an entrance hall, lounge and open plan kitchen living area to the ground floor. To the first floor, there are two good sized bedrooms, and a family bathroom.

#### Lounge

4.6m x 4.7m (15' 1" x 15' 5") (At largest points) Stunning lounge with French doors opening onto the garden. Open Plan with Kitchen. Log burner fireplace.

### Kitchen

2.4m x 3.7m (7' 10" x 12' 2") Modern, stylish kitchen with ample wall and base units. Integrated oven and ceramic hob and fridge freezer. Allocated space for appliances, such as washing machine. Access to rear garden.

### **Dining Room**

3.6m x 4.4m (11' 10" x 14' 5") (At largest points) Spacious second reception room, currently in use as a dining room. Bay window to the front elevation.

### Bedroom One

4.6m x 3.7m (15' 1" x 12' 2") (At largest points) Spacious master bedroom with window to front elevation. Fitted wardrobes.

### **Bedroom Two**

2.7m x 3.4m (8' 10" x 11' 2") Good sized second bedroom with built-in storage cupboard. Window to rear elevation.

### Family Bathroom

Contemporary bathroom comprising of bath with wall mounted shower, vanity sink and wc.

### Front and rear gardens

Beautifully presented rear garden, over three levels of porcelain patio, lawned area and block paving.

1ST FLOOR

For illustrative purposes only. Decorative finishes, fixtures, fittings and furnishings do not represent the current state of the property. Measurements are approximate. Not to scale. Made with Metropix © 2021