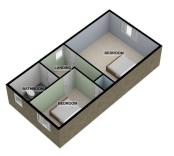

### **First Floor**

### Bedroom One

4.6m x 3.7m (15' 1" x 12' 2") (At largest points) Spacious master bedroom with window to front elevation. Fitted wardrobes.

### **Bedroom Two**

2.7m x 3.4m (8' 10" x 11' 2") Good sized second bedroom with built-in storage cupboard. Window to rear elevation.

### Family Bathroom

Contemporary bathroom comprising of bath with wall mounted shower, vanity sink and wc.

### Front and rear gardens

Beautifully presented rear garden, over three levels of porcelain patio, lawned area and block paving.

1ST FLOOR

For illustrative purposes only. Decorative finishes, fixtures, fittings and furnishings do not represent the current state of the property. Measurements are approximate. Not to scale. Made with Metropix © 2021