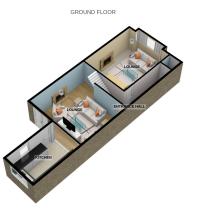

### **Ground Floor**

### **Entrance Hall**

#### Lounge

4.6m x 4.7m (15' 1" x 15' 5") (At largest points) Stunning lounge with French doors opening onto the garden. Open Plan with Kitchen. Log burner fireplace.

### Kitchen

2.4m x 3.7m (7' 10" x 12' 2") Modern, stylish kitchen with ample wall and base units. Integrated oven and ceramic hob and fridge freezer. Allocated space for appliances, such as washing machine. Access to rear garden.

### **Dining Room**

3.6m x 4.4m (11' 10" x 14' 5") (At largest points) Spacious second reception room, currently in use as a dining room. Bay window to the front elevation.