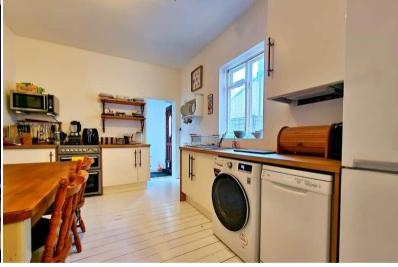

This is a leasehold property with 60 years remaining on the lease; the ground rent is £75 per annum and there is no service charge.

The interior of this well presented property comprises a spacious living room, kitchen/breakfast room, the three piece bathroom and the double bedroom on the ground floor of the building. The exterior boasts a private rear garden, perfect for enjoying the summer months.