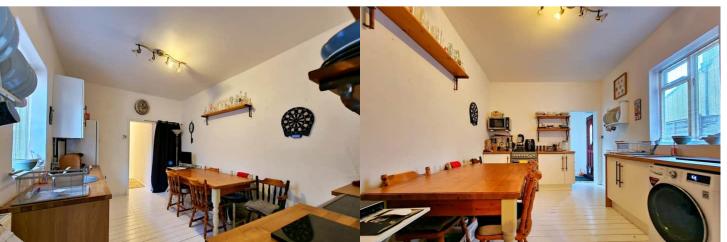

This is a leasehold property with 60 years remaining on the lease; the ground rent is £75 per annum and there is no service charge.

The interior of this well presented property comprises a spacious living room, kitchen/breakfast room, the three piece bathroom and the double bedroom on the ground floor of the building. The exterior boasts a private rear garden, perfect for enjoying the summer months.