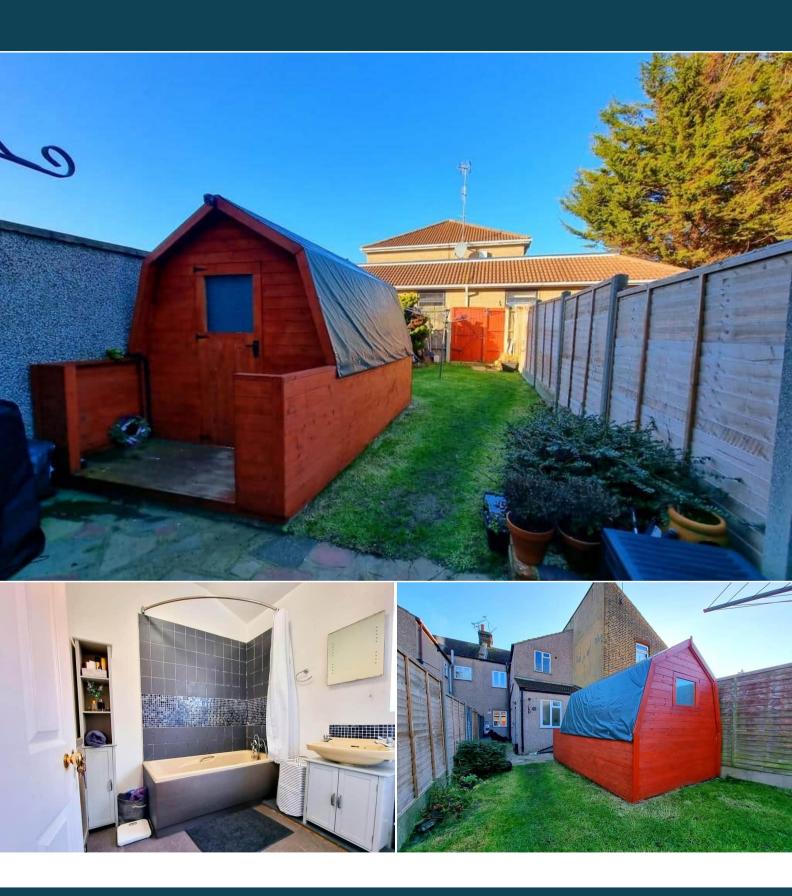

This is a leasehold property with 60 years remaining on the lease; the ground rent is £75 per annum and there is no service charge.

The interior of this well presented property comprises a spacious living room, kitchen/breakfast room, the three piece bathroom and the double bedroom on the ground floor of the building. The exterior boasts a private rear garden, perfect for enjoying the summer months.