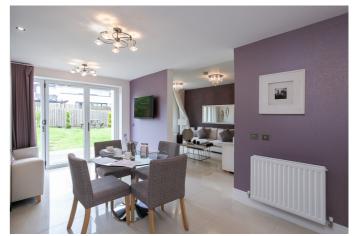

A welcoming entrance hall affords access to a convenient WC, and opens into an exceptionally spacious open-plan dining room and kitchen, offering a flexible space for family entertaining, whilst complemented by large bi-fold doors accessing the rear garden. A stylish fully integrated designer kitchen is fitted with modern units, wood effect worktops with matching upstands and a sink with drainer; with appliances including an eye-level oven and microwave, a hob with an extractor hood, a fridge/freezer and a dishwasher. The kitchen flows openly into a living room providing further family living space.