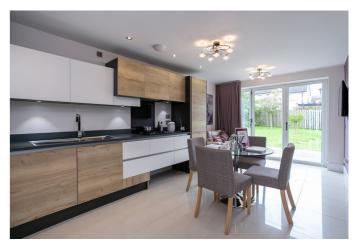

A welcoming entrance hall affords access to a convenient WC, and opens into an exceptionally spacious open-plan dining room and kitchen, offering a flexible space for family entertaining, whilst complemented by large bi-fold doors accessing the rear garden. A stylish fully integrated designer kitchen is fitted with modern units, wood effect worktops with matching upstands and a sink with drainer; with appliances including an eye-level oven and microwave, a hob with an extractor hood, a fridge/freezer and a dishwasher. The kitchen flows openly into a living room providing further family living space.