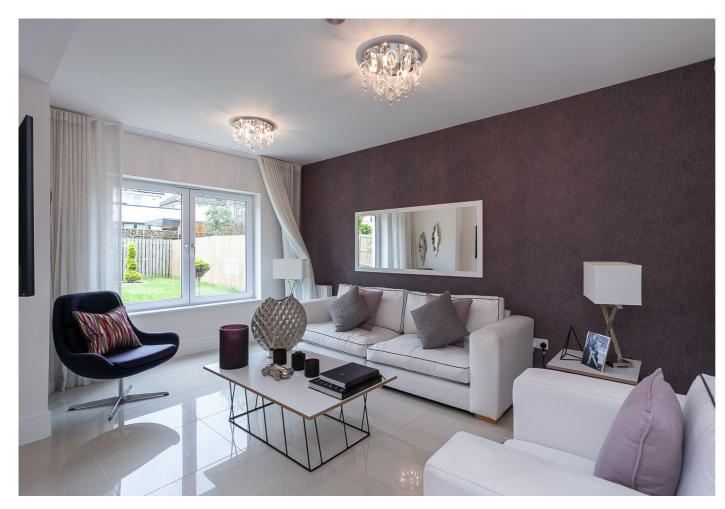

A welcoming entrance hall affords access to a convenient WC, and opens into an exceptionally spacious open-plan dining room and kitchen, offering a flexible space for family entertaining, whilst complemented by large bi-fold doors accessing the rear garden. A stylish fully integrated designer kitchen is fitted with modern units, wood effect worktops with matching upstands and a sink with drainer; with appliances including an eye-level oven and microwave, a hob with an extractor hood, a fridge/freezer and a dishwasher. The kitchen flows openly into a living room providing further family living space.