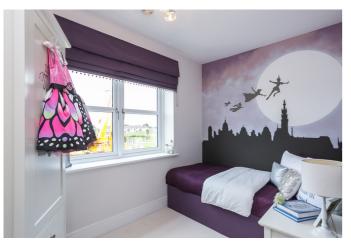

On the upper floor, the master bedroom offers a generous room, finished with carpeted flooring, tasteful decor, integrated wardrobe storage and a modern en-suite shower room with tiled splash walls and flooring. Whilst two further bedrooms are set to opposite aspects, similarly well-finished with carpeted flooring and stylish decor. Completing the accommodation, the bathroom offers a modern three-piece suite including a shower over the bath, and tiled splash walls and flooring.