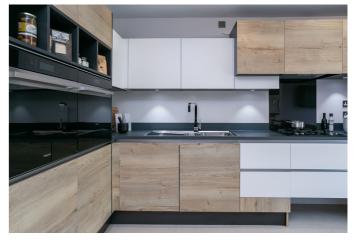

A welcoming entrance hall affords access to a convenient WC, and opens into an exceptionally spacious open-plan dining room and kitchen, offering a flexible space for family entertaining, whilst complemented by large bi-fold doors accessing the rear garden. A stylish fully integrated designer kitchen is fitted with modern units, wood effect worktops with matching upstands and a sink with drainer; with appliances including an eye-level oven and microwave, a hob with an extractor hood, a fridge/freezer and a dishwasher. The kitchen flows openly into a living room providing further family living space.