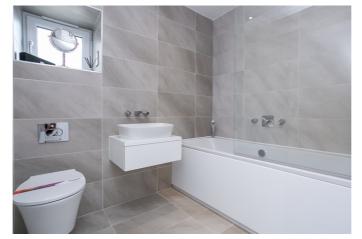

On the upper floor, the master bedroom offers a generous room, finished with carpeted flooring, tasteful decor, integrated wardrobe storage and a modern en-suite shower room with tiled splash walls and flooring. Whilst two further bedrooms are set to opposite aspects, similarly well-finished with carpeted flooring and stylish decor. Completing the accommodation, the bathroom offers a modern three-piece suite including a shower over the bath, and tiled splash walls and flooring.