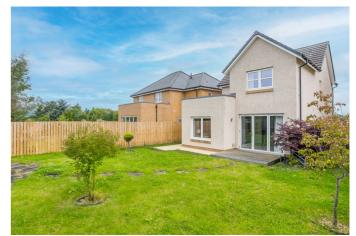

Externally, there is a lawn space to the front with a monoblock driveway; whilst a generous rear garden features a lawn and a wood-decked patio. The development also includes unrestricted street parking, visitors' parking bays, and well-maintained grounds including a children's play park.