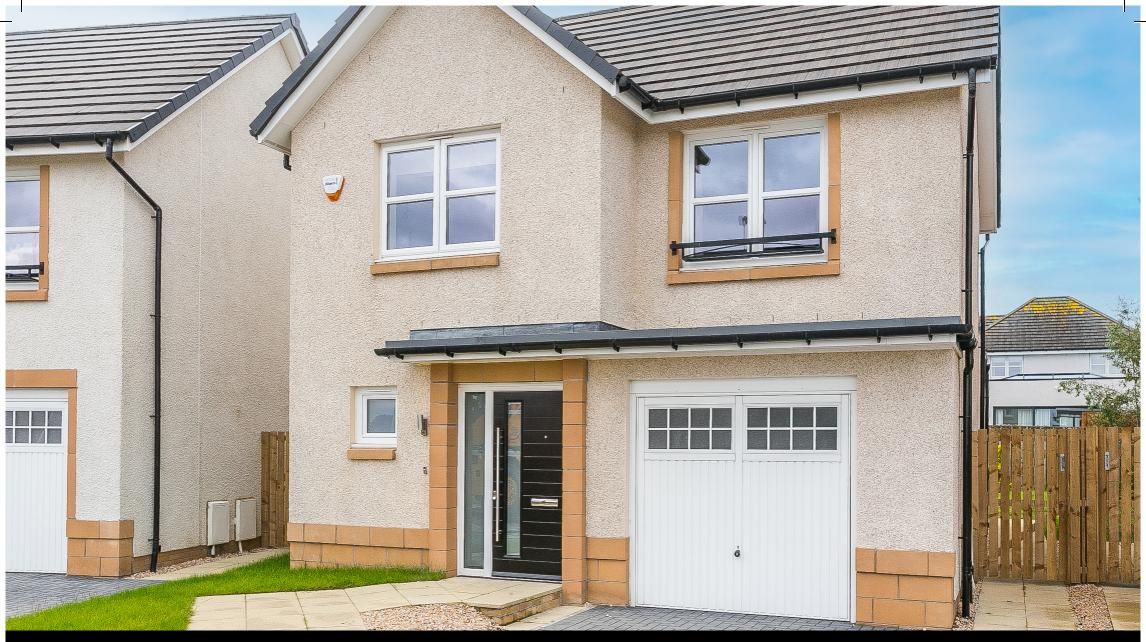

# Property Description

Immaculately presented, ready-to-move-in, three-bedroom, new-build, semi-detached house, with gardens, a garage and a driveway. Set in a highly popular residential development located in Rosewell, Midlothian.

Externally, there is a lawn space to the front with a monoblock driveway; whilst a generous rear garden features a lawn and a wood-decked patio. The development also includes unrestricted street parking, visitors' parking bays, and well-maintained grounds including a children's play park.