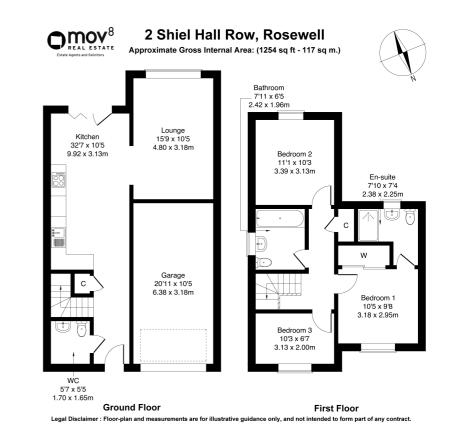

Comprises an entrance hall, an open-plan kitchen/dining room, a kitchen, three bedrooms, an en-suite shower room, a family bathroom and a ground-floor WC.

2 Shiel Hall Row at Hawthornden is part of an exclusive development, offering versatile rooms spread over two floors, allowing flexibility to create a home that fits your current family lifestyle.

A welcoming entrance hall affords access to a convenient WC, and opens into an exceptionally spacious open-plan dining room and kitchen, offering a flexible space for family entertaining, whilst complemented by large bi-fold doors accessing the rear garden. A stylish fully integrated designer kitchen is fitted with modern units, wood effect worktops with matching upstands and a sink with drainer; with appliances including an eye-level oven and microwave, a hob with an extractor hood, a fridge/freezer and a dishwasher. The kitchen flows openly into a living room providing further family living space.

On the upper floor, the master bedroom offers a generous room, finished with carpeted flooring, tasteful decor, integrated wardrobe storage and a modern en-suite shower room with tiled splash walls and flooring. Whilst two further bedrooms are set to opposite aspects, similarly well-finished with carpeted flooring and stylish decor. Completing the accommodation, the bathroom offers a modern three-piece suite including a shower over the bath, and tiled splash walls and flooring.