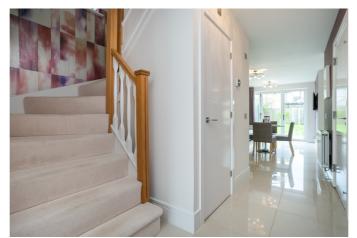

A welcoming entrance hall affords access to a convenient WC, and opens into an exceptionally spacious open-plan dining room and kitchen, offering a flexible space for family entertaining, whilst complemented by large bi-fold doors accessing the rear garden. A stylish fully integrated designer kitchen is fitted with modern units, wood effect worktops with matching upstands and a sink with drainer; with appliances including an eye-level oven and microwave, a hob with an extractor hood, a fridge/freezer and a dishwasher. The kitchen flows openly into a living room providing further family living space.