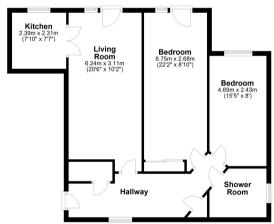

Floor Plan Approx. 74.4 sq. metres (800.8 sq. feet)

Total area: approx. 74.4 sq. metres (800.8 sq. feet)

All measurements shown are approximate and for guidance only. Garages and workshops are not included in any gross floor areas unless integral to the main building where they will be included. Plan produced using PlanUp.