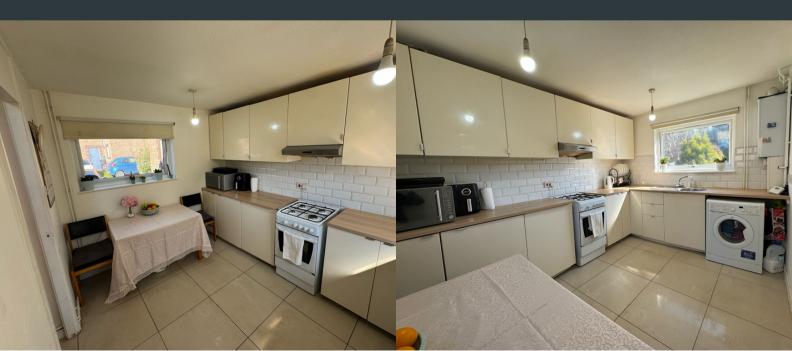

# Kitchen

Front and rear aspect double glazed windows. A modern range of eye and base level units with integrated combi boiler, drainage sink, fridge, freezer and kitchen extractor. Space for gas cooker, washing machine and dining table and chairs. Tiled floor and splash backs.