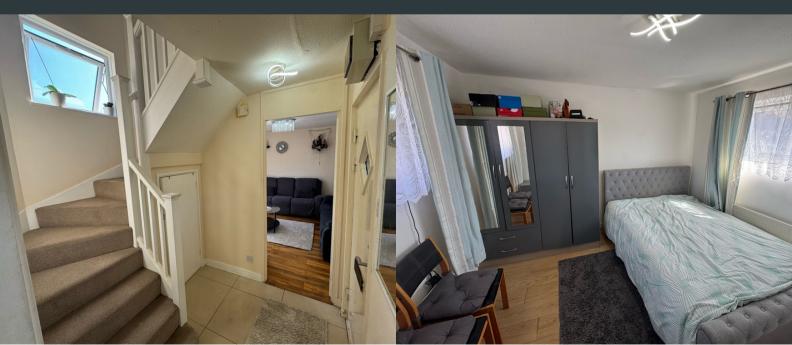

# **Entrance Hall**

Approached via a front aspect wooden door, laminate flooring, wooden stairs with storage underneath and wooden doors to;

### Landing

Rear aspect double glazed windows up the stairs, laminate flooring, loft hatch, built in storage cupboard and wooden doors to all rooms.

### **Bedroom One**

Front and rear aspect double glazed windows, laminate flooring and wall mounted radiator.

### Bedroom Two

Front and rear aspect double glazed windows, laminate flooring and wall mounted radiator.