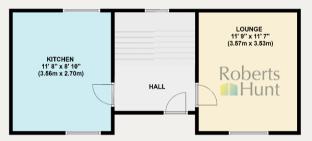

# Lounge

Front aspect double glazed windows and rear aspect double glazed sliding doors to garden. Laminate flooring and wall mounted radiator.

# Kitchen

Front and rear aspect double glazed windows. A modern range of eye and base level units with integrated combi boiler, drainage sink, fridge, freezer and kitchen extractor. Space for gas cooker, washing machine and dining table and chairs. Tiled floor and splash backs.