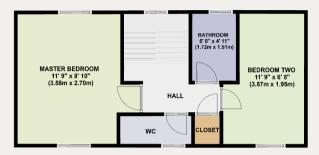

### **Bedroom One**

Front and rear aspect double glazed windows, laminate flooring and wall mounted radiator.

### Bedroom Two

Front and rear aspect double glazed windows, laminate flooring and wall mounted radiator.

# Bathroom

Rear aspect double glazed window with frosted glass, roll top bath with shower attachment, pedestal wash basin and heated towel rail. Tiled flooring and walls.

# WC

Front aspect double glazed window with frosted glass, low level WC, pedestal wash basin, wall mounted radiator and tiled floors.