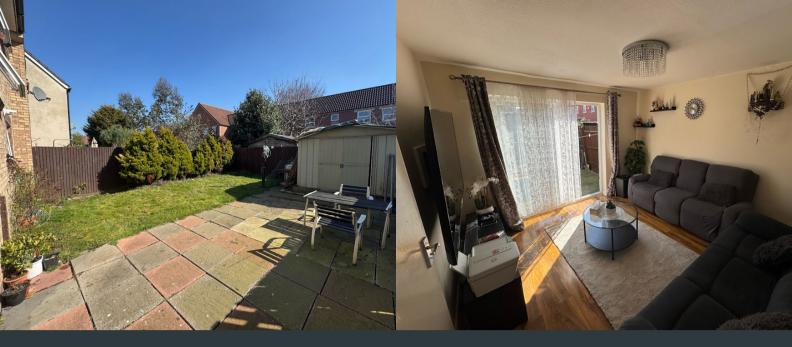

# Lounge

Front aspect double glazed windows and rear aspect double glazed sliding doors to garden. Laminate flooring and wall mounted radiator.

### Garden

A spacious rear garden divided equally between lawn and block paved patio with space for storage shed. Planted borders and space for additional garden furniture.