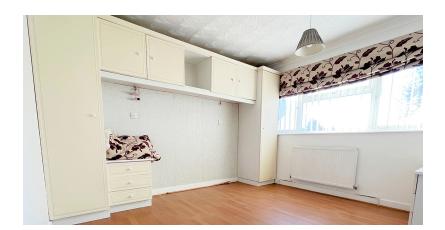

**Storage Room** 2.32m x 2.29m (7' 7" x 7' 6")

Landing

Master Bedroom 3.48m x 3.54m (11' 5" x 11' 7")

Bedroom Two 3.34m x 3.54m (10' 11" x 11' 7") Bedroom Three 2.57m x 2.79m (8' 5" x 9' 2")

Bedroom Four 2.40m x 2.86m (7' 10" x 9' 5")