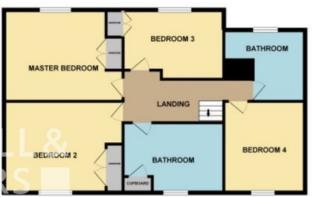

**Storage Room** 2.32m x 2.29m (7' 7" x 7' 6")

Landing

Master Bedroom 3.48m x 3.54m (11' 5" x 11' 7")

Bedroom Two 3.34m x 3.54m (10' 11" x 11' 7") Bedroom Three 2.57m x 2.79m (8' 5" x 9' 2")

Bedroom Four 2.40m x 2.86m (7' 10" x 9' 5")

Family Bathroom 2.76m x 1.81m (9' 1" x 5' 11")