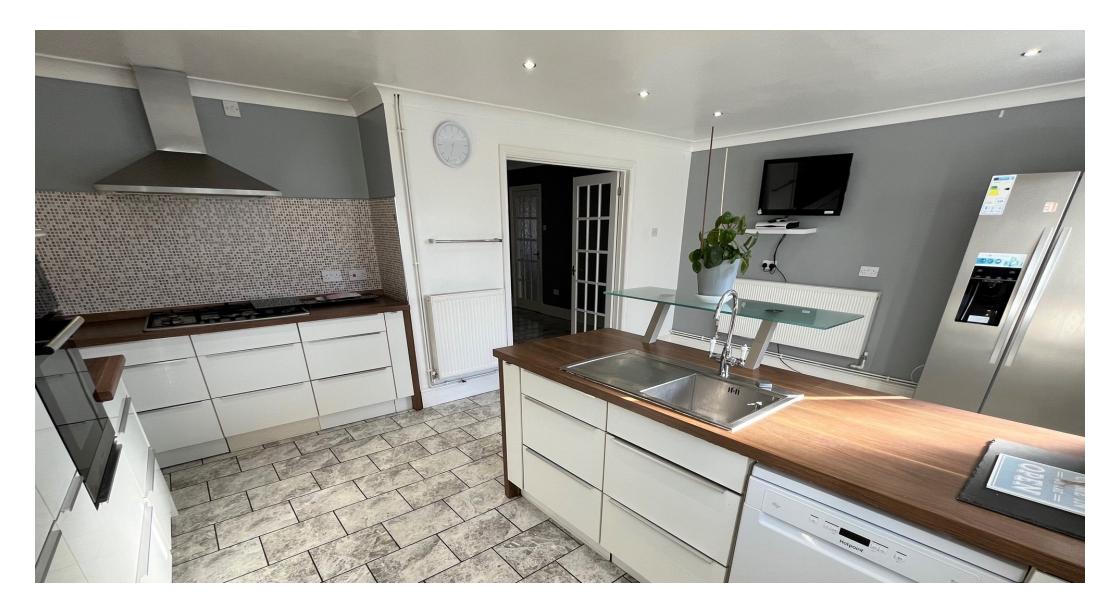

## **Entrance Hall**

Living Room 4.07m x 7.82m (13' 4" x 25' 8")

**Office/Study** 3.07m x 3.85m (10' 1" x 12' 8")

Sitting Room 3.21m x 3.84m (10' 6" x 12' 7")

**Kitchen** 3.84m x 5.81m (12' 7" x 19' 1")

**Dining Room** 4.96m x 2.71m (16' 3" x 8' 11")