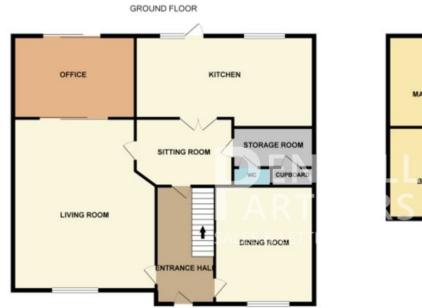

## **Entrance Hall**

Living Room 4.07m x 7.82m (13' 4" x 25' 8")

**Office/Study** 3.07m x 3.85m (10' 1" x 12' 8")

Sitting Room 3.21m x 3.84m (10' 6" x 12' 7")

**Kitchen** 3.84m x 5.81m (12' 7" x 19' 1")

**Dining Room** 4.96m x 2.71m (16' 3" x 8' 11")

**Storage Room** 2.32m x 2.29m (7' 7" x 7' 6")

Landing

Master Bedroom 3.48m x 3.54m (11' 5" x 11' 7")

Bedroom Two 3.34m x 3.54m (10' 11" x 11' 7") Bedroom Three 2.57m x 2.79m (8' 5" x 9' 2")

Bedroom Four 2.40m x 2.86m (7' 10" x 9' 5")