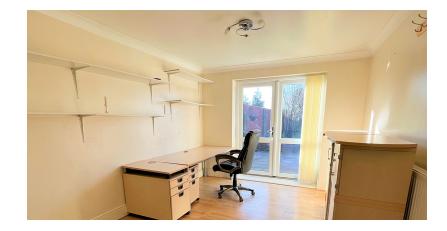

## **Entrance Hall**

Living Room 4.07m x 7.82m (13' 4" x 25' 8")

**Office/Study** 3.07m x 3.85m (10' 1" x 12' 8")

Sitting Room 3.21m x 3.84m (10' 6" x 12' 7")

**Kitchen** 3.84m x 5.81m (12' 7" x 19' 1")

**Dining Room** 4.96m x 2.71m (16' 3" x 8' 11")