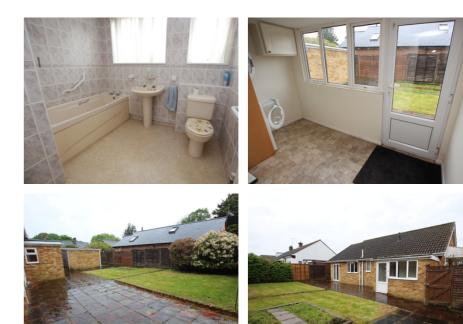

## 1 Cambridge Road, Langford, Bedfordshire, SG18 9SE

DETACHED BUNGALOW with NO CHAIN Offered with living room with casement doors onto rear garden, kitchen/breakfast room with built in appliances and useful utility room, TWO DOUBLE BEDROOMS with built in wardrobes and an en-suite plus good sized bathroom. There is also a spacious loft via a pull down ladder that has the potential to provide further accommodation (if required) Ample off road parking via the driveway, car port and garage to the front and there is a private enclosed garden to the rear.

## Lanes Bennetts

£450,000

Approximate Gross Internal Area 1215 sq ft - 113 sq m

Not to Scale. Produced by The Plan Portal 2024 For Illustrative Purposes Only.

Tel: 01462 700555

- EXTENDED DETACHED BUNGALOW
- LIVING ROOM WITH CASEMENT DOORS TO REAR
- KITCHEN/BREAKFAST ROOM WITH BUILT IN APPLIANCES
- UTILITY ROOM
- TWO DOUBLE BEDROOMS WITH BUILT IN STORAGE/WARDROBES
- EN-SUITE + BATHROOM
- DRIVEWAY & AMPLE OFF ROAD PARKING
- CAR PORT + GARAGE
- NO CHAIN
- CLOSE TO BUS STOPS + A1 MOTORWAY +
  OPEN COUNTRYSIDE