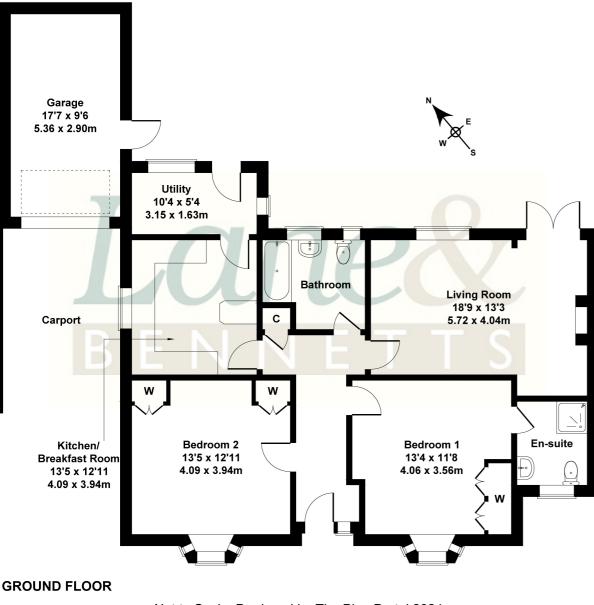

## 1 Cambridge Road, Langford, Bedfordshire, SG18 9SE

DETACHED BUNGALOW with NO CHAIN Offered with living room with casement doors onto rear garden, kitchen/breakfast room with built in appliances and useful utility room, TWO DOUBLE BEDROOMS with built in wardrobes and an en-suite plus good sized bathroom. There is also a spacious loft via a pull down ladder that has the potential to provide further accommodation (if required) Ample off road parking via the driveway, car port and garage to the front and there is a private enclosed garden to the rear.

## Lanes Bennetts

£450,000

Approximate Gross Internal Area 1215 sq ft - 113 sq m

Not to Scale. Produced by The Plan Portal 2024 For Illustrative Purposes Only.

Tel: 01462 700555

- EXTENDED DETACHED BUNGALOW
- LIVING ROOM WITH CASEMENT DOORS TO REAR
- KITCHEN/BREAKFAST ROOM WITH BUILT IN APPLIANCES
- UTILITY ROOM
- TWO DOUBLE BEDROOMS WITH BUILT IN STORAGE/WARDROBES
- EN-SUITE + BATHROOM
- DRIVEWAY & AMPLE OFF ROAD PARKING
- CAR PORT + GARAGE
- NO CHAIN
- CLOSE TO BUS STOPS + A1 MOTORWAY +
  OPEN COUNTRYSIDE