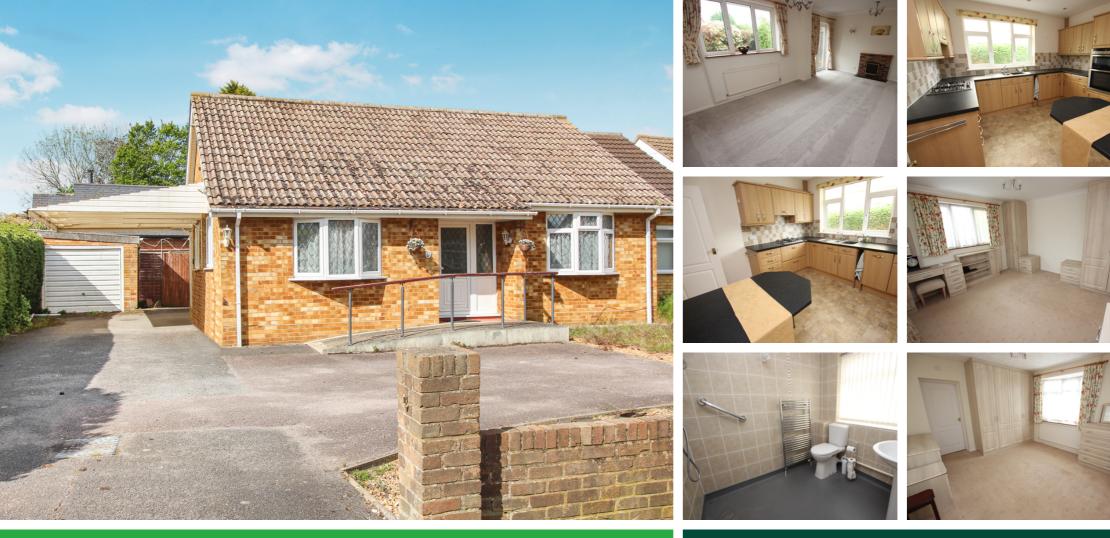

## 1 Cambridge Road, Langford, Bedfordshire, SG18 9SE

DETACHED BUNGALOW with NO CHAIN Offered with living room with casement doors onto rear garden, kitchen/breakfast room with built in appliances and useful utility room, TWO DOUBLE BEDROOMS with built in wardrobes and an en-suite plus good sized bathroom. There is also a spacious loft via a pull down ladder that has the potential to provide further accommodation (if required) Ample off road parking via the driveway, car port and garage to the front and there is a private enclosed garden to the rear.

## Lanes Bennetts

£450,000

Approximate Gross Internal Area 1215 sq ft - 113 sq m

Not to Scale. Produced by The Plan Portal 2024 For Illustrative Purposes Only.

Tel: 01462 700555

- EXTENDED DETACHED BUNGALOW
- LIVING ROOM WITH CASEMENT DOORS TO REAR
- KITCHEN/BREAKFAST ROOM WITH BUILT IN APPLIANCES
- UTILITY ROOM
- TWO DOUBLE BEDROOMS WITH BUILT IN STORAGE/WARDROBES
- EN-SUITE + BATHROOM
- DRIVEWAY & AMPLE OFF ROAD PARKING
- CAR PORT + GARAGE
- NO CHAIN
- CLOSE TO BUS STOPS + A1 MOTORWAY +
  OPEN COUNTRYSIDE