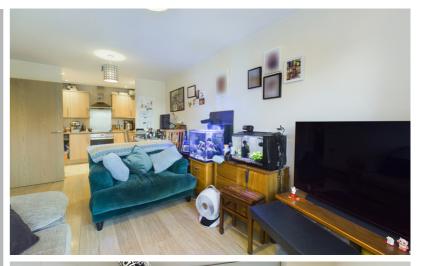

This modern two bedroom purpose built second floor apartment is offered to the market with no onward chain and positioned to overlook the playing fields of Cadwell Lane in Hitchin.

Accommodation comprises of entrance hall, spacious living area with open plan kitchen, primary bedroom with fitted wardrobes and en-suite shower room, further bedroom and family bathroom including W.C, wash hand basin and bath with overhead shower.

- Two bedroom second floor apartment
- Modern open plan kitchen/living area
- Master bedroom with en-suite
- Underfloor Heating throughout
- Allocated and Visitor parking
- 1.0 mile, 19 min walk to Hitchin train station (as per Google maps)
- 1.1 mile, 21 mins walk to Hitchin town centre (as per Google maps)
- NO ONWARD CHAIN