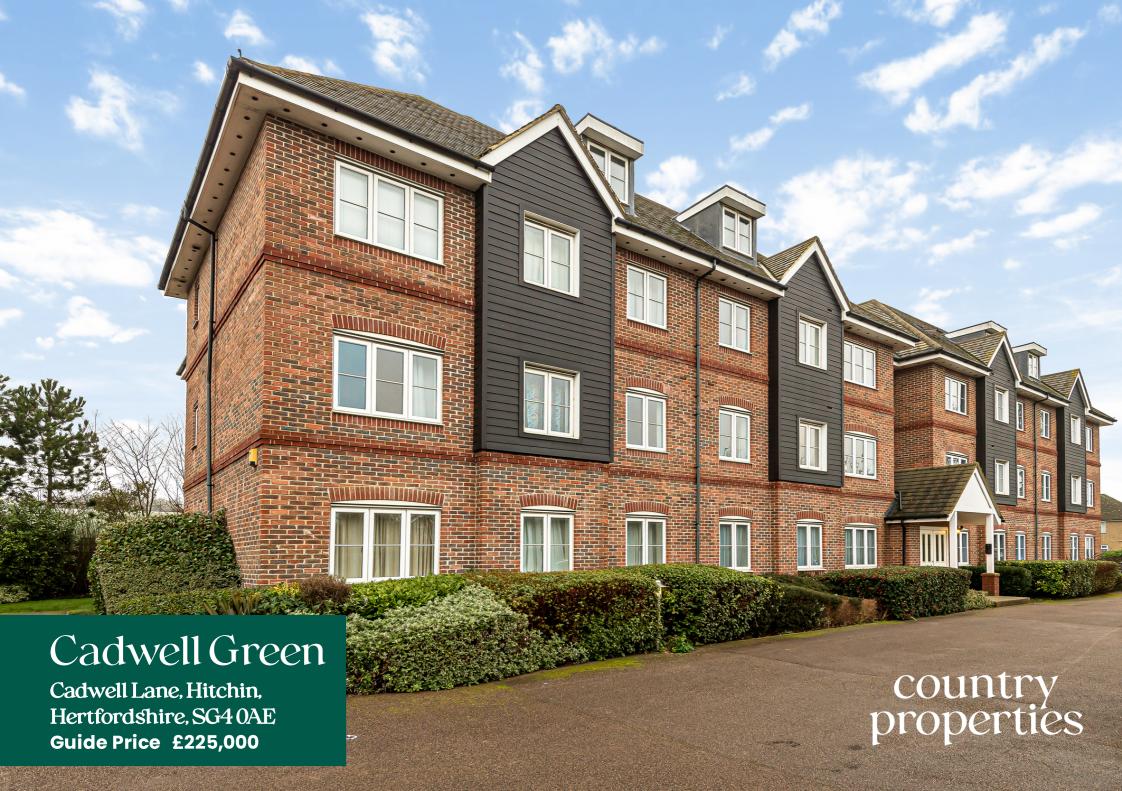

This modern two bedroom purpose built second floor apartment is offered to the market with no onward chain and positioned to overlook the playing fields of Cadwell Lane in Hitchin.

Accommodation comprises of entrance hall, spacious living area with open plan kitchen, primary bedroom with fitted wardrobes and en-suite shower room, further bedroom and family bathroom including W.C, wash hand basin and bath with overhead shower.

Hitchin is a charming medieval market town and has many fine Tudor and Georgian buildings, particularly around the market square. Near to the market square stands the large medieval parish church of St Mary. The town provides good shopping as well as a swimming pool, football team, two theatres, a wide variety of restaurants and pubs and highly regarded girls and boys schools. There is also a mainline railway station providing direct access to Kings Cross and Cambridge.

- Two bedroom second floor apartment
- Modern open plan kitchen/living area
- Master bedroom with en-suite
- Underfloor Heating throughout
- Allocated and Visitor parking
- 1.0 mile, 19 min walk to Hitchin train station (as per Google maps)
- 1.1 mile, 21 mins walk to Hitchin town centre (as per Google maps)
- NO ONWARD CHAIN