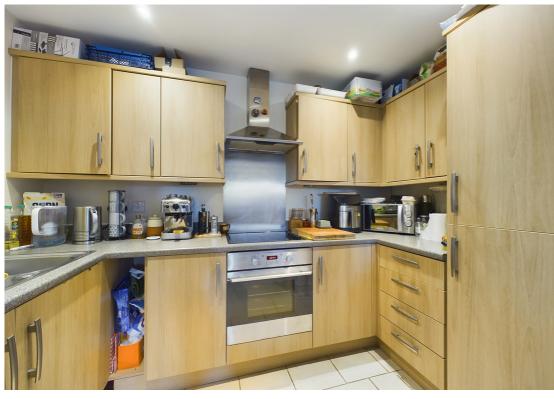

This modern two bedroom purpose built second floor apartment is offered to the market with no onward chain and positioned to overlook the playing fields of Cadwell Lane in Hitchin.

Accommodation comprises of entrance hall, spacious living area with open plan kitchen, primary bedroom with fitted wardrobes and en-suite shower room, further bedroom and family bathroom including W.C, wash hand basin and bath with overhead shower.

- Two bedroom second floor apartment
- Modern open plan kitchen/living area
- Master bedroom with en-suite
- Underfloor Heating throughout
- Allocated and Visitor parking
- 1.0 mile, 19 min walk to Hitchin train station (as per Google maps)
- 1.1 mile, 21 mins walk to Hitchin town centre (as per Google maps)
- NO ONWARD CHAIN