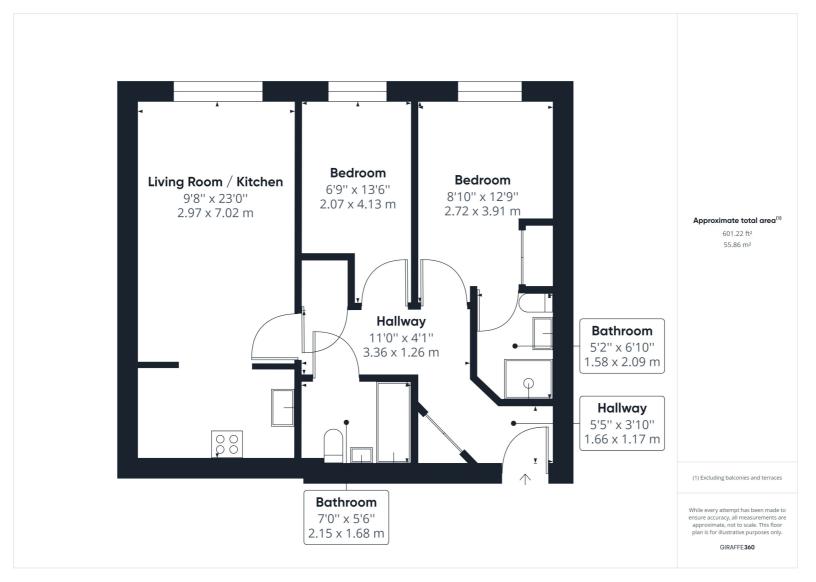

This modern two bedroom purpose built second floor apartment is offered to the market with no onward chain and positioned to overlook the playing fields of Cadwell Lane in Hitchin.

Accommodation comprises of entrance hall, spacious living area with open plan kitchen, primary bedroom with fitted wardrobes and en-suite shower room, further bedroom and family bathroom including W.C, wash hand basin and bath with overhead shower.

All measurements are approximate and quoted in metric with imperial equivalents and for general guidance only and whilst every attempt has been made to ensure accuracy, they must not be relied on. The fixtures, fittings and appliances referred to have not been tested and therefore no guarantee can be given and that they are in working order. Internal photographs are reproduced for general information and it must not be inferred that any item shown is included with the property. For a free valuation, contact the numbers listed on the brochure.