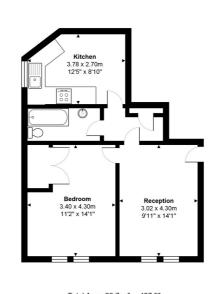

Total Area: 39.7 m² ... 427 ft²
All measurements are approximate and for display purposes